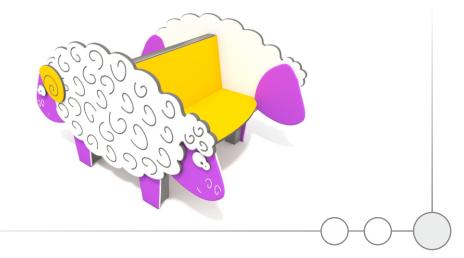

## INFORMATION ABOUT THE PRODUCT

| Dimensions                                                                                                                    | 125 x 100 cm |
|-------------------------------------------------------------------------------------------------------------------------------|--------------|
| Safety zone                                                                                                                   | 425 x 400 cm |
| Safety zone area                                                                                                              | 16 m²        |
| Overall height                                                                                                                | 82 cm        |
| Free fall height                                                                                                              | 34cm         |
| Amount of users                                                                                                               | 2            |
| Product complies with EN 1176-1:2017                                                                                          | YES          |
| Availability of spare parts                                                                                                   | YES          |
| Age range                                                                                                                     | 1-8          |
| According to EN 1176-1:2017 norm, the product requires applying a safety surface according to the product's free fall height. |              |