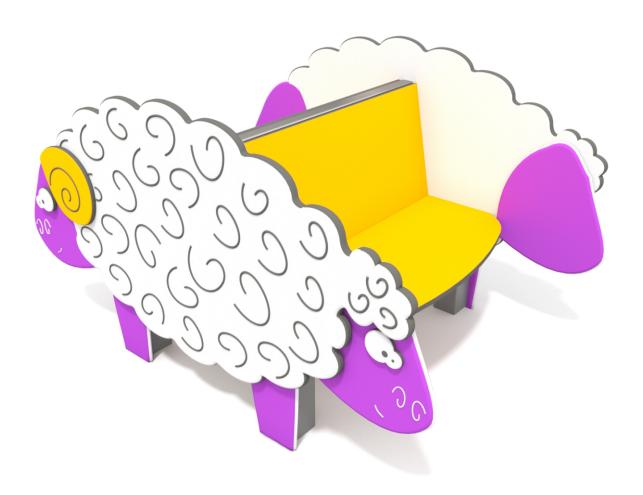

## INFORMATION ABOUT THE PRODUCT

| Dimensions                                                                                                                    | 125 x 100 cm |
|-------------------------------------------------------------------------------------------------------------------------------|--------------|
| Safety zone                                                                                                                   | 425 x 400 cm |
| Safety zone area                                                                                                              | 16 m²        |
| Overall height                                                                                                                | 82 cm        |
| Free fall height                                                                                                              | 34cm         |
| Amount of users                                                                                                               | 2            |
| Product complies with EN 1176-1:2017                                                                                          | YES          |
| Availability of spare parts                                                                                                   | YES          |
| Age range                                                                                                                     | 1-8          |
| According to EN 1176-1:2017 norm, the product requires applying a safety surface according to the product's free fall height. |              |

## MATERIALS:

PLATES OF THE WALLS MADE OF COLOURFUL TRIPLE LAYERED 15 MM HDPE POLYETHYLENE