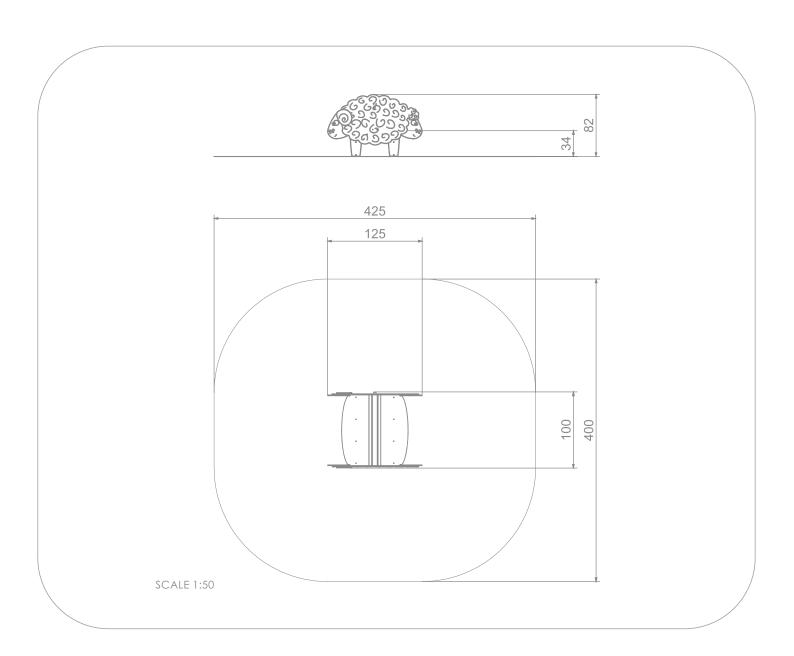

## INFORMATION ABOUT THE PRODUCT

| Dimensions                                                                                                                    | 125 x 100 cm |
|-------------------------------------------------------------------------------------------------------------------------------|--------------|
| Safety zone                                                                                                                   | 425 x 400 cm |
| Safety zone area                                                                                                              | 16 m²        |
| Overall height                                                                                                                | 82 cm        |
| Free fall height                                                                                                              | 34cm         |
| Amount of users                                                                                                               | 2            |
| Product complies with EN 1176-1:2017                                                                                          | YES          |
| Availability of spare parts                                                                                                   | YES          |
| Age range                                                                                                                     | 1-8          |
| According to EN 1176-1:2017 norm, the product requires applying a safety surface according to the product's free fall height. |              |