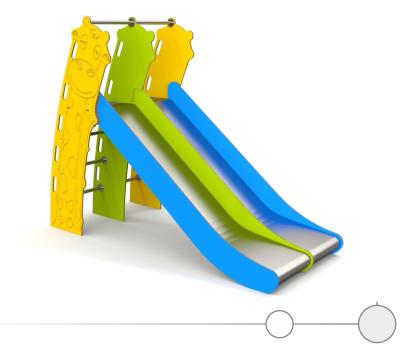

## INFORMATION ABOUT THE PRODUCT

| Dimensions                                                                                              | 258 x 112 cm |
|---------------------------------------------------------------------------------------------------------|--------------|
| Safety zone                                                                                             | 608 x 412 cm |
| Safety zone area                                                                                        | 22 m²        |
| Overall height                                                                                          | 200 cm       |
| Free fall height                                                                                        | 120 cm       |
| Amount of users                                                                                         | 4            |
| Product complies with PN-EN 1176-1:2017-12                                                              | YES          |
| Availability of spare parts                                                                             | YES          |
| Age range                                                                                               | 3-12         |
| According to PN-EN 1176-1:2017-12 norm, the product requires applying a safety surface according to the |              |
| product's free fall height.                                                                             |              |