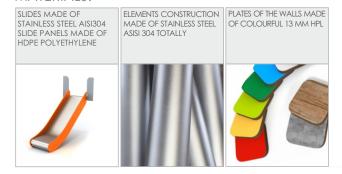

| 120 cm       |
| Amount of users                                                                                         | 4            |
| Product complies with PN-EN 1176-1:2017-12                                                              | YES          |
| Availability of spare parts                                                                             | YES          |
| Age range                                                                                               | 3-12         |
| According to PN-EN 1176-1:2017-12 norm, the product requires applying a safety surface according to the |              |
| product's free fall height.                                                                             |              |





MATERIALS:





## 2903

## SINGLE