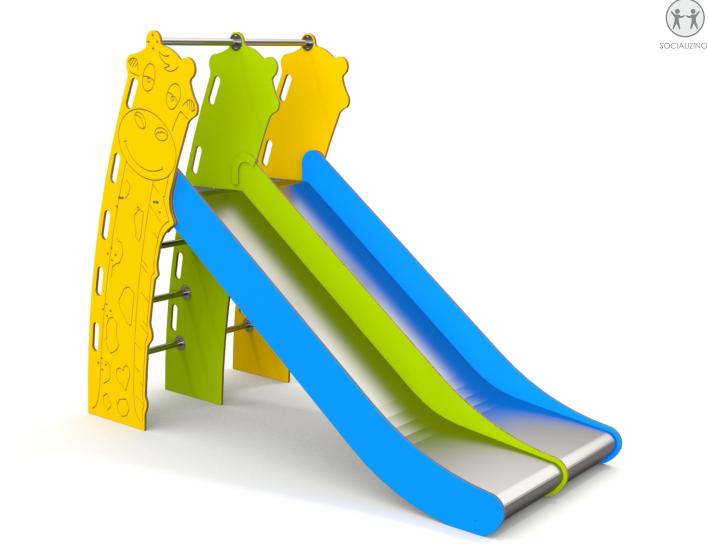

## INFORMATION ABOUT THE PRODUCT

| Dimensions                                                                                              | 258 x 112 cm |
|---------------------------------------------------------------------------------------------------------|--------------|
| Safety zone                                                                                             | 608 x 412 cm |
| Safety zone area                                                                                        | 22 m²        |
| Overall height                                                                                          | 200 cm       |
| Free fall height                                                                                        | 120 cm       |
| Amount of users                                                                                         | 4            |
| Product complies with PN-EN 1176-1:2017-12                                                              | YES          |
| Availability of spare parts                                                                             | YES          |
| Age range                                                                                               | 3-12         |
| According to PN-EN 1176-1:2017-12 norm, the product requires applying a safety surface according to the |              |
| product's free fall height.                                                                             |              |