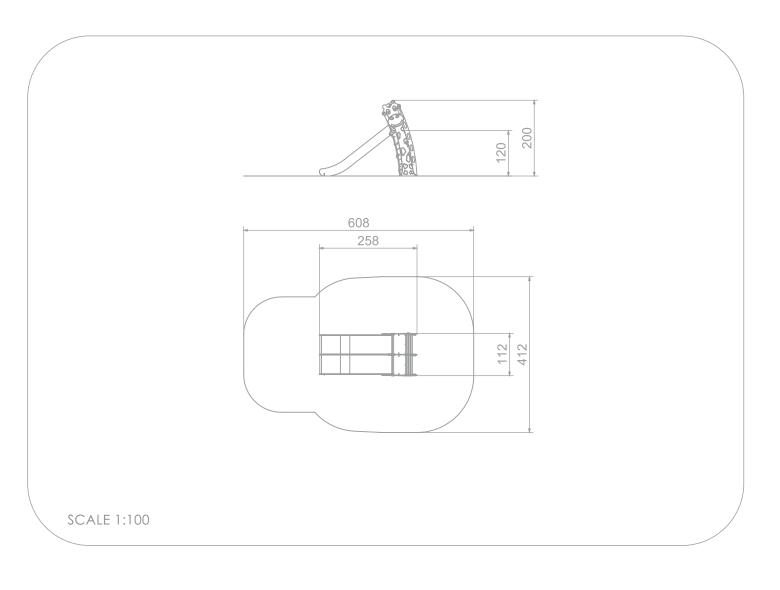

## INFORMATION ABOUT THE PRODUCT

| Dimensions                                                                                              | 258 x 112 cm |
|---------------------------------------------------------------------------------------------------------|--------------|
| Safety zone                                                                                             | 608 x 412 cm |
| Safety zone area                                                                                        | 22 m²        |
| Overall height                                                                                          | 200 cm       |
| Free fall height                                                                                        | 120 cm       |
| Amount of users                                                                                         | 4            |
| Product complies with PN-EN 1176-1:2017-12                                                              | YES          |
| Availability of spare parts                                                                             | YES          |
| Age range                                                                                               | 3-12         |
| According to PN-EN 1176-1:2017-12 norm, the product requires applying a safety surface according to the |              |
| product's free fall height.                                                                             |              |