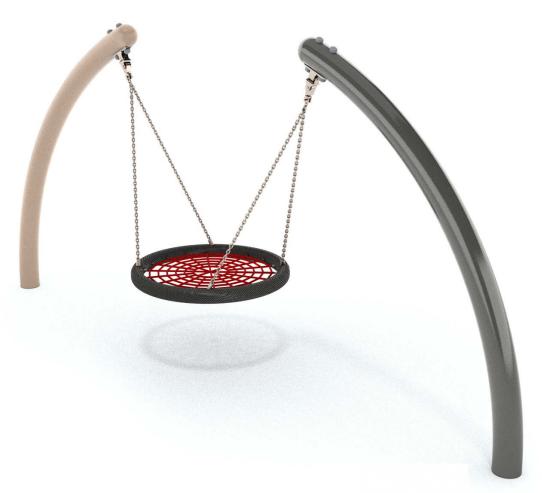

#### INFORMATION ABOUT THE PRODUCT

| Dimensions                                                                                                                       | 100 x 393 cm |
|----------------------------------------------------------------------------------------------------------------------------------|--------------|
| Safety zone                                                                                                                      | 670 x 235 cm |
| Safety zone area                                                                                                                 | 16 m²        |
| Overall height                                                                                                                   | 187 cm       |
| Free fall height                                                                                                                 | 112 cm       |
| Amount of users                                                                                                                  | 4            |
| Product complies with EN 1176-1:2017-12                                                                                          | YES          |
| Availability of spare parts                                                                                                      | YES          |
| Age range                                                                                                                        | 3-12         |
| According to EN 1176-1:2017-12 norm, the product requires applying a safety surface according to the product's free fall height. |              |