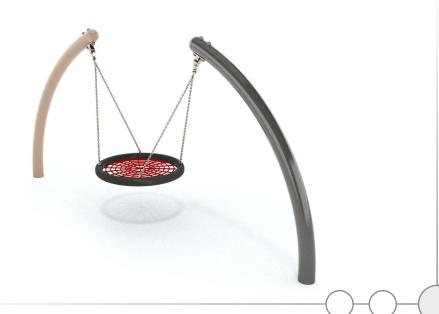

# 3011

### SINGLE

#### INFORMATION ABOUT THE PRODUCT

| Dimensions                                                                                                                       | 100 x 393 cm |
|----------------------------------------------------------------------------------------------------------------------------------|--------------|
| Safety zone                                                                                                                      | 670 x 235 cm |
| Safety zone area                                                                                                                 | 16 m²        |
| Overall height                                                                                                                   | 187 cm       |
| Free fall height                                                                                                                 | 112 cm       |
| Amount of users                                                                                                                  | 4            |
| Product complies with EN 1176-1:2017-12                                                                                          | YES          |
| Availability of spare parts                                                                                                      | YES          |
| Age range                                                                                                                        | 3-12         |
| According to EN 1176-1:2017-12 norm, the product requires applying a safety surface according to the product's free fall height. |              |