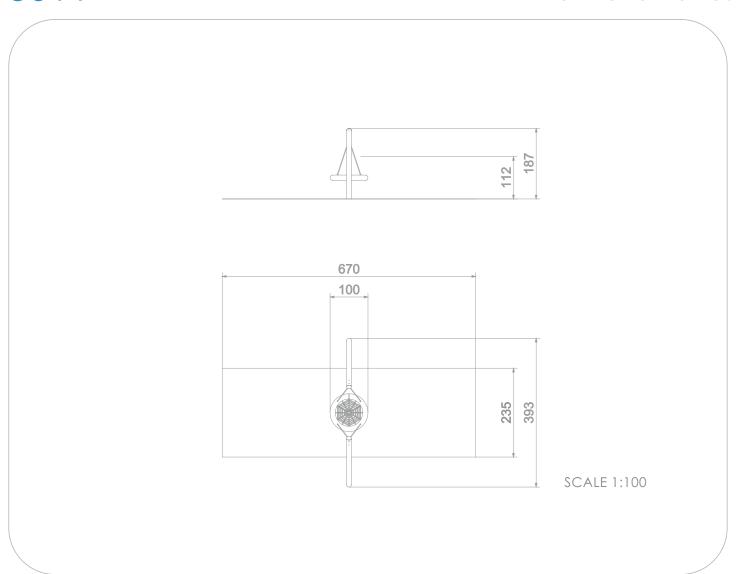

#### INFORMATION ABOUT THE PRODUCT

| Dimensions                                                                                                                       | 100 x 393 cm |
|----------------------------------------------------------------------------------------------------------------------------------|--------------|
| Safety zone                                                                                                                      | 670 x 235 cm |
| Safety zone area                                                                                                                 | 16 m²        |
| Overall height                                                                                                                   | 187 cm       |
| Free fall height                                                                                                                 | 112 cm       |
| Amount of users                                                                                                                  | 4            |
| Product complies with EN 1176-1:2017-12                                                                                          | YES          |
| Availability of spare parts                                                                                                      | YES          |
| Age range                                                                                                                        | 3-12         |
| According to EN 1176-1:2017-12 norm, the product requires applying a safety surface according to the product's free fall height. |              |