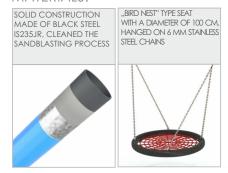

#### INFORMATION ABOUT THE PRODUCT

| Dimensions                                                                                                                       | 100 x 393 cm |
|----------------------------------------------------------------------------------------------------------------------------------|--------------|
| Safety zone                                                                                                                      | 670 x 235 cm |
| Safety zone area                                                                                                                 | 16 m²        |
| Overall height                                                                                                                   | 187 cm       |
| Free fall height                                                                                                                 | 112 cm       |
| Amount of users                                                                                                                  | 4            |
| Product complies with EN 1176-1:2017-12                                                                                          | YES          |
| Availability of spare parts                                                                                                      | YES          |
| Age range                                                                                                                        | 3-12         |
| According to EN 1176-1:2017-12 norm, the product requires applying a safety surface according to the product's free fall height. |              |