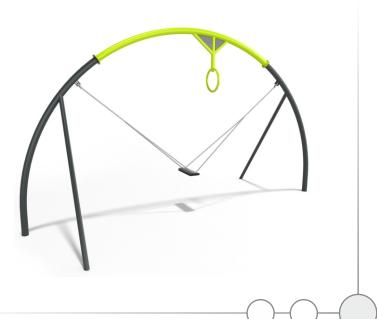

## SOLID CONSTRUCTION SWING SLINGS, WITH MADE OF BLACK STEEL DUBLE BEARINGS IS235JR, CLEANED THE DUBLE BEARINGS Image: Subject of the state of