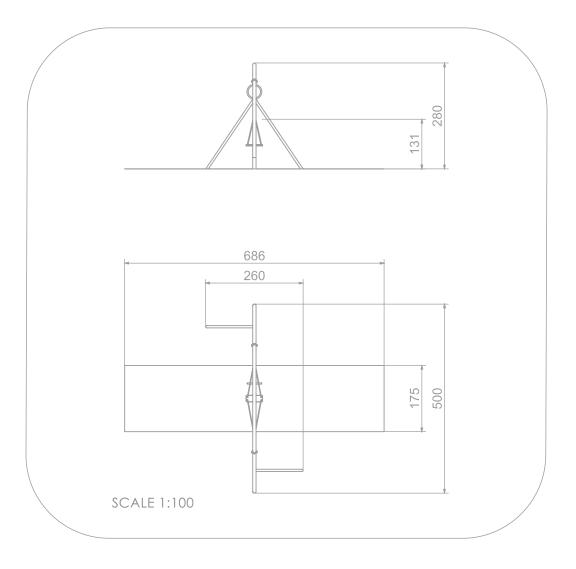

## INFORMATION ABOUT THE PRODUCT

| Dimensions                                                                                                                       | 260 x 500 cm |
|----------------------------------------------------------------------------------------------------------------------------------|--------------|
| Safety zone                                                                                                                      | 686 x 175 cm |
| Safety zone area                                                                                                                 | 13 m²        |
| Overall height                                                                                                                   | 280 cm       |
| Free fall height                                                                                                                 | 131 cm       |
| Amount of users                                                                                                                  | 1            |
| Product complies with EN 1176-1:2017                                                                                             | YES          |
| Availability of spare parts                                                                                                      | YES          |
| Age range                                                                                                                        | 3-14         |
| According to EN 1176-1:2017 norm, the product requires applying a safety surface according to the<br>product's free fall height. |              |