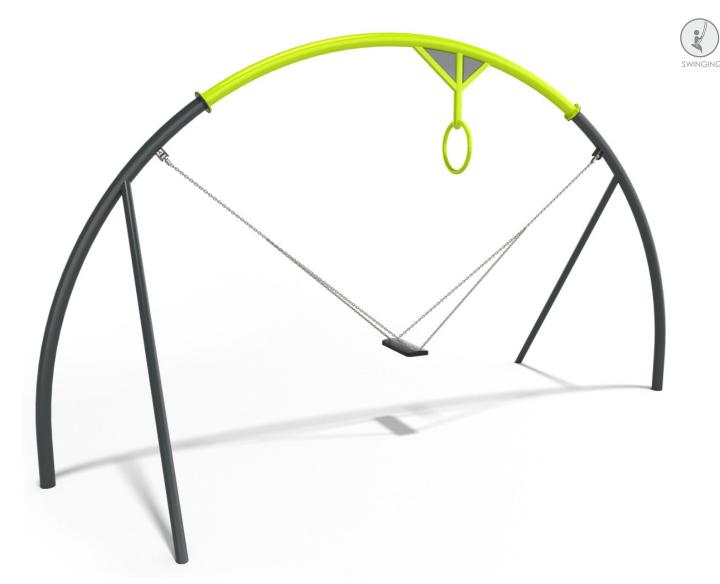

## SOLID CONSTRUCTION SWING SLINGS, WITH MADE OF BLACK STEEL DUBLE BEARINGS IS235JR, CLEANED THE DUBLE BEARINGS Image: Subject of the state of