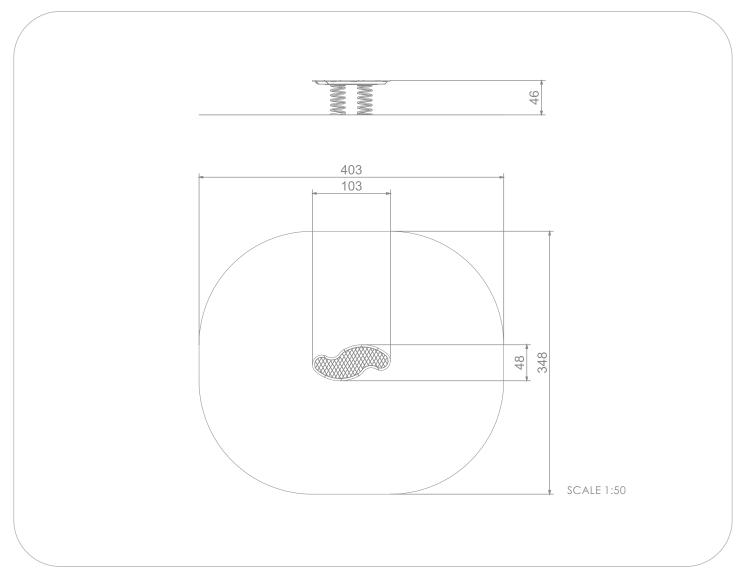

## INFORMATION ABOUT THE PRODUCT

| Dimensions                                                                                                                          | 103 x 48 cm          |
|-------------------------------------------------------------------------------------------------------------------------------------|----------------------|
| Safety zone                                                                                                                         | 403 x 348 cm         |
| Free space                                                                                                                          | 12,08 m <sup>2</sup> |
| Overall height                                                                                                                      | 46 cm                |
| Free fall height                                                                                                                    | 46 cm                |
| Amount of users                                                                                                                     | 2                    |
| Product complies with PN-EN 1176-1:2017-12                                                                                          | YES                  |
| Availability of spare parts                                                                                                         | YES                  |
| Age range                                                                                                                           | 3-12                 |
| The biggest element                                                                                                                 | 103 cm               |
| The heaviest element                                                                                                                | 25 kg                |
| According to PN-EN 1176-1:2017-12 norm, the product requires applying a safety surface according to the product's free fall height. |                      |