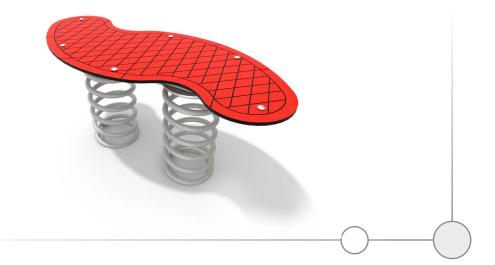

## INFORMATION ABOUT THE PRODUCT

| Dimensions                                                                                                                          | 103 x 48 cm          |
|-------------------------------------------------------------------------------------------------------------------------------------|----------------------|
| Safety zone                                                                                                                         | 403 x 348 cm         |
| Free space                                                                                                                          | 12,08 m <sup>2</sup> |
| Overall height                                                                                                                      | 46 cm                |
| Free fall height                                                                                                                    | 46 cm                |
| Amount of users                                                                                                                     | 2                    |
| Product complies with PN-EN 1176-1:2017-12                                                                                          | YES                  |
| Availability of spare parts                                                                                                         | YES                  |
| Age range                                                                                                                           | 3-12                 |
| The biggest element                                                                                                                 | 103 cm               |
| The heaviest element                                                                                                                | 25 kg                |
| According to PN-EN 1176-1:2017-12 norm, the product requires applying a safety surface according to the product's free fall height. |                      |

## **SINGLE** INFORMATION FOR ARCHITECTS

4012

SPRINGERS' SPRINGS MADE OF SPRING STEEL PLATEORMS MADE OF COLOURFUL 13 MM HPL