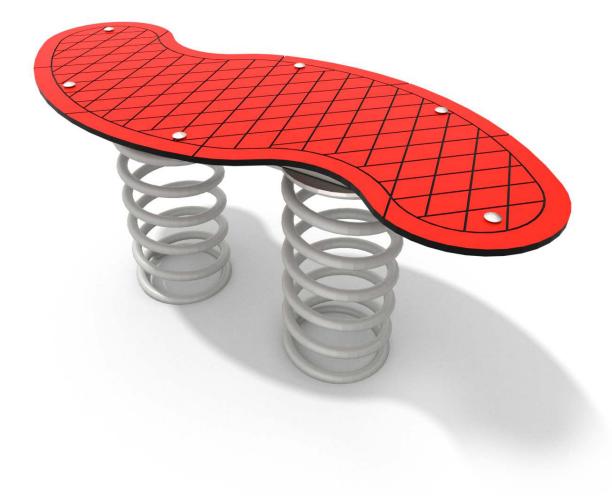

## **SINGLE** INFORMATION FOR ARCHITECTS

4012

SPRINGERS' SPRINGS MADE OF SPRING STEEL PLATEORMS MADE OF COLOURFUL 13 MM HPL