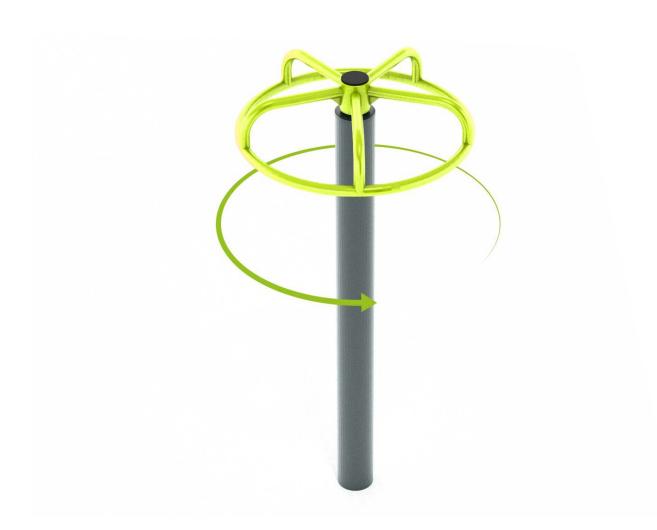

4019





## INFORMATION ABOUT THE PRODUCT

| Dimensions:                                                                                                                         | 94 x 94 cm        |
|-------------------------------------------------------------------------------------------------------------------------------------|-------------------|
| Safety zone:                                                                                                                        | 494 x 494 cm      |
| Safety zone area                                                                                                                    | 20 m <sup>2</sup> |
| Overall height                                                                                                                      | 20