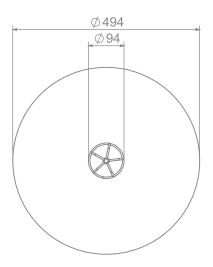

## INFORMATION ABOUT THE PRODUCT

| Dimensions:                                                                                                                         | 94 x 94 cm        |
|-------------------------------------------------------------------------------------------------------------------------------------|-------------------|
| Safety zone:                                                                                                                        | 494 x 494 cm      |
| Safety zone area                                                                                                                    | 20 m <sup>2</sup> |
| Overall height                                                                                                                      | 208 cm            |
| Free fall height                                                                                                                    | 100 cm            |
| Amount of users                                                                                                                     | 4                 |
| Product complies with EN 1176-1:2017-12                                                                                             | YES               |
| Availability of spare parts                                                                                                         | YES               |
| Age range                                                                                                                           | 5-12              |
| The biggest element                                                                                                                 | 308 cm            |
| The heaviest element                                                                                                                | 85 kg             |
| According to PN-EN 1176-1:2017-12 norm, the product requires applying a safety surface according to the product's free fall height. |                   |