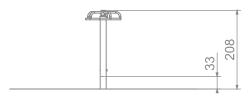

## INFORMATION ABOUT THE PRODUCT

| Dimensions:                                                                                                                         | 94 x 94 cm        |
|-------------------------------------------------------------------------------------------------------------------------------------|-------------------|
| Safety zone:                                                                                                                        | 494 x 494 cm      |
| Safety zone area                                                                                                                    | 20 m <sup>2</sup> |
| Overall height                                                                                                                      | 208 cm            |
| Free fall height                                                                                                                    | 100 cm            |
| Amount of users                                                                                                                     | 4                 |
| Product complies with EN 1176-1:2017-12                                                                                             | YES               |
| Availability of spare parts                                                                                                         | YES               |
| Age range                                                                                                                           | 5-12              |
| The biggest element                                                                                                                 | 308 cm            |
| The heaviest element                                                                                                                | 85 kg             |
| According to PN-EN 1176-1:2017-12 norm, the product requires applying a safety surface according to the product's free fall height. |                   |