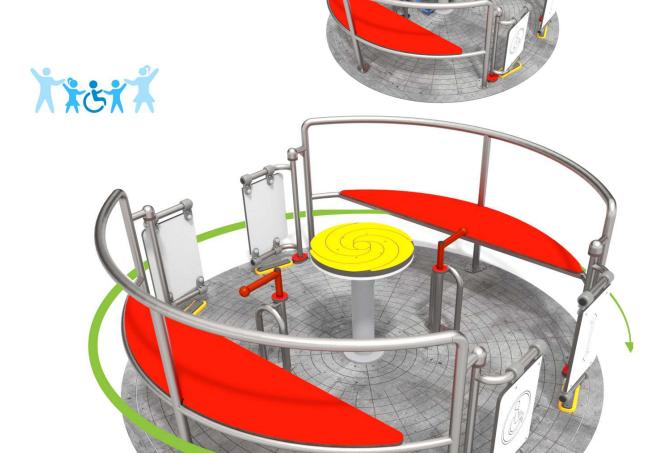

4024 SINGLE

## INFORMATION ABOUT THE PRODUCT

| IN ORMATION ABOUT THE FRODUCT                                                                                                       |                      |
|-------------------------------------------------------------------------------------------------------------------------------------|----------------------|
| Dimensions:                                                                                                                         | 249 x 249 cm         |
| Safety zone:                                                                                                                        | 649 x 649 cm         |
| Safety zone area                                                                                                                    | 28,21 m <sup>2</sup> |
| Overall height                                                                                                                      | 89 cm                |
| Free fall height                                                                                                                    | 89 cm                |
| Amount of users                                                                                                                     | 12                   |
| Product complies with EN 1176-1:2017-12                                                                                             | YES                  |
| Availability of spare parts                                                                                                         | YES                  |
| Age range                                                                                                                           | 3-12                 |
| According to PN-EN 1176-1:2017-12 norm, the product requires applying a safety surface according to the product's free fall height. |                      |