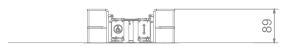

## INFORMATION ABOUT THE PRODUCT

| IN ORMATION ABOUT THE FRODUCT                                                                                                       |                      |
|-------------------------------------------------------------------------------------------------------------------------------------|----------------------|
| Dimensions:                                                                                                                         | 249 x 249 cm         |
| Safety zone:                                                                                                                        | 649 x 649 cm         |
| Safety zone area                                                                                                                    | 28,21 m <sup>2</sup> |
| Overall height                                                                                                                      | 89 cm                |
| Free fall height                                                                                                                    | 89 cm                |
| Amount of users                                                                                                                     | 12                   |
| Product complies with EN 1176-1:2017-12                                                                                             | YES                  |
| Availability of spare parts                                                                                                         | YES                  |
| Age range                                                                                                                           | 3-12                 |
| According to PN-EN 1176-1:2017-12 norm, the product requires applying a safety surface according to the product's free fall height. |                      |