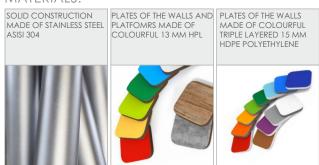

## INFORMATION ABOUT THE PRODUCT

| IN ORMATION ABOUT THE FRODUCT                                                                                                       |                      |
|-------------------------------------------------------------------------------------------------------------------------------------|----------------------|
| Dimensions:                                                                                                                         | 249 x 249 cm         |
| Safety zone:                                                                                                                        | 649 x 649 cm         |
| Safety zone area                                                                                                                    | 28,21 m <sup>2</sup> |
| Overall height                                                                                                                      | 89 cm                |
| Free fall height                                                                                                                    | 89 cm                |
| Amount of users                                                                                                                     | 12                   |
| Product complies with EN 1176-1:2017-12                                                                                             | YES                  |
| Availability of spare parts                                                                                                         | YES                  |
| Age range                                                                                                                           | 3-12                 |
| According to PN-EN 1176-1:2017-12 norm, the product requires applying a safety surface according to the product's free fall height. |                      |