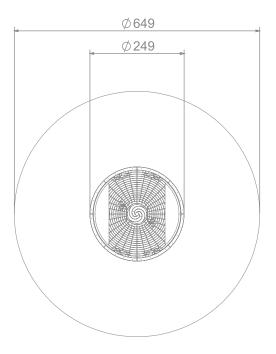

## INFORMATION ABOUT THE PRODUCT

| IN ORMATION ABOUT THE FRODUCT                                                                                                       |                      |
|-------------------------------------------------------------------------------------------------------------------------------------|----------------------|
| Dimensions:                                                                                                                         | 249 x 249 cm         |
| Safety zone:                                                                                                                        | 649 x 649 cm         |
| Safety zone area                                                                                                                    | 28,21 m <sup>2</sup> |
| Overall height                                                                                                                      | 89 cm                |
| Free fall height                                                                                                                    | 89 cm                |
| Amount of users                                                                                                                     | 12                   |
| Product complies with EN 1176-1:2017-12                                                                                             | YES                  |
| Availability of spare parts                                                                                                         | YES                  |
| Age range                                                                                                                           | 3-12                 |
| According to PN-EN 1176-1:2017-12 norm, the product requires applying a safety surface according to the product's free fall height. |                      |