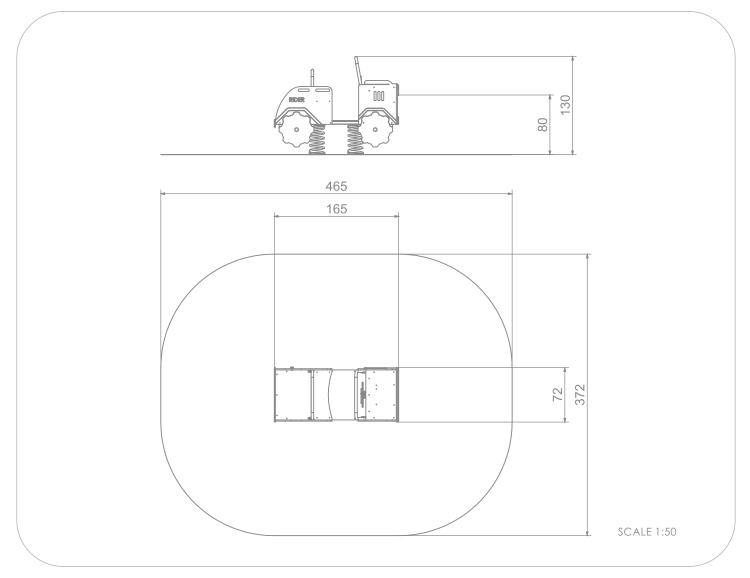

## INFORMATION ABOUT THE PRODUCT

| Dimensions                                                                                              | 72 x 165 cm  |
|---------------------------------------------------------------------------------------------------------|--------------|
| Safety zone                                                                                             | 372 x 465 cm |
| Free space                                                                                              | 15,36 m²     |
| Overall height                                                                                          | 130 cm       |
| Free fall height                                                                                        | 80           |
| Amount of users                                                                                         | 4            |
| Product complies with PN-EN 1176-1:2017-12                                                              | YES          |
| Availability of spare parts                                                                             | YES          |
| Age range                                                                                               | 1-12         |
| According to PN-EN 1176-1:2017-12 norm, the product requires applying a safety surface according to the |              |
| product's free fall height.                                                                             |              |