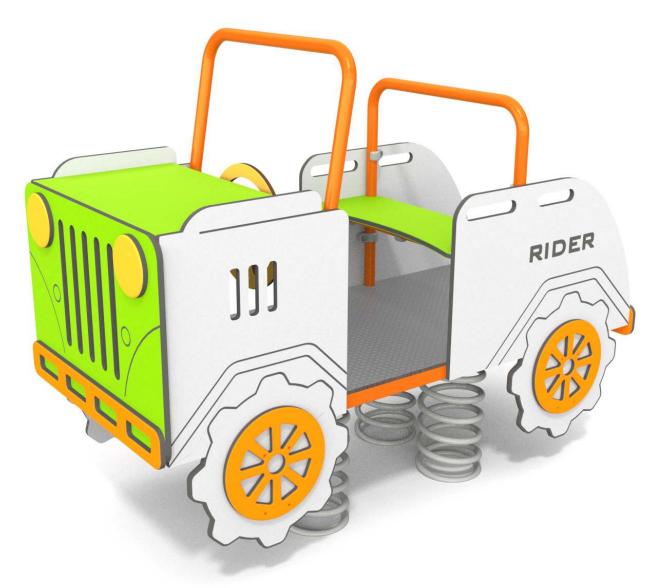

## **SINGLE** INFORMATION FOR ARCHITECTS

4034

SOLID CONSTRUCTION MADE OF BLACK STEEL IS235JR, CLEANED THE SANDBLASTING PROCESS

PLATES OF THE WALLS MADE OF COLOURFUL TRIPLE LAYERED 15 MM HDPE POLYETHYLENE

SPRINGERS' SPRINGS MADE OF SPRING STEEL COATED WITH POLYESTER PAINT, UV RESISTANT AND QUALICOAT ATTESTED