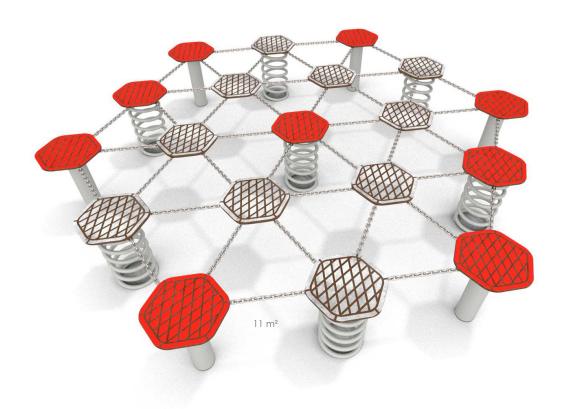

## INFORMATION ABOUT THE PRODUCT

| Dimensions:                                                                                                                         | 236 x 272 cm |
|-------------------------------------------------------------------------------------------------------------------------------------|--------------|
| Safety zone:                                                                                                                        | 536 x 573 cm |
| Safety zone area                                                                                                                    | 24,15 m2     |
| Overall height                                                                                                                      | 40 cm        |
| Free fall height                                                                                                                    | 40 cm        |
| Amount of users                                                                                                                     | 8            |
| Product complies with EN 1176-1:2017-12                                                                                             | YES          |
| Availability of spare parts                                                                                                         | YES          |
| Age range                                                                                                                           | 3-12         |
| According to PN-EN 1176-1:2017-12 norm, the product requires applying a safety surface according to the product's free fall height. |              |