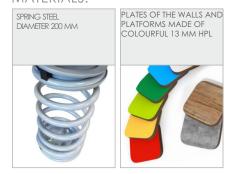

| 8            |
| Product complies with EN 1176-1:2017-12                                                                                             | YES          |
| Availability of spare parts                                                                                                         | YES          |
| Age range                                                                                                                           | 3-12         |
| According to PN-EN 1176-1:2017-12 norm, the product requires applying a safety surface according to the product's free fall height. |              |



## **SINGLE**

## INFORMATION FOR ARCHITECTS



## MATERIALS: