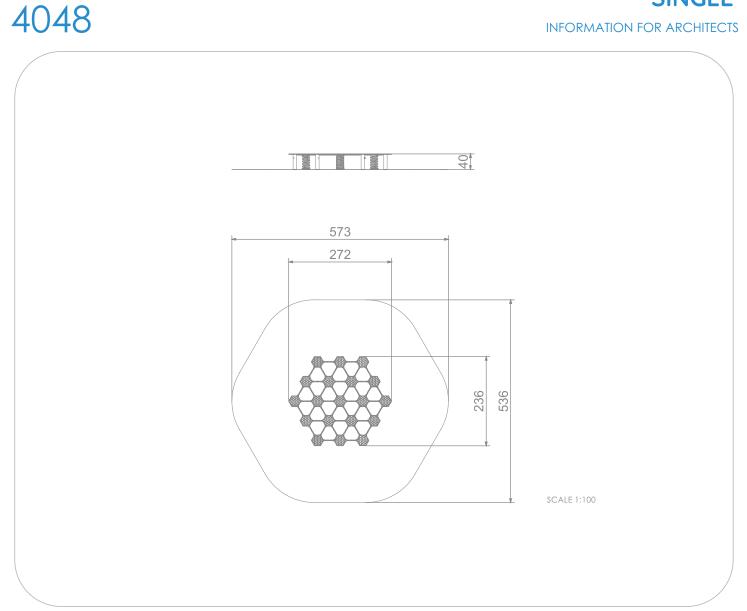

## INFORMATION ABOUT THE PRODUCT

| Dimensions:                                                                                                                         | 236 x 272 cm |
|-------------------------------------------------------------------------------------------------------------------------------------|--------------|
| Safety zone:                                                                                                                        | 536 x 573 cm |
| Safety zone area                                                                                                                    | 24,15 m2     |
| Overall height                                                                                                                      | 40 cm        |
| Free fall height                                                                                                                    | 40 cm        |
| Amount of users                                                                                                                     | 8            |
| Product complies with EN 1176-1:2017-12                                                                                             | YES          |
| Availability of spare parts                                                                                                         | YES          |
| Age range                                                                                                                           | 3-12         |
| According to PN-EN 1176-1:2017-12 norm, the product requires applying a safety surface according to the product's free fall height. |              |

## **SINGLE**

## INFORMATION FOR ARCHITECTS