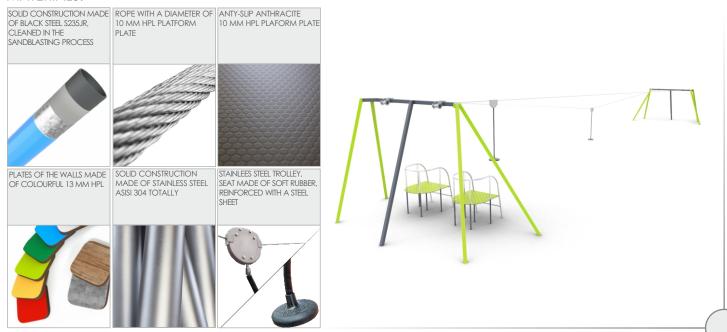

017                                                              | YES           |
| Availability of spare parts                                                                          | YES           |
| Age range                                                                                            | 3-12          |
| According to PN-EN 1176-1:2017 norm, the product requires applying a safety surface according to the |               |
| product's free fall height.                                                                          |               |



# 4059

# 300 3250 00 00 00 00 00 00 00 00 00 00 00 00 00 00 00 00 00 00 00 00 00 00 00 00 00 00 00 00 00 00 00 00 00 00 00 00 00 00 00 00 00 00 00 00 00 00 00 00 00 00 00 00 00 00 00 00 00 00 00 00 00 00 00 00 <

### MATERIALS:



## SINGLE