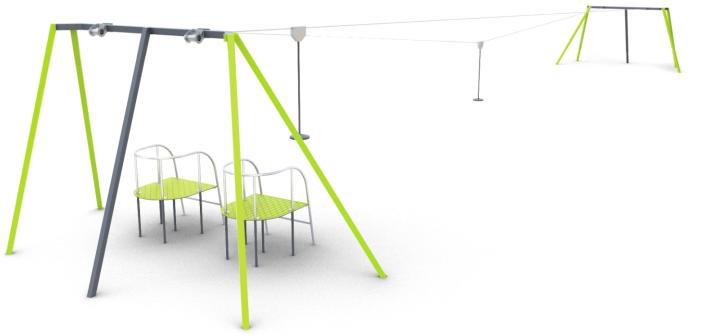

## INFORMATION ABOUT THE PRODUCT

| Dimensions                                                                                           | 3300 x 651 cm |
|------------------------------------------------------------------------------------------------------|---------------|
| Safety zone                                                                                          | 3250 x 600 cm |
| Free space                                                                                           | 188 m²        |
| Overall height                                                                                       | 375 cm        |
| Free fall height                                                                                     | 99 cm         |
| Amount of users                                                                                      | 2             |
| Product complies with PN-EN 1176-1:2017                                                              | YES           |
| Availability of spare parts                                                                          | YES           |
| Age range                                                                                            | 3-12          |
| According to PN-EN 1176-1:2017 norm, the product requires applying a safety surface according to the |               |
| product's free fall height.                                                                          |               |