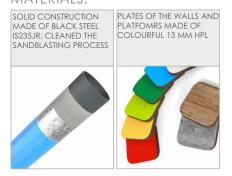

cm       |
| Amount of users                                                                                                                     | 3            |
| Product complies with EN 1176-1:2017-12                                                                                             | YES          |
| Availability of spare parts                                                                                                         | YES          |
| Age range                                                                                                                           | 3-12         |
| According to PN-EN 1176-1:2017-12 norm, the product requires applying a safety surface according to the product's free fall height. |              |



4068 SINGLE



## MATERIALS: