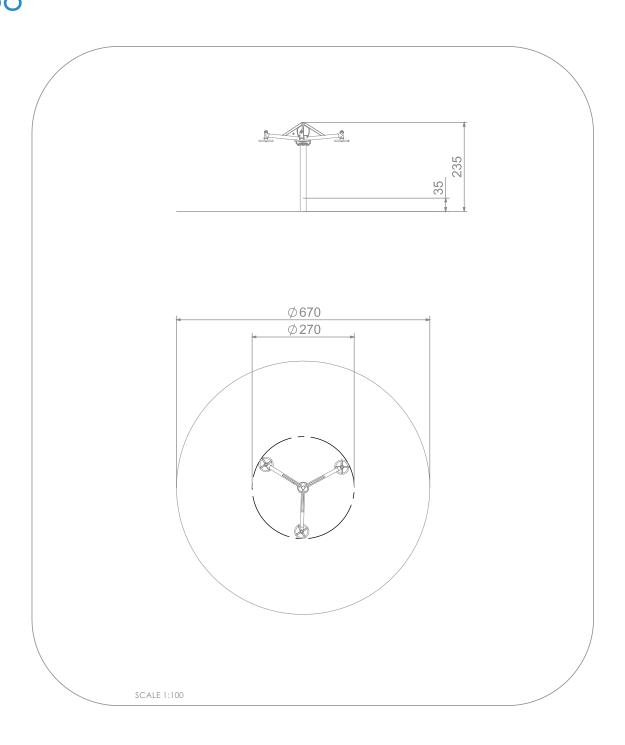

## INFORMATION ABOUT THE PRODUCT

| Dimensions:                                                                                                                         | 270 x 270 cm |
|-------------------------------------------------------------------------------------------------------------------------------------|--------------|
| Safety zone:                                                                                                                        | 670 x 670 cm |
| Safety zone area                                                                                                                    | 36 m²        |
| Overall height                                                                                                                      | 235 cm       |
| Free fall height                                                                                                                    | 100 cm       |
| Amount of users                                                                                                                     | 3            |
| Product complies with EN 1176-1:2017-12                                                                                             | YES          |
| Availability of spare parts                                                                                                         | YES          |
| Age range                                                                                                                           | 3-12         |
| According to PN-EN 1176-1:2017-12 norm, the product requires applying a safety surface according to the product's free fall height. |              |