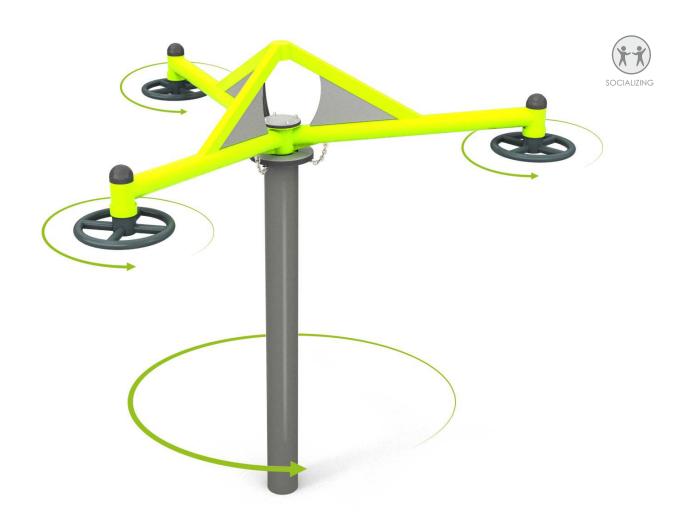

## INFORMATION ABOUT THE PRODUCT

| Dimensions:                                                                                                                         | 270 x 270 cm |
|-------------------------------------------------------------------------------------------------------------------------------------|--------------|
| Safety zone:                                                                                                                        | 670 x 670 cm |
| Safety zone area                                                                                                                    | 36 m²        |
| Overall height                                                                                                                      | 235 cm       |
| Free fall height                                                                                                                    | 100 cm       |
| Amount of users                                                                                                                     | 3            |
| Product complies with EN 1176-1:2017-12                                                                                             | YES          |
| Availability of spare parts                                                                                                         | YES          |
| Age range                                                                                                                           | 3-12         |
| According to PN-EN 1176-1:2017-12 norm, the product requires applying a safety surface according to the product's free fall height. |              |