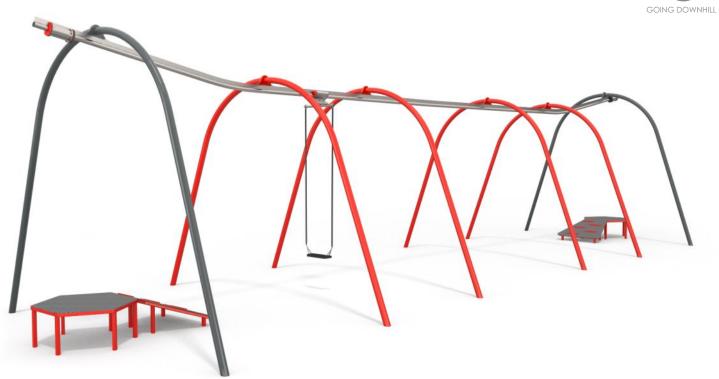

## SINGLE

## INFORMATION ABOUT THE PRODUCT

| Dimensions                                                                                              | 1624 x 506 cm |  |  |  |  |  |
|---------------------------------------------------------------------------------------------------------|---------------|--|--|--|--|--|
| Safety zone                                                                                             | 2268 x 438 cm |  |  |  |  |  |
| Free space                                                                                              | 188 m²        |  |  |  |  |  |
| Overall height                                                                                          | 390 cm        |  |  |  |  |  |
| Free fall height                                                                                        | 99 cm         |  |  |  |  |  |
| Amount of users                                                                                         | 1             |  |  |  |  |  |
| Product complies with PN-EN 1176-1:2017-12                                                              | YES           |  |  |  |  |  |
| Availability of spare parts                                                                             | YES           |  |  |  |  |  |
| Age range                                                                                               | 5-14          |  |  |  |  |  |
| According to PN-EN 1176-1:2017-12 norm, the product requires applying a safety surface according to the |               |  |  |  |  |  |
| product's free fall height.                                                                             |               |  |  |  |  |  |