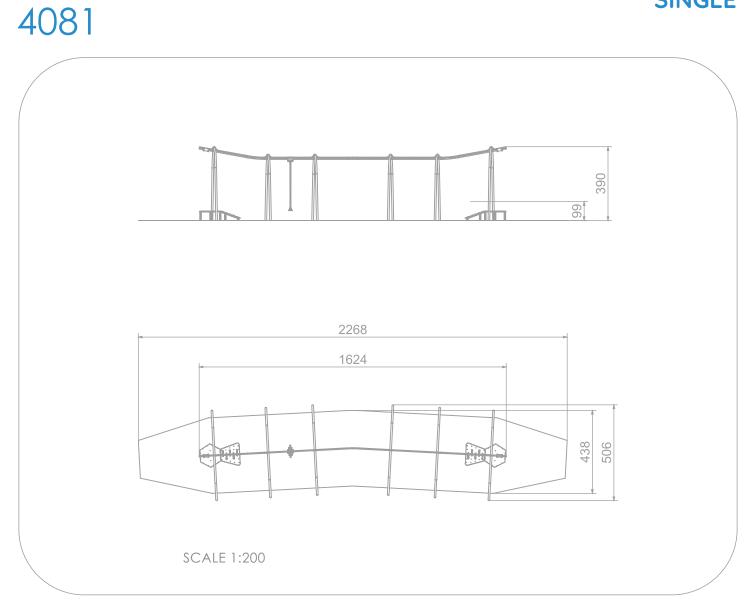

## INFORMATION ABOUT THE PRODUCT

| Dimensions                                                                                              | 1624 x 506 cm |  |  |  |  |  |
|---------------------------------------------------------------------------------------------------------|---------------|--|--|--|--|--|
| Safety zone                                                                                             | 2268 x 438 cm |  |  |  |  |  |
| Free space                                                                                              | 188 m²        |  |  |  |  |  |
| Overall height                                                                                          | 390 cm        |  |  |  |  |  |
| Free fall height                                                                                        | 99 cm         |  |  |  |  |  |
| Amount of users                                                                                         | 1             |  |  |  |  |  |
| Product complies with PN-EN 1176-1:2017-12                                                              | YES           |  |  |  |  |  |
| Availability of spare parts                                                                             | YES           |  |  |  |  |  |
| Age range                                                                                               | 5-14          |  |  |  |  |  |
| According to PN-EN 1176-1:2017-12 norm, the product requires applying a safety surface according to the |               |  |  |  |  |  |
| product's free fall height.                                                                             |               |  |  |  |  |  |