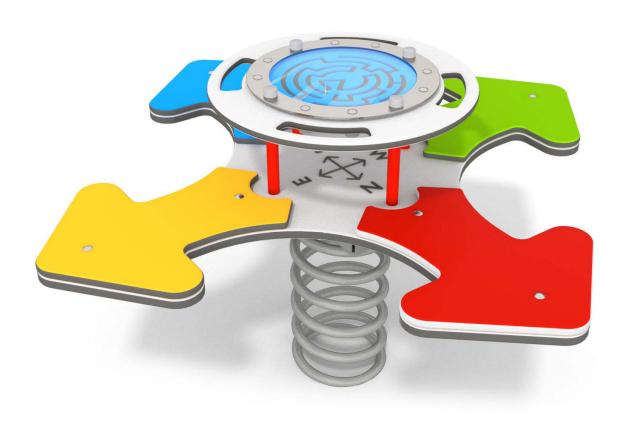

# SINGLE

### INFORMATION ABOUT THE PRODUCT

| Dimensions                                                                                                                       | 117 x 117 cm |
|----------------------------------------------------------------------------------------------------------------------------------|--------------|
| Safety zone                                                                                                                      | 317 x 317 cm |
| Safety zone area                                                                                                                 | 7,89 m²      |
| Overall height                                                                                                                   | 64 cm        |
| Free fall height                                                                                                                 | 50 cm        |
| Amount of users                                                                                                                  | 4            |
| Product complies with EN 1176-1:2017-12                                                                                          | YES          |
| Availability of spare parts                                                                                                      | YES          |
| Age range                                                                                                                        | 1-12         |
| According to EN 1176-1:2017-12 norm, the product requires applying a safety surface according to the product's free fall height. |              |