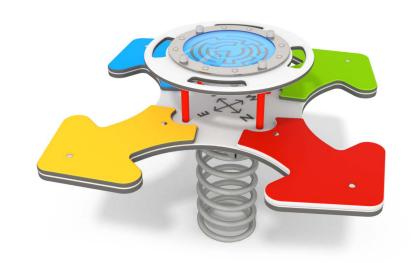

# SINGLE

### INFORMATION ABOUT THE PRODUCT

| Dimensions                                                                                                                       | 117 x 117 cm |
|----------------------------------------------------------------------------------------------------------------------------------|--------------|
| Safety zone                                                                                                                      | 317 x 317 cm |
| Safety zone area                                                                                                                 | 7,89 m²      |
| Overall height                                                                                                                   | 64 cm        |
| Free fall height                                                                                                                 | 50 cm        |
| Amount of users                                                                                                                  | 4            |
| Product complies with EN 1176-1:2017-12                                                                                          | YES          |
| Availability of spare parts                                                                                                      | YES          |
| Age range                                                                                                                        | 1-12         |
| According to EN 1176-1:2017-12 norm, the product requires applying a safety surface according to the product's free fall height. |              |