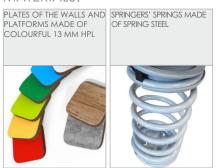

of users                                                                                                                  | 4            |
| Product complies with EN 1176-1:2017-12                                                                                          | YES          |
| Availability of spare parts                                                                                                      | YES          |
| Age range                                                                                                                        | 1-12         |
| According to EN 1176-1:2017-12 norm, the product requires applying a safety surface according to the product's free fall height. |              |



## **SINGLE**

### INFORMATION FOR ARCHITECTS



#### MATERIALS: