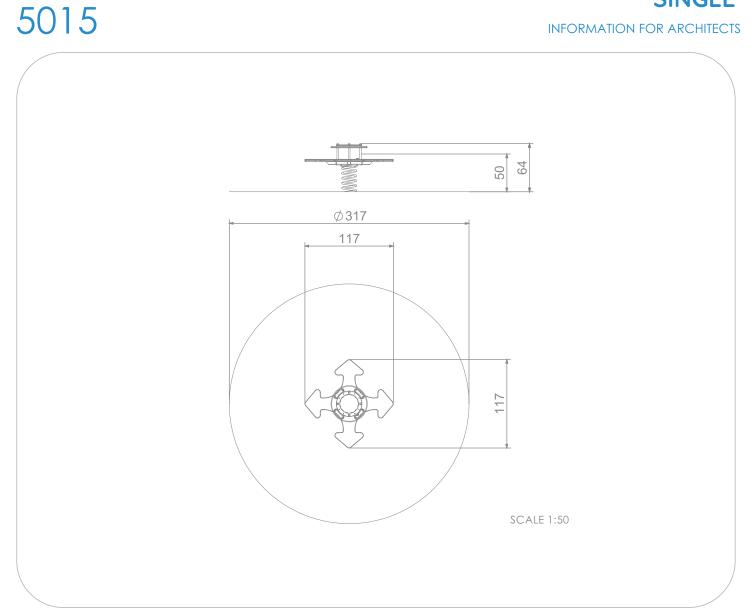

## **SINGLE**

### INFORMATION FOR ARCHITECTS

### INFORMATION ABOUT THE PRODUCT

| Dimensions                                                                                                                       | 117 x 117 cm |
|----------------------------------------------------------------------------------------------------------------------------------|--------------|
| Safety zone                                                                                                                      | 317 x 317 cm |
| Safety zone area                                                                                                                 | 7,89 m²      |
| Overall height                                                                                                                   | 64 cm        |
| Free fall height                                                                                                                 | 50 cm        |
| Amount of users                                                                                                                  | 4            |
| Product complies with EN 1176-1:2017-12                                                                                          | YES          |
| Availability of spare parts                                                                                                      | YES          |
| Age range                                                                                                                        | 1-12         |
| According to EN 1176-1:2017-12 norm, the product requires applying a safety surface according to the product's free fall height. |              |