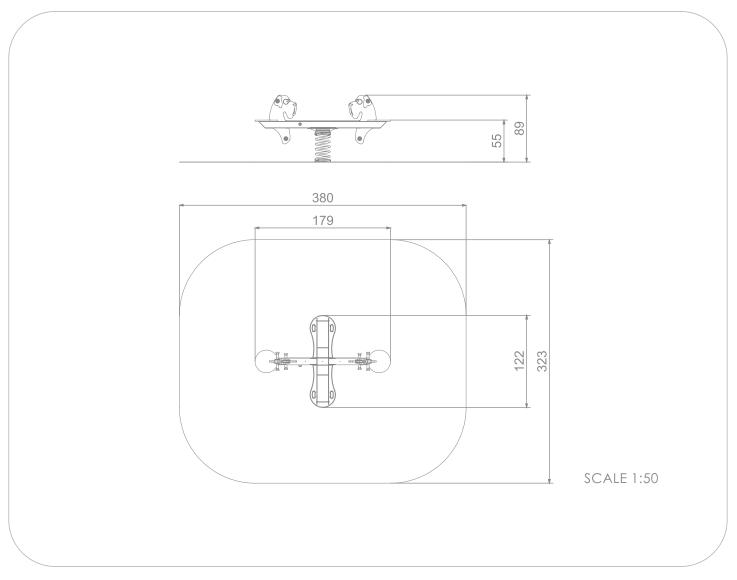

## INFORMATION ABOUT THE PRODUCT

| Dimensions                                                                                                                          | 122 x 179 cm |
|-------------------------------------------------------------------------------------------------------------------------------------|--------------|
| Safety zone                                                                                                                         | 323 x 380 cm |
| Safety zone area                                                                                                                    | 11,35 m²     |
| Overall height                                                                                                                      | 89 cm        |
| Free fall height                                                                                                                    | 55 cm        |
| Amount of users                                                                                                                     | 4            |
| Product complies with EN 1176-1:2017-12                                                                                             | YES          |
| Availability of spare parts                                                                                                         | YES          |
| Age range                                                                                                                           | 1-12         |
| According to EN 1176-1:2017-12 norm, the product requires applying a safety surface according to the<br>product's free fall height. |              |