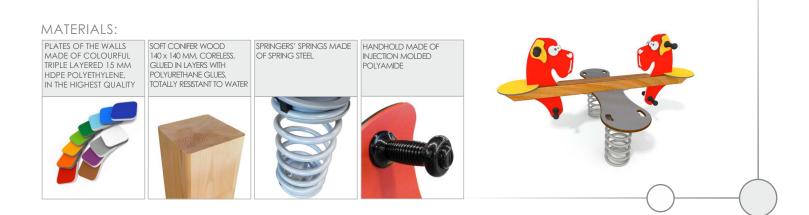

## INFORMATION ABOUT THE PRODUCT

| Dimensions                                                                                                                          | 122 x 179 cm |
|-------------------------------------------------------------------------------------------------------------------------------------|--------------|
| Safety zone                                                                                                                         | 323 x 380 cm |
| Safety zone area                                                                                                                    | 11,35 m²     |
| Overall height                                                                                                                      | 89 cm        |
| Free fall height                                                                                                                    | 55 cm        |
| Amount of users                                                                                                                     | 4            |
| Product complies with EN 1176-1:2017-12                                                                                             | YES          |
| Availability of spare parts                                                                                                         | YES          |
| Age range                                                                                                                           | 1-12         |
| According to EN 1176-1:2017-12 norm, the product requires applying a safety surface according to the<br>product's free fall height. |              |