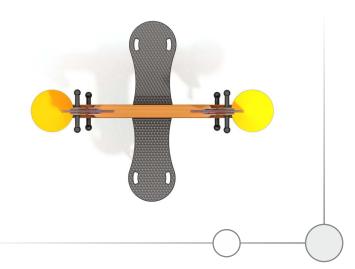

## INFORMATION ABOUT THE PRODUCT

| Dimensions                                                                                                                          | 122 x 179 cm |
|-------------------------------------------------------------------------------------------------------------------------------------|--------------|
| Safety zone                                                                                                                         | 323 x 380 cm |
| Safety zone area                                                                                                                    | 11,35 m²     |
| Overall height                                                                                                                      | 89 cm        |
| Free fall height                                                                                                                    | 55 cm        |
| Amount of users                                                                                                                     | 4            |
| Product complies with EN 1176-1:2017-12                                                                                             | YES          |
| Availability of spare parts                                                                                                         | YES          |
| Age range                                                                                                                           | 1-12         |
| According to EN 1176-1:2017-12 norm, the product requires applying a safety surface according to the<br>product's free fall height. |              |