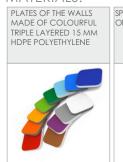

5033

INFORMATION FOR ARCHITECTS

SOLID CONSTRUCTION MADE OF BLACK STEEL IS235JR, CLEANED THE SANDBLASTING PROCESS

PLATES OF THE WALLS AND PLATFORMS MADE OF COLOURFUL 13 MM HPL