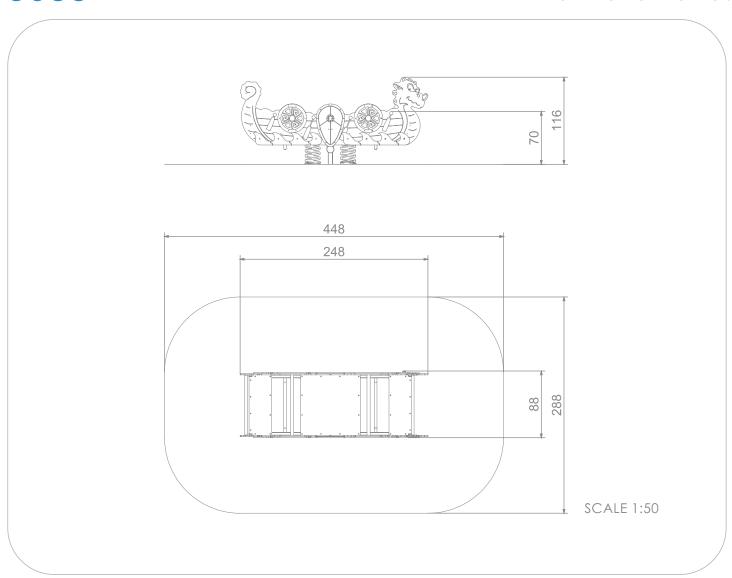

## INFORMATION ABOUT THE PRODUCT

| Dimensions                                                                                                                       | 88 x 248 cm  |
|----------------------------------------------------------------------------------------------------------------------------------|--------------|
|                                                                                                                                  |              |
| Safety zone                                                                                                                      | 288 x 448 cm |
| Safety zone area                                                                                                                 | 11,96 m²     |
| Overall height                                                                                                                   | 116 cm       |
| Free fall height                                                                                                                 | 70 cm        |
| Amount of users                                                                                                                  | 8            |
| Product complies with EN 1176-1:2017-12                                                                                          | YES          |
| Availability of spare parts                                                                                                      | YES          |
| Age range                                                                                                                        | 1-12         |
| According to EN 1176-1:2017-12 norm, the product requires applying a safety surface according to the product's free fall height. |              |