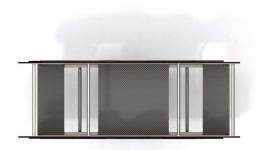

## **SINGLE**

## INFORMATION ABOUT THE PRODUCT

| Dimensions                                                                                                                       | 88 x 248 cm  |
|----------------------------------------------------------------------------------------------------------------------------------|--------------|
|                                                                                                                                  |              |
| Safety zone                                                                                                                      | 288 x 448 cm |
| Safety zone area                                                                                                                 | 11,96 m²     |
| Overall height                                                                                                                   | 116 cm       |
| Free fall height                                                                                                                 | 70 cm        |
| Amount of users                                                                                                                  | 8            |
| Product complies with EN 1176-1:2017-12                                                                                          | YES          |
| Availability of spare parts                                                                                                      | YES          |
| Age range                                                                                                                        | 1-12         |
| According to EN 1176-1:2017-12 norm, the product requires applying a safety surface according to the product's free fall height. |              |

5033

INFORMATION FOR ARCHITECTS

SOLID CONSTRUCTION MADE OF BLACK STEEL IS235JR, CLEANED THE SANDBLASTING PROCESS

PLATES OF THE WALLS AND PLATFORMS MADE OF COLOURFUL 13 MM HPL