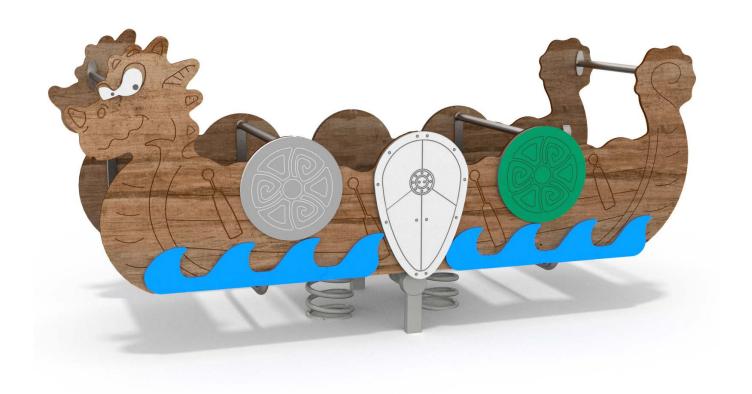

## **SINGLE**

## INFORMATION ABOUT THE PRODUCT

| Dimensions                                                                                                                       | 88 x 248 cm  |
|----------------------------------------------------------------------------------------------------------------------------------|--------------|
|                                                                                                                                  |              |
| Safety zone                                                                                                                      | 288 x 448 cm |
| Safety zone area                                                                                                                 | 11,96 m²     |
| Overall height                                                                                                                   | 116 cm       |
| Free fall height                                                                                                                 | 70 cm        |
| Amount of users                                                                                                                  | 8            |
| Product complies with EN 1176-1:2017-12                                                                                          | YES          |
| Availability of spare parts                                                                                                      | YES          |
| Age range                                                                                                                        | 1-12         |
| According to EN 1176-1:2017-12 norm, the product requires applying a safety surface according to the product's free fall height. |              |