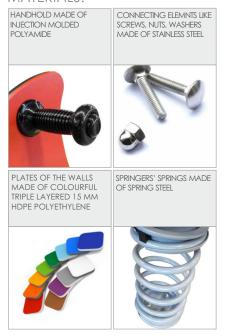

|
| Amount of users                                                                                         | 1            |
| Product complies with PN-EN 1176-1:2017-12                                                              | YES          |
| Availability of spare parts                                                                             | YES          |
| Age range                                                                                               | 1-12         |
| According to PN-EN 1176-1:2017-12 norm, the product requires applying a safety surface according to the |              |
| product's free fall height.                                                                             |              |



5101

INFORMATION FOR ARCHITECTS



## MATERIALS: