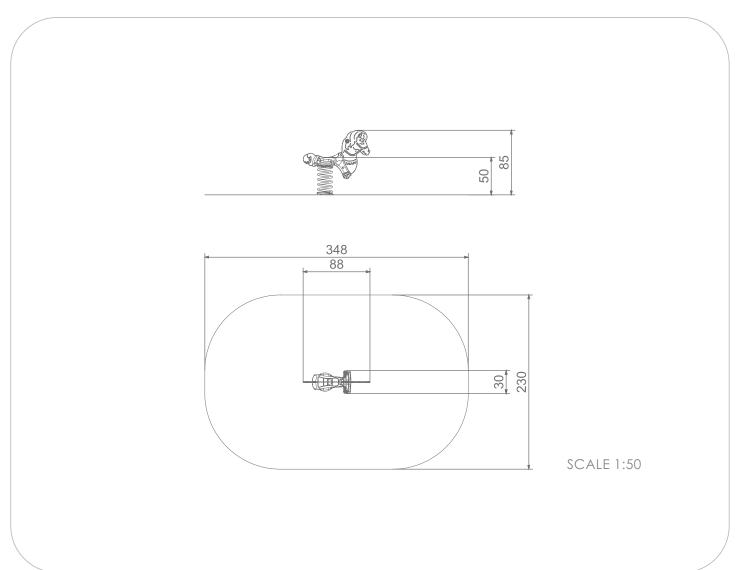

## INFORMATION ABOUT THE PRODUCT

| Dimensions                                                                                              | 88 x 30 cm   |
|---------------------------------------------------------------------------------------------------------|--------------|
| Safety zone                                                                                             | 348 x 230 cm |
| Safety zone area                                                                                        | 7,17 m²      |
| Overall height                                                                                          | 85 cm        |
| Free fall height                                                                                        | 50 cm        |
| Amount of users                                                                                         | 1            |
| Product complies with PN-EN 1176-1:2017-12                                                              | YES          |
| Availability of spare parts                                                                             | YES          |
| Age range                                                                                               | 1-12         |
| According to PN-EN 1176-1:2017-12 norm, the product requires applying a safety surface according to the |              |
| product's free fall height.                                                                             |              |