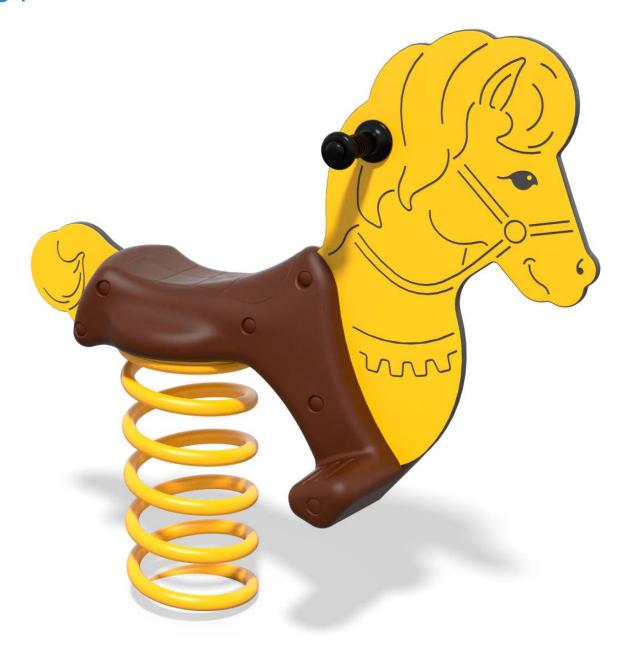

**SINGLE** 

## 5101

## INFORMATION ABOUT THE PRODUCT

| Dimensions                                                                                              | 88 x 30 cm   |
|---------------------------------------------------------------------------------------------------------|--------------|
| Safety zone                                                                                             | 348 x 230 cm |
| Safety zone area                                                                                        | 7,17 m²      |
| Overall height                                                                                          | 85 cm        |
| Free fall height                                                                                        | 50 cm        |
| Amount of users                                                                                         | 1            |
| Product complies with PN-EN 1176-1:2017-12                                                              | YES          |
| Availability of spare parts                                                                             | YES          |
| Age range                                                                                               | 1-12         |
| According to PN-EN 1176-1:2017-12 norm, the product requires applying a safety surface according to the |              |
| product's free fall height.                                                                             |              |