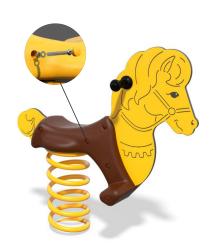

## INFORMATION ABOUT THE PRODUCT

| Dimensions                                                                                              | 88 x 30 cm   |
|---------------------------------------------------------------------------------------------------------|--------------|
| Safety zone                                                                                             | 348 x 230 cm |
| Safety zone area                                                                                        | 7,17 m²      |
| Overall height                                                                                          | 85 cm        |
| Free fall height                                                                                        | 50 cm        |
| Amount of users                                                                                         | 1            |
| Product complies with PN-EN 1176-1:2017-12                                                              | YES          |
| Availability of spare parts                                                                             | YES          |
| Age range                                                                                               | 1-12         |
| According to PN-EN 1176-1:2017-12 norm, the product requires applying a safety surface according to the |              |
| product's free fall height.                                                                             |              |