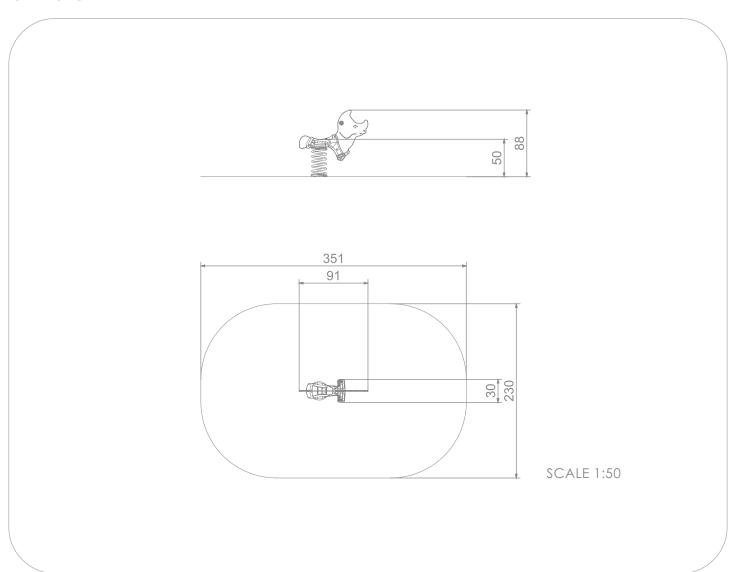

## INFORMATION ABOUT THE PRODUCT

| Dimensions 91 x 30 cm Safety zone 351 x 230 cm  Safety zone area 7,23 m² Overall height 88 cm Free fall height 50 cm  Amount of users 1 Product complies with PN-EN 1176-1:2017-12 YES Availability of spare parts YES Age range 1-12 According to PN-EN 1176-1:2017-12 norm, the product requires applying a safety surface according to the product's free fall height. |                                                                                                         |                     |
|---------------------------------------------------------------------------------------------------------------------------------------------------------------------------------------------------------------------------------------------------------------------------------------------------------------------------------------------------------------------------|---------------------------------------------------------------------------------------------------------|---------------------|
| Safety zone area 7,23 m²  Overall height 88 cm  Free fall height 50 cm  Amount of users 1  Product complies with PN-EN 1176-1:2017-12 YES  Availability of spare parts YES  Age range 1-12  According to PN-EN 1176-1:2017-12 norm, the product requires applying a safety surface according to the                                                                       | Dimensions                                                                                              | 91 x 30 cm          |
| Overall height 88 cm  Free fall height 50 cm  Amount of users 1  Product complies with PN-EN 1176-1:2017-12 YES  Availability of spare parts YES  Age range 1-12  According to PN-EN 1176-1:2017-12 norm, the product requires applying a safety surface according to the                                                                                                 | Safety zone                                                                                             | 351 x 230 cm        |
| Free fall height 50 cm  Amount of users 1  Product complies with PN-EN 1176-1:2017-12 YES  Availability of spare parts YES  Age range 1-12  According to PN-EN 1176-1:2017-12 norm, the product requires applying a safety surface according to the                                                                                                                       | Safety zone area                                                                                        | 7,23 m <sup>2</sup> |
| Amount of users 1  Product complies with PN-EN 1176-1:2017-12 YES  Availability of spare parts YES  Age range 1-12  According to PN-EN 1176-1:2017-12 norm, the product requires applying a safety surface according to the                                                                                                                                               | Overall height                                                                                          | 88 cm               |
| Product complies with PN-EN 1176-1:2017-12 YES  Availability of spare parts YES  Age range 1-12  According to PN-EN 1176-1:2017-12 norm, the product requires applying a safety surface according to the                                                                                                                                                                  | Free fall height                                                                                        | 50 cm               |
| Availability of spare parts  YES  Age range  1-12  According to PN-EN 1176-1:2017-12 norm, the product requires applying a safety surface according to the                                                                                                                                                                                                                | Amount of users                                                                                         | 1                   |
| Age range 1-12  According to PN-EN 1176-1:2017-12 norm, the product requires applying a safety surface according to the                                                                                                                                                                                                                                                   | Product complies with PN-EN 1176-1:2017-12                                                              | YES                 |
| According to PN-EN 1176-1:2017-12 norm, the product requires applying a safety surface according to the                                                                                                                                                                                                                                                                   | Availability of spare parts                                                                             | YES                 |
|                                                                                                                                                                                                                                                                                                                                                                           | Age range                                                                                               | 1-12                |
| product's free fall height.                                                                                                                                                                                                                                                                                                                                               | According to PN-EN 1176-1:2017-12 norm, the product requires applying a safety surface according to the |                     |
|                                                                                                                                                                                                                                                                                                                                                                           | product's free fall height.                                                                             |                     |

## INFORMATION FOR ARCHITECTS