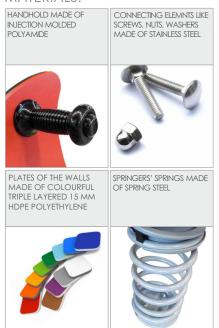

| According to PN-EN 1176-1:2017-12 norm, the product requires applying a safety surface according to the |                     |
|                                                                                                                                                                                                                                                                                                                                                                           | product's free fall height.                                                                             |                     |



5105

## INFORMATION FOR ARCHITECTS



## MATERIALS: