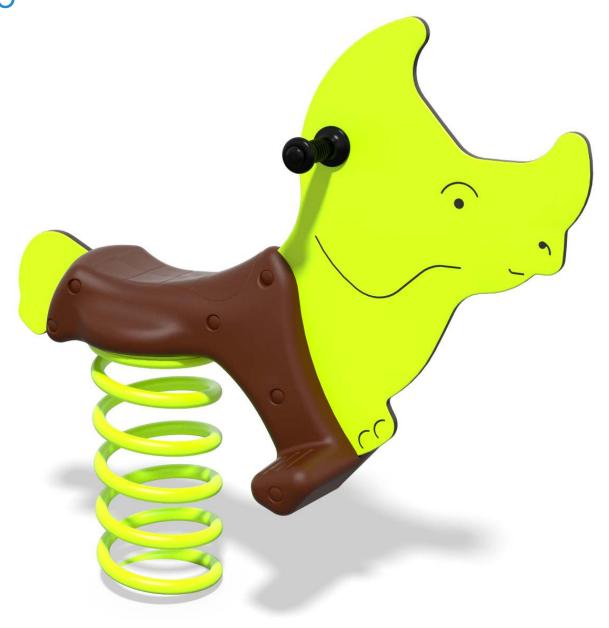

5105

## INFORMATION ABOUT THE PRODUCT

| Dimensions 91 x 30 cm Safety zone 351 x 230 cm  Safety zone area 7,23 m² Overall height 88 cm Free fall height 50 cm  Amount of users 1 Product complies with PN-EN 1176-1:2017-12 YES Availability of spare parts YES Age range 1-12 According to PN-EN 1176-1:2017-12 norm, the product requires applying a safety surface according to the product's free fall height. |                                                                                                         |                     |
|---------------------------------------------------------------------------------------------------------------------------------------------------------------------------------------------------------------------------------------------------------------------------------------------------------------------------------------------------------------------------|---------------------------------------------------------------------------------------------------------|---------------------|
| Safety zone area 7,23 m²  Overall height 88 cm  Free fall height 50 cm  Amount of users 1  Product complies with PN-EN 1176-1:2017-12 YES  Availability of spare parts YES  Age range 1-12  According to PN-EN 1176-1:2017-12 norm, the product requires applying a safety surface according to the                                                                       | Dimensions                                                                                              | 91 x 30 cm          |
| Overall height 88 cm  Free fall height 50 cm  Amount of users 1  Product complies with PN-EN 1176-1:2017-12 YES  Availability of spare parts YES  Age range 1-12  According to PN-EN 1176-1:2017-12 norm, the product requires applying a safety surface according to the                                                                                                 | Safety zone                                                                                             | 351 x 230 cm        |
| Free fall height 50 cm  Amount of users 1  Product complies with PN-EN 1176-1:2017-12 YES  Availability of spare parts YES  Age range 1-12  According to PN-EN 1176-1:2017-12 norm, the product requires applying a safety surface according to the                                                                                                                       | Safety zone area                                                                                        | 7,23 m <sup>2</sup> |
| Amount of users 1  Product complies with PN-EN 1176-1:2017-12 YES  Availability of spare parts YES  Age range 1-12  According to PN-EN 1176-1:2017-12 norm, the product requires applying a safety surface according to the                                                                                                                                               | Overall height                                                                                          | 88 cm               |
| Product complies with PN-EN 1176-1:2017-12 YES  Availability of spare parts YES  Age range 1-12  According to PN-EN 1176-1:2017-12 norm, the product requires applying a safety surface according to the                                                                                                                                                                  | Free fall height                                                                                        | 50 cm               |
| Availability of spare parts  YES  Age range  1-12  According to PN-EN 1176-1:2017-12 norm, the product requires applying a safety surface according to the                                                                                                                                                                                                                | Amount of users                                                                                         | 1                   |
| Age range 1-12  According to PN-EN 1176-1:2017-12 norm, the product requires applying a safety surface according to the                                                                                                                                                                                                                                                   | Product complies with PN-EN 1176-1:2017-12                                                              | YES                 |
| According to PN-EN 1176-1:2017-12 norm, the product requires applying a safety surface according to the                                                                                                                                                                                                                                                                   | Availability of spare parts                                                                             | YES                 |
|                                                                                                                                                                                                                                                                                                                                                                           | Age range                                                                                               | 1-12                |
| product's free fall height.                                                                                                                                                                                                                                                                                                                                               | According to PN-EN 1176-1:2017-12 norm, the product requires applying a safety surface according to the |                     |
|                                                                                                                                                                                                                                                                                                                                                                           | product's free fall height.                                                                             |                     |