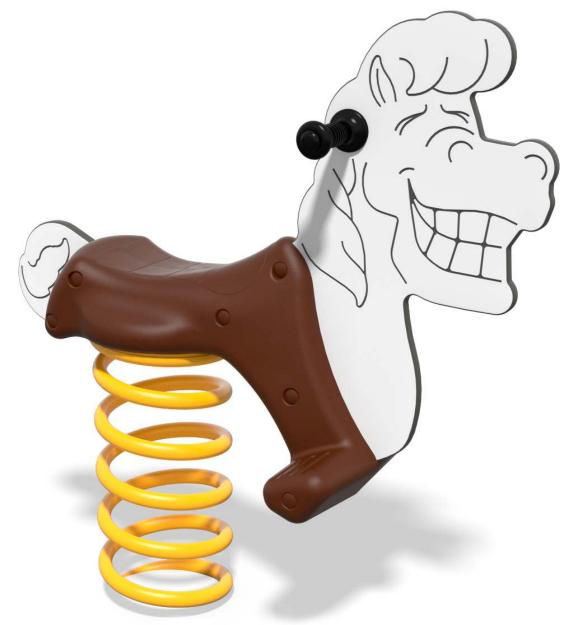

## INFORMATION ABOUT THE PRODUCT

| Dimensions                                                                                              | 82 x 30 cm   |
|---------------------------------------------------------------------------------------------------------|--------------|
| Safety zone                                                                                             | 342 x 230 cm |
| Safety zone area                                                                                        | 7,02 m²      |
| Overall height                                                                                          | 86 cm        |
| Free fall height                                                                                        | 50 cm        |
| Amount of users                                                                                         | 1            |
| Product complies with PN-EN 1176-1:2017-12                                                              | YES          |
| Availability of spare parts                                                                             | YES          |
| Age range                                                                                               | 1-12         |
| According to PN-EN 1176-1:2017-12 norm, the product requires applying a safety surface according to the |              |
| product's free fall height.                                                                             |              |