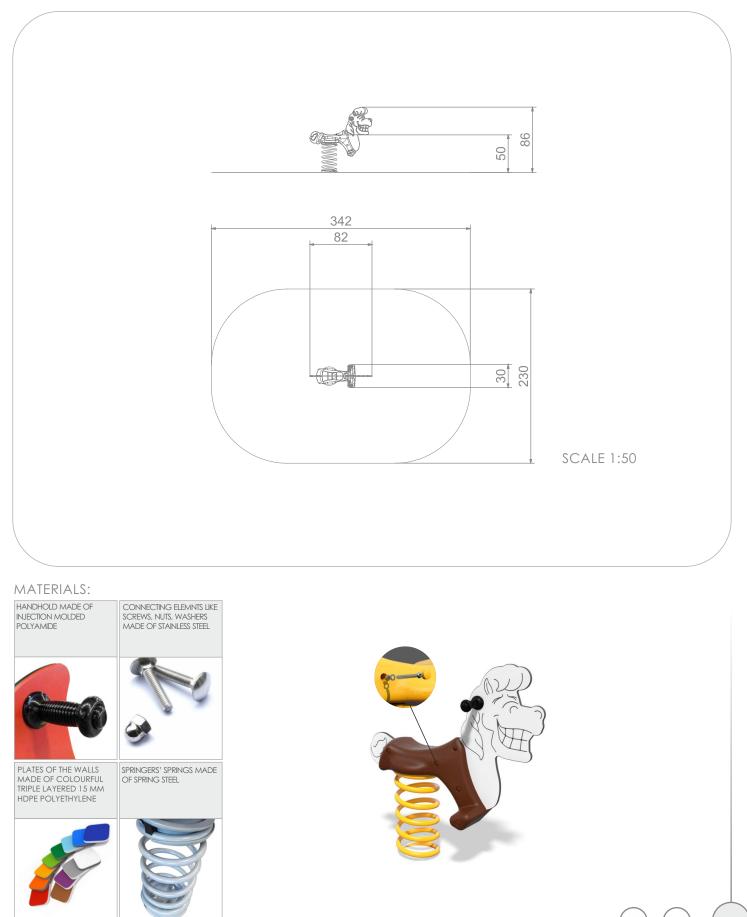

## INFORMATION ABOUT THE PRODUCT

| Dimensions                                                                                              | 82 x 30 cm   |
|---------------------------------------------------------------------------------------------------------|--------------|
| Safety zone                                                                                             | 342 x 230 cm |
| Safety zone area                                                                                        | 7,02 m²      |
| Overall height                                                                                          | 86 cm        |
| Free fall height                                                                                        | 50 cm        |
| Amount of users                                                                                         | 1            |
| Product complies with PN-EN 1176-1:2017-12                                                              | YES          |
| Availability of spare parts                                                                             | YES          |
| Age range                                                                                               | 1-12         |
| According to PN-EN 1176-1:2017-12 norm, the product requires applying a safety surface according to the |              |
| product's free fall height.                                                                             |              |