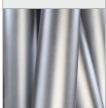

## MATERIALS:

SOLID CONSTRUCTION
MADE OF STAINLESS STEEL
AISI 304 TOTALLYRESISTANT
TO WEATHER CONDITIONS,
AND 280 CM LONG.

PLATES OF THE WALLS MADE OF COLOURFUL TRIPLE LAYERED 15 MM HDPE POLYETHYLENE, IN THE HIGHEST QUALITY.