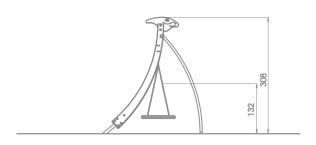

| ii ii okiii ii okii |              |
|-------------------------------------------------------------------------------------------------------------------------------------------------------------------------------------------------------------------------------------------------------------------------------------------------------------------------------------------------------------------------------------------------------------------------------------------------------------------------------------------------------------------------------------------------------------------------------------------------------------------------------------------------------------------------------------------------------------------------------------------------------------------------------------------------------------------------------------------------------------------------------------------------------------------------------------------------------------------------------------------------------------------------------------------------------------------------------------------------------------------------------------------------------------------------------------------------------------------------------------------------------------------------------------------------------------------------------------------------------------------------------------------------------------------------------------------------------------------------------------------------------------------------------------------------------------------------------------------------------------------------------------------------------------------------------------------------------------------------------------------------------------------------------------------------------------------------------------------------------------------------------------------------------------------------------------------------------------------------------------------------------------------------------------------------------------------------------------------------------------------------------|--------------|
| Dimensions                                                                                                                                                                                                                                                                                                                                                                                                                                                                                                                                                                                                                                                                                                                                                                                                                                                                                                                                                                                                                                                                                                                                                                                                                                                                                                                                                                                                                                                                                                                                                                                                                                                                                                                                                                                                                                                                                                                                                                                                                                                                                                                    | 285 x 265 cm |
| Safety zone                                                                                                                                                                                                                                                                                                                                                                                                                                                                                                                                                                                                                                                                                                                                                                                                                                                                                                                                                                                                                                                                                                                                                                                                                                                                                                                                                                                                                                                                                                                                                                                                                                                                                                                                                                                                                                                                                                                                                                                                                                                                                                                   | 235 x 750 cm |
| Safety zone area                                                                                                                                                                                                                                                                                                                                                                                                                                                                                                                                                                                                                                                                                                                                                                                                                                                                                                                                                                                                                                                                                                                                                                                                                                                                                                                                                                                                                                                                                                                                                                                                                                                                                                                                                                                                                                                                                                                                                                                                                                                                                                              | 18 m²        |
| Overall height                                                                                                                                                                                                                                                                                                                                                                                                                                                                                                                                                                                                                                                                                                                                                                                                                                                                                                                                                                                                                                                                                                                                                                                                                                                                                                                                                                                                                                                                                                                                                                                                                                                                                                                                                                                                                                                                                                                                                                                                                                                                                                                | 308 cm       |
| Free fall height                                                                                                                                                                                                                                                                                                                                                                                                                                                                                                                                                                                                                                                                                                                                                                                                                                                                                                                                                                                                                                                                                                                                                                                                                                                                                                                                                                                                                                                                                                                                                                                                                                                                                                                                                                                                                                                                                                                                                                                                                                                                                                              | 132 cm       |
| Amount of users                                                                                                                                                                                                                                                                                                                                                                                                                                                                                                                                                                                                                                                                                                                                                                                                                                                                                                                                                                                                                                                                                                                                                                                                                                                                                                                                                                                                                                                                                                                                                                                                                                                                                                                                                                                                                                                                                                                                                                                                                                                                                                               | 4            |
| Product complies with EN 1176-1:2017-12                                                                                                                                                                                                                                                                                                                                                                                                                                                                                                                                                                                                                                                                                                                                                                                                                                                                                                                                                                                                                                                                                                                                                                                                                                                                                                                                                                                                                                                                                                                                                                                                                                                                                                                                                                                                                                                                                                                                                                                                                                                                                       | YES          |
| Availability of spare parts                                                                                                                                                                                                                                                                                                                                                                                                                                                                                                                                                                                                                                                                                                                                                                                                                                                                                                                                                                                                                                                                                                                                                                                                                                                                                                                                                                                                                                                                                                                                                                                                                                                                                                                                                                                                                                                                                                                                                                                                                                                                                                   | YES          |
| Age range                                                                                                                                                                                                                                                                                                                                                                                                                                                                                                                                                                                                                                                                                                                                                                                                                                                                                                                                                                                                                                                                                                                                                                                                                                                                                                                                                                                                                                                                                                                                                                                                                                                                                                                                                                                                                                                                                                                                                                                                                                                                                                                     | 3-12         |
| According to EN 1176-1:2017-12 norm, the product requires applying a safety surface according to the product's free fall height.                                                                                                                                                                                                                                                                                                                                                                                                                                                                                                                                                                                                                                                                                                                                                                                                                                                                                                                                                                                                                                                                                                                                                                                                                                                                                                                                                                                                                                                                                                                                                                                                                                                                                                                                                                                                                                                                                                                                                                                              |              |