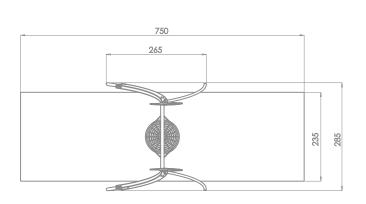

| ii ii okiii ii okii |              |
|-------------------------------------------------------------------------------------------------------------------------------------------------------------------------------------------------------------------------------------------------------------------------------------------------------------------------------------------------------------------------------------------------------------------------------------------------------------------------------------------------------------------------------------------------------------------------------------------------------------------------------------------------------------------------------------------------------------------------------------------------------------------------------------------------------------------------------------------------------------------------------------------------------------------------------------------------------------------------------------------------------------------------------------------------------------------------------------------------------------------------------------------------------------------------------------------------------------------------------------------------------------------------------------------------------------------------------------------------------------------------------------------------------------------------------------------------------------------------------------------------------------------------------------------------------------------------------------------------------------------------------------------------------------------------------------------------------------------------------------------------------------------------------------------------------------------------------------------------------------------------------------------------------------------------------------------------------------------------------------------------------------------------------------------------------------------------------------------------------------------------------|--------------|
| Dimensions                                                                                                                                                                                                                                                                                                                                                                                                                                                                                                                                                                                                                                                                                                                                                                                                                                                                                                                                                                                                                                                                                                                                                                                                                                                                                                                                                                                                                                                                                                                                                                                                                                                                                                                                                                                                                                                                                                                                                                                                                                                                                                                    | 285 x 265 cm |
| Safety zone                                                                                                                                                                                                                                                                                                                                                                                                                                                                                                                                                                                                                                                                                                                                                                                                                                                                                                                                                                                                                                                                                                                                                                                                                                                                                                                                                                                                                                                                                                                                                                                                                                                                                                                                                                                                                                                                                                                                                                                                                                                                                                                   | 235 x 750 cm |
| Safety zone area                                                                                                                                                                                                                                                                                                                                                                                                                                                                                                                                                                                                                                                                                                                                                                                                                                                                                                                                                                                                                                                                                                                                                                                                                                                                                                                                                                                                                                                                                                                                                                                                                                                                                                                                                                                                                                                                                                                                                                                                                                                                                                              | 18 m²        |
| Overall height                                                                                                                                                                                                                                                                                                                                                                                                                                                                                                                                                                                                                                                                                                                                                                                                                                                                                                                                                                                                                                                                                                                                                                                                                                                                                                                                                                                                                                                                                                                                                                                                                                                                                                                                                                                                                                                                                                                                                                                                                                                                                                                | 308 cm       |
| Free fall height                                                                                                                                                                                                                                                                                                                                                                                                                                                                                                                                                                                                                                                                                                                                                                                                                                                                                                                                                                                                                                                                                                                                                                                                                                                                                                                                                                                                                                                                                                                                                                                                                                                                                                                                                                                                                                                                                                                                                                                                                                                                                                              | 132 cm       |
| Amount of users                                                                                                                                                                                                                                                                                                                                                                                                                                                                                                                                                                                                                                                                                                                                                                                                                                                                                                                                                                                                                                                                                                                                                                                                                                                                                                                                                                                                                                                                                                                                                                                                                                                                                                                                                                                                                                                                                                                                                                                                                                                                                                               | 4            |
| Product complies with EN 1176-1:2017-12                                                                                                                                                                                                                                                                                                                                                                                                                                                                                                                                                                                                                                                                                                                                                                                                                                                                                                                                                                                                                                                                                                                                                                                                                                                                                                                                                                                                                                                                                                                                                                                                                                                                                                                                                                                                                                                                                                                                                                                                                                                                                       | YES          |
| Availability of spare parts                                                                                                                                                                                                                                                                                                                                                                                                                                                                                                                                                                                                                                                                                                                                                                                                                                                                                                                                                                                                                                                                                                                                                                                                                                                                                                                                                                                                                                                                                                                                                                                                                                                                                                                                                                                                                                                                                                                                                                                                                                                                                                   | YES          |
| Age range                                                                                                                                                                                                                                                                                                                                                                                                                                                                                                                                                                                                                                                                                                                                                                                                                                                                                                                                                                                                                                                                                                                                                                                                                                                                                                                                                                                                                                                                                                                                                                                                                                                                                                                                                                                                                                                                                                                                                                                                                                                                                                                     | 3-12         |
| According to EN 1176-1:2017-12 norm, the product requires applying a safety surface according to the product's free fall height.                                                                                                                                                                                                                                                                                                                                                                                                                                                                                                                                                                                                                                                                                                                                                                                                                                                                                                                                                                                                                                                                                                                                                                                                                                                                                                                                                                                                                                                                                                                                                                                                                                                                                                                                                                                                                                                                                                                                                                                              |              |