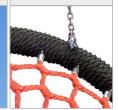

ATTESTED 6 MM STAINLESS STEEL CHAINS

"BIRD NEST" TYPE SEAT WITH A DIAMETER 100 CM