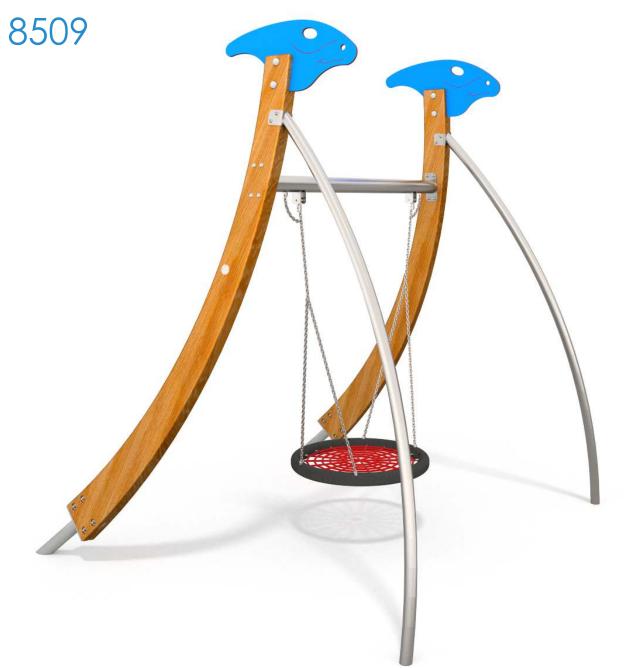

8509

## MATERIALS:

SOLID CONSTRUCTION
MADE OF STAINLESS STEEL
AISI 304 TOTALLYRESISTANT
TO WEATHER CONDITIONS,
AND 280 CM LONG.

PLATES OF THE WALLS MADE OF COLOURFUL TRIPLE LAYERED 15 MM HDPE POLYETHYLENE, IN THE HIGHEST QUALITY.

ATTESTED 6 MM STAINLESS STEEL CHAINS

"BIRD NEST" TYPE SEAT WITH A DIAMETER 100 CM