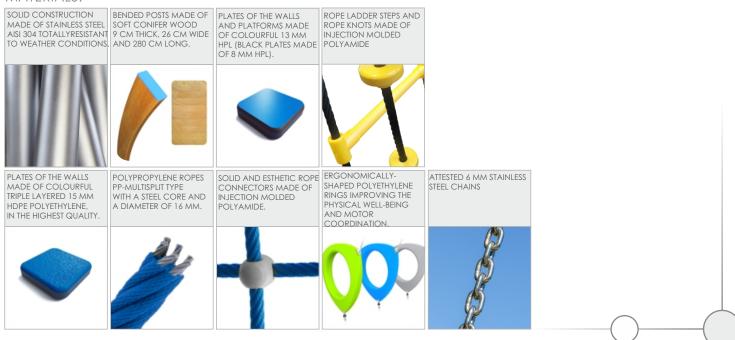

| 211 cm       |
| Amount of users                                                                                                                  | 18           |
| Product complies with EN 1176-1:2017-12                                                                                          | YES          |
| Availability of spare parts                                                                                                      | YES          |
| Age range                                                                                                                        | 3-12         |
| According to EN 1176-1:2017-12 norm, the product requires applying a safety surface according to the product's free fall height. |              |



## 8510



#### MATERIALS: