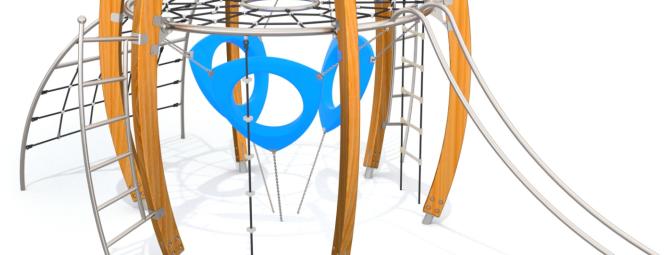

### DINO

# 8510















#### INFORMATION ABOUT THE PRODUCT

| Dimensions                                                                                                                       | 431 x 603 cm |
|----------------------------------------------------------------------------------------------------------------------------------|--------------|
| Safety zone                                                                                                                      | 799 x 903 cm |
| Safety zone area                                                                                                                 | 50 m²        |
| Overall height                                                                                                                   | 313 cm       |
| Free fall height