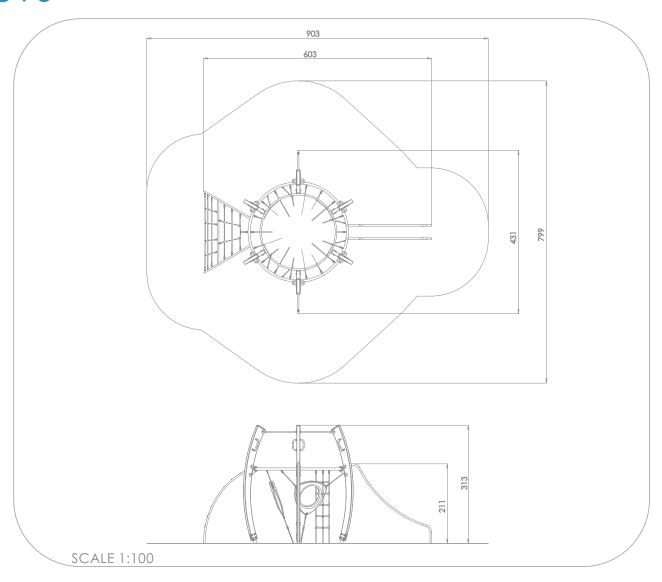

#### INFORMATION ABOUT THE PRODUCT

| Dimensions                                                                                                                       | 431 x 603 cm |
|----------------------------------------------------------------------------------------------------------------------------------|--------------|
| Safety zone                                                                                                                      | 799 x 903 cm |
| Safety zone area                                                                                                                 | 50 m²        |
| Overall height                                                                                                                   | 313 cm       |
| Free fall height                                                                                                                 | 211 cm       |
| Amount of users                                                                                                                  | 18           |
| Product complies with EN 1176-1:2017-12                                                                                          | YES          |
| Availability of spare parts                                                                                                      | YES          |
| Age range                                                                                                                        | 3-12         |
| According to EN 1176-1:2017-12 norm, the product requires applying a safety surface according to the product's free fall height. |              |