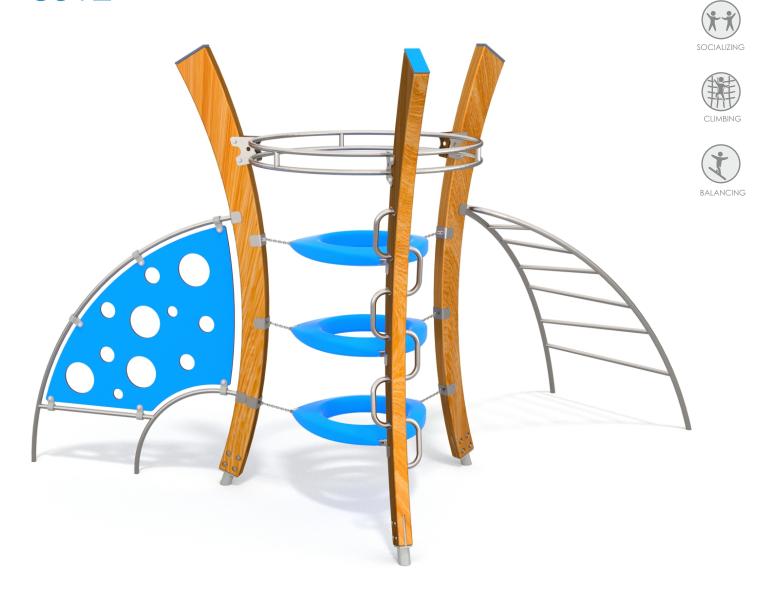

### DINO

# 8512

#### INFORMATION ABOUT THE PRODUCT

| Dimensions                                                                                                                       | 436 x 349 cm |
|----------------------------------------------------------------------------------------------------------------------------------|--------------|
| Safety zone                                                                                                                      | 738 x 717 cm |
| Safety zone area                                                                                                                 | 40 m²        |
| Overall height                                                                                                                   | 313 cm       |
| Free fall height                                                                                                                 | 252 cm       |
| Amount of users                                                                                                                  | 12           |
| Product complies with EN 1176-1:2017-12                                                                                          | YES          |
| Availability of spare parts                                                                                                      | YES          |
| Age range                                                                                                                        | 3-12         |
| According to EN 1176-1:2017-12 norm, the product requires applying a safety surface according to the product's free fall height. |              |