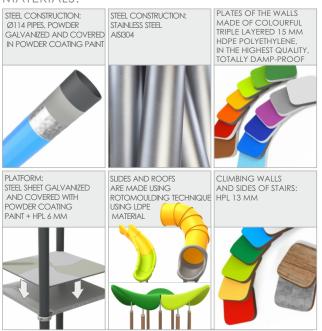

| 252 cm       |
| Amount of users                                                                                                                  | 12           |
| Product complies with EN 1176-1:2017-12                                                                                          | YES          |
| Availability of spare parts                                                                                                      | YES          |
| Age range                                                                                                                        | 3-12         |
| According to EN 1176-1:2017-12 norm, the product requires applying a safety surface according to the product's free fall height. |              |



## 8512



#### MATERIALS: