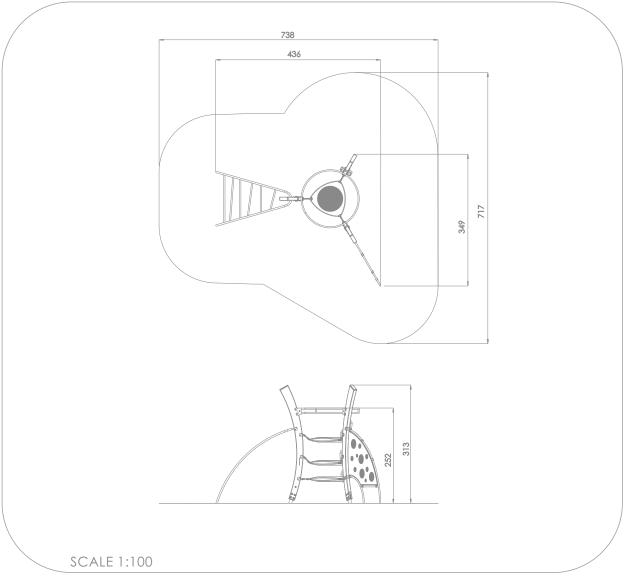

#### INFORMATION ABOUT THE PRODUCT

| Dimensions                                                                                                                       | 436 x 349 cm |
|----------------------------------------------------------------------------------------------------------------------------------|--------------|
| Safety zone                                                                                                                      | 738 x 717 cm |
| Safety zone area                                                                                                                 | 40 m²        |
| Overall height                                                                                                                   | 313 cm       |
| Free fall height                                                                                                                 | 252 cm       |
| Amount of users                                                                                                                  | 12           |
| Product complies with EN 1176-1:2017-12                                                                                          | YES          |
| Availability of spare parts                                                                                                      | YES          |
| Age range                                                                                                                        | 3-12         |
| According to EN 1176-1:2017-12 norm, the product requires applying a safety surface according to the product's free fall height. |              |