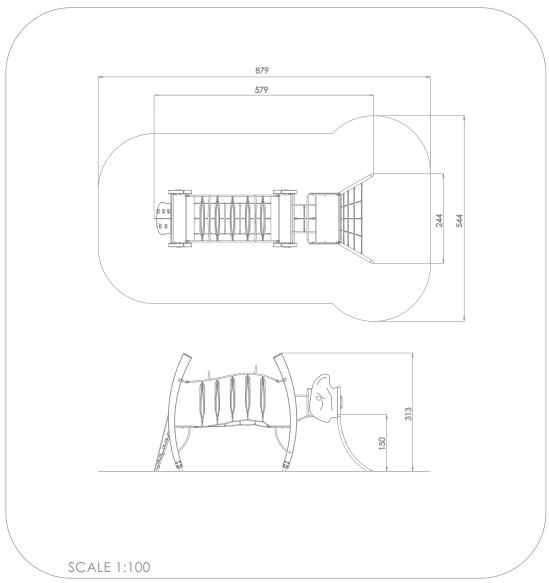

## INFORMATION ABOUT THE PRODUCT

| Dimensions                                                                                                                       | 244 x 579 cm |
|----------------------------------------------------------------------------------------------------------------------------------|--------------|
| Safety zone                                                                                                                      | 544 x 879 cm |
| Safety zone area                                                                                                                 | 40 m²        |
| Overall height                                                                                                                   | 313 cm       |
| Free fall height                                                                                                                 | 150 cm       |
| Amount of users                                                                                                                  | 10           |
| Product complies with EN 1176-1:2017-12                                                                                          | YES          |
| Availability of spare parts                                                                                                      | YES          |
| Age range                                                                                                                        | 3-12         |
| According to EN 1176-1:2017-12 norm, the product requires applying a safety surface according to the product's free fall height. |              |