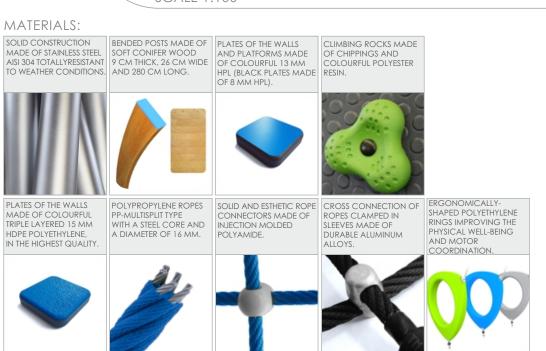

## INFORMATION ABOUT THE PRODUCT

| Dimensions                                                                                                                       | 244 x 579 cm |
|----------------------------------------------------------------------------------------------------------------------------------|--------------|
| Safety zone                                                                                                                      | 544 x 879 cm |
| Safety zone area                                                                                                                 | 40 m²        |
| Overall height                                                                                                                   | 313 cm       |
| Free fall height                                                                                                                 | 150 cm       |
| Amount of users                                                                                                                  | 10           |
| Product complies with EN 1176-1:2017-12                                                                                          | YES          |
| Availability of spare parts                                                                                                      | YES          |
| Age range                                                                                                                        | 3-12         |
| According to EN 1176-1:2017-12 norm, the product requires applying a safety surface according to the product's free fall height. |              |