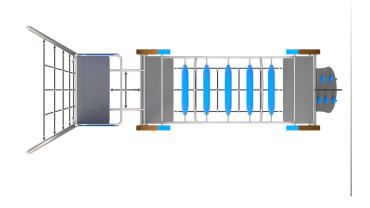

## INFORMATION ABOUT THE PRODUCT

| Dimensions                                                                                                                       | 244 x 579 cm |
|----------------------------------------------------------------------------------------------------------------------------------|--------------|
| Safety zone                                                                                                                      | 544 x 879 cm |
| Safety zone area                                                                                                                 | 40 m²        |
| Overall height                                                                                                                   | 313 cm       |
| Free fall height                                                                                                                 | 150 cm       |
| Amount of users                                                                                                                  | 10           |
| Product complies with EN 1176-1:2017-12                                                                                          | YES          |
| Availability of spare parts                                                                                                      | YES          |
| Age range                                                                                                                        | 3-12         |
| According to EN 1176-1:2017-12 norm, the product requires applying a safety surface according to the product's free fall height. |              |