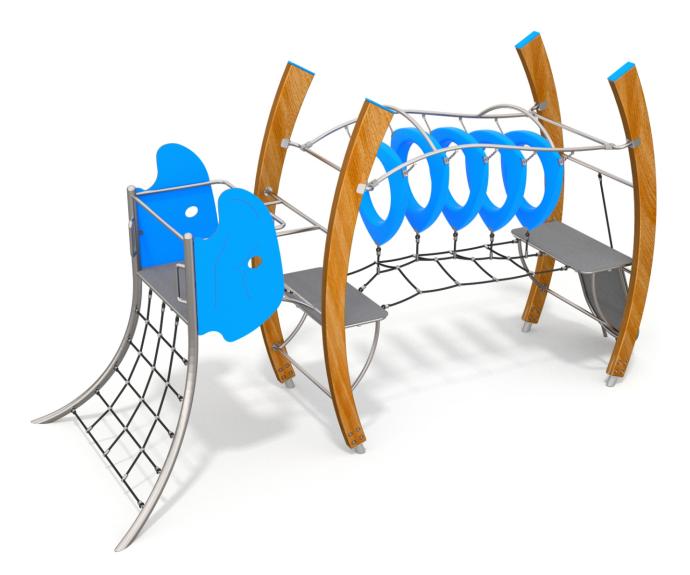

## **DINO**

## 8502

## INFORMATION ABOUT THE PRODUCT

| Dimensions                                                                                                                       | 244 x 579 cm |
|----------------------------------------------------------------------------------------------------------------------------------|--------------|
| Safety zone                                                                                                                      | 544 x 879 cm |
| Safety zone area                                                                                                                 | 40 m²        |
| Overall height                                                                                                                   | 313 cm       |
| Free fall height                                                                                                                 | 150 cm       |
| Amount of users                                                                                                                  | 10           |
| Product complies with EN 1176-1:2017-12                                                                                          | YES          |
| Availability of spare parts                                                                                                      | YES          |
| Age range                                                                                                                        | 3-12         |
| According to EN 1176-1:2017-12 norm, the product requires applying a safety surface according to the product's free fall height. |              |