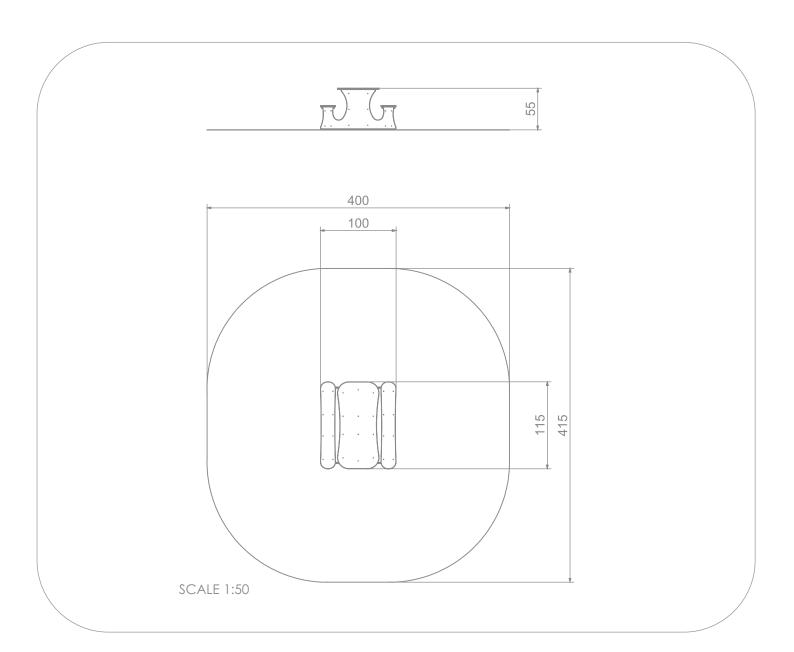

## INFORMATION ABOUT THE PRODUCT

| Dimensions                                                                                                                    | 115 x 100 cm |
|-------------------------------------------------------------------------------------------------------------------------------|--------------|
| Safety zone                                                                                                                   | 415 x 400 cm |
| Safety zone area                                                                                                              | 15 m²        |
| Overall height                                                                                                                | 55 cm        |
| Free fall height                                                                                                              | 55 cm        |
| Amount of users                                                                                                               | 6            |
| Product complies with EN 1176-1:2017                                                                                          | YES          |
| Availability of spare parts                                                                                                   | YES          |
| Age range                                                                                                                     | 1-8          |
| According to EN 1176-1:2017 norm, the product requires applying a safety surface according to the product's free fall height. |              |