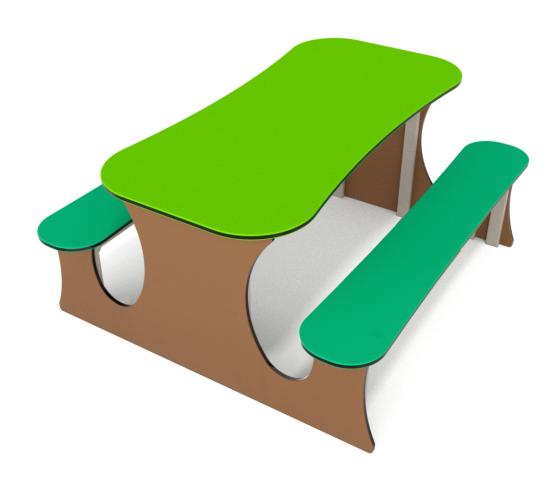

## INFORMATION ABOUT THE PRODUCT

| Dimensions                                                                                                                    | 115 x 100 cm |
|-------------------------------------------------------------------------------------------------------------------------------|--------------|
| Safety zone                                                                                                                   | 415 x 400 cm |
| Safety zone area                                                                                                              | 15 m²        |
| Overall height                                                                                                                | 55 cm        |
| Free fall height                                                                                                              | 55 cm        |
| Amount of users                                                                                                               | 6            |
| Product complies with EN 1176-1:2017                                                                                          | YES          |
| Availability of spare parts                                                                                                   | YES          |
| Age range                                                                                                                     | 1-8          |
| According to EN 1176-1:2017 norm, the product requires applying a safety surface according to the product's free fall height. |              |