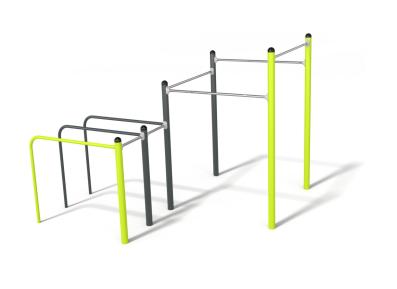

## STREET WORKOUT

## INFORMATION ABOUT THE PRODUCT

| Dimensions                                                                                                                       | 314 x 286 cm |
|----------------------------------------------------------------------------------------------------------------------------------|--------------|
| Safety zone                                                                                                                      | 614 x 586 cm |
| Safety zone area                                                                                                                 | 30 m²        |
| Overall height                                                                                                                   | 244 cm       |
| Free fall height                                                                                                                 | 132 cm       |
| Product complies with EN 16630:2015-06                                                                                           | YES          |
| Availability of spare parts                                                                                                      | YES          |
| According to EN 1176-1:2017-12 norm, the product requires applying a safety surface according to the product's free fall height. |              |