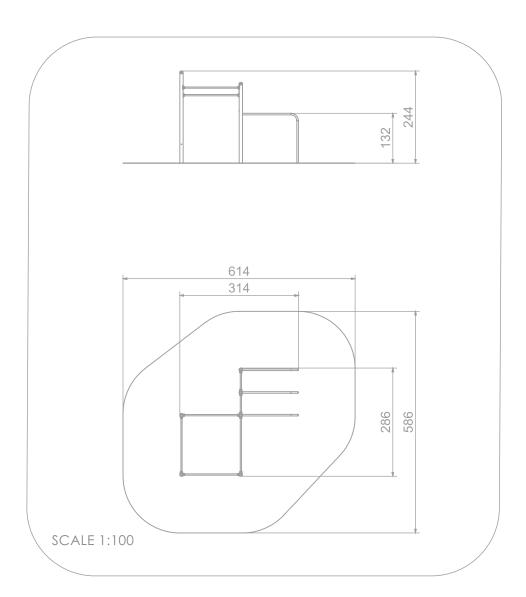

## INFORMATION ABOUT THE PRODUCT

| Dimensions                                                                                                                       | 314 x 286 cm |
|----------------------------------------------------------------------------------------------------------------------------------|--------------|
| Safety zone                                                                                                                      | 614 x 586 cm |
| Safety zone area                                                                                                                 | 30 m²        |
| Overall height                                                                                                                   | 244 cm       |
| Free fall height                                                                                                                 | 132 cm       |
| Product complies with EN 16630:2015-06                                                                                           | YES          |
| Availability of spare parts                                                                                                      | YES          |
| According to EN 1176-1:2017-12 norm, the product requires applying a safety surface according to the product's free fall height. |              |