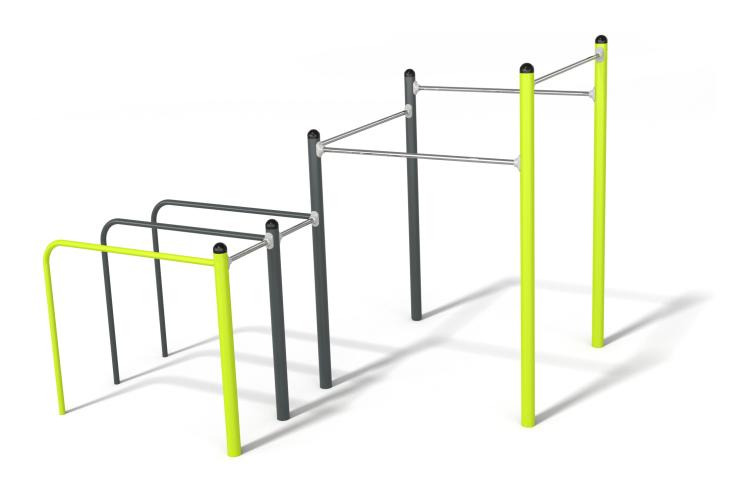

## INFORMATION ABOUT THE PRODUCT

| Dimensions                                                                                                                       | 314 x 286 cm |
|----------------------------------------------------------------------------------------------------------------------------------|--------------|
| Safety zone                                                                                                                      | 614 x 586 cm |
| Safety zone area                                                                                                                 | 30 m²        |
| Overall height                                                                                                                   | 244 cm       |
| Free fall height                                                                                                                 | 132 cm       |
| Product complies with EN 16630:2015-06                                                                                           | YES          |
| Availability of spare parts                                                                                                      | YES          |
| According to EN 1176-1:2017-12 norm, the product requires applying a safety surface according to the product's free fall height. |              |