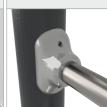

## MATERIALS:

POST ENDINGS FINISHED WITH SOFT EPDM RUBBER

Buglo

SOLID CONSTRUCTION MADE OF STAINLESS STEEL AISI304

PATENTED SYSTEM OF CONNECTORS AND CLAMPS MADE OF STRONG ALUMINOM ALLOY