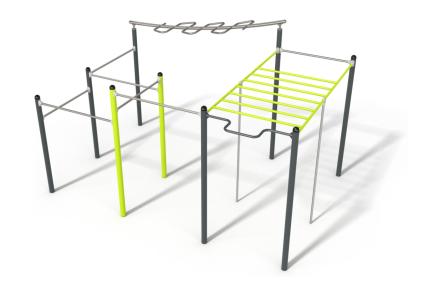

## STREET WORKOUT

## INFORMATION ABOUT THE PRODUCT

| Dimensions                                                                                                                       | 466 x 361 cm |
|----------------------------------------------------------------------------------------------------------------------------------|--------------|
| Safety zone                                                                                                                      | 766 x 672 cm |
| Safety zone area                                                                                                                 | 47 m²        |
| Overall height                                                                                                                   | 287 cm       |
| Free fall height                                                                                                                 | 166 cm       |
| Product complies with EN 16630:2015-06                                                                                           | YES          |
| Availability of spare parts                                                                                                      | YES          |
| According to EN 1176-1:2017-12 norm, the product requires applying a safety surface according to the product's free fall height. |              |