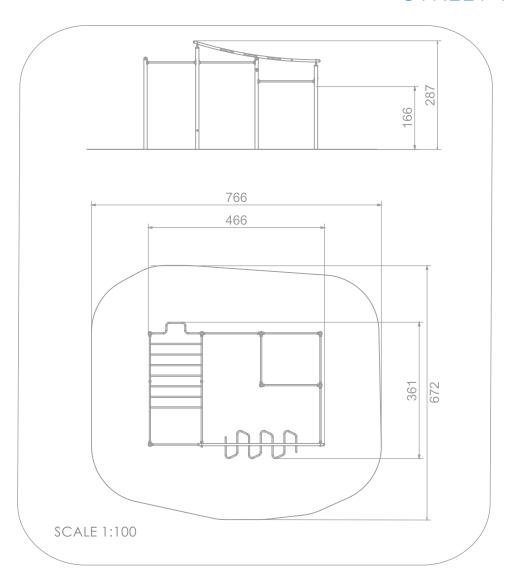

## INFORMATION ABOUT THE PRODUCT

| Dimensions                                                                                                                       | 466 x 361 cm |
|----------------------------------------------------------------------------------------------------------------------------------|--------------|
| Safety zone                                                                                                                      | 766 x 672 cm |
| Safety zone area                                                                                                                 | 47 m²        |
| Overall height                                                                                                                   | 287 cm       |
| Free fall height                                                                                                                 | 166 cm       |
| Product complies with EN 16630:2015-06                                                                                           | YES          |
| Availability of spare parts                                                                                                      | YES          |
| According to EN 1176-1:2017-12 norm, the product requires applying a safety surface according to the product's free fall height. |              |