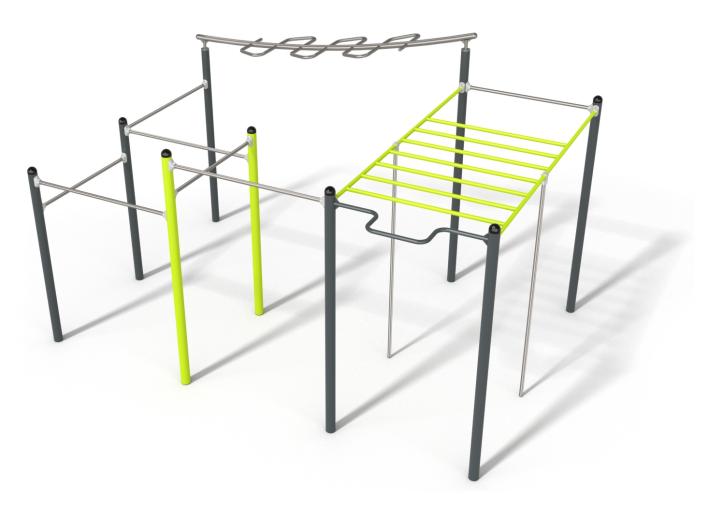

## STREET WORKOUT

## INFORMATION ABOUT THE PRODUCT

| Dimensions                                                                                                                       | 466 x 361 cm |
|----------------------------------------------------------------------------------------------------------------------------------|--------------|
| Safety zone                                                                                                                      | 766 x 672 cm |
| Safety zone area                                                                                                                 | 47 m²        |
| Overall height                                                                                                                   | 287 cm       |
| Free fall height                                                                                                                 | 166 cm       |
| Product complies with EN 16630:2015-06                                                                                           | YES          |
| Availability of spare parts                                                                                                      | YES          |
| According to EN 1176-1:2017-12 norm, the product requires applying a safety surface according to the product's free fall height. |              |