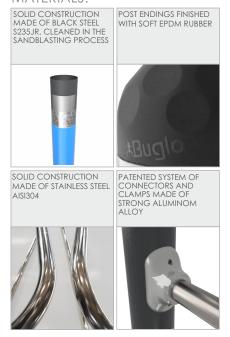

| 47 m²        |
| Overall height                                                                                                                   | 287 cm       |
| Free fall height                                                                                                                 | 166 cm       |
| Product complies with EN 16630:2015-06                                                                                           | YES          |
| Availability of spare parts                                                                                                      | YES          |
| According to EN 1176-1:2017-12 norm, the product requires applying a safety surface according to the product's free fall height. |              |



## STREET WORKOUT



## MATERIALS: