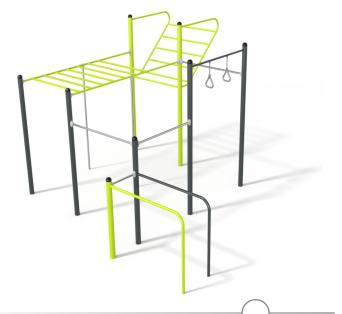

## STREET WORKOUT

## INFORMATION ABOUT THE PRODUCT

| Dimensions                                                                                                                       | 485 x 451 cm |
|----------------------------------------------------------------------------------------------------------------------------------|--------------|
| Safety zone                                                                                                                      | 800 x 763 cm |
| Safety zone area                                                                                                                 | 49 m²        |
| Overall height                                                                                                                   | 310 cm       |
| Free fall height                                                                                                                 | 172 cm       |
| Product complies with EN 16630:2015-06                                                                                           | YES          |
| Availability of spare parts                                                                                                      | YES          |
| According to EN 1176-1:2017-12 norm, the product requires applying a safety surface according to the product's free fall height. |              |

## **STREET WORKOUT**