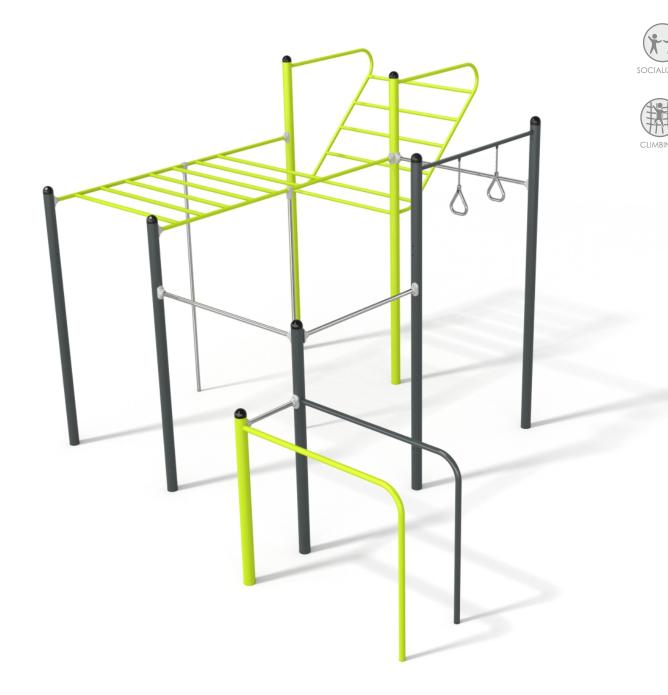

## STREET WORKOUT

## **STREET WORKOUT**

## MATERIALS:

SOLID CONSTRUCTION MADE OF BLACK STEEL S235JR, CLEANED IN THE SANDBLASTING PROCESS

SOLID CONSTRUCTION MADE OF STAINLESS STEEL AISI304

PATENTED SYSTEM OF CONNECTORS AND CLAMPS MADE OF STRONG ALUMINOM ALLOY