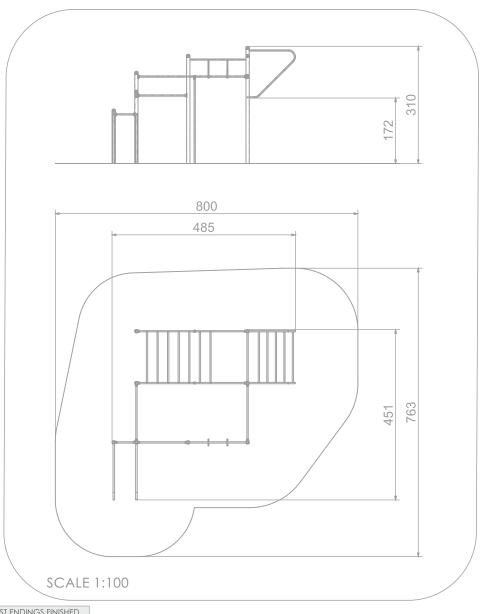

## INFORMATION ABOUT THE PRODUCT

| Dimensions                                                                                                                       | 485 x 451 cm |
|----------------------------------------------------------------------------------------------------------------------------------|--------------|
| Safety zone                                                                                                                      | 800 x 763 cm |
| Safety zone area                                                                                                                 | 49 m²        |
| Overall height                                                                                                                   | 310 cm       |
| Free fall height                                                                                                                 | 172 cm       |
| Product complies with EN 16630:2015-06                                                                                           | YES          |
| Availability of spare parts                                                                                                      | YES          |
| According to EN 1176-1:2017-12 norm, the product requires applying a safety surface according to the product's free fall height. |              |