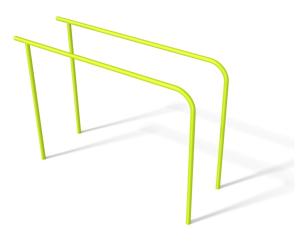

## STREET WORKOUT

## INFORMATION ABOUT THE PRODUCT

| Dimensions                                                                                                                       | 202 x 64 cm  |
|----------------------------------------------------------------------------------------------------------------------------------|--------------|
| Safety zone                                                                                                                      | 502 x 364 cm |
| Safety zone area                                                                                                                 | 17 m²        |
| Overall height                                                                                                                   | 142 cm       |
| Free fall height                                                                                                                 | 142 cm       |
| Product complies with EN 16630:2015-06                                                                                           | YES          |
| Availability of spare parts                                                                                                      | YES          |
| According to EN 1176-1:2017-12 norm, the product requires applying a safety surface according to the product's free fall height. |              |