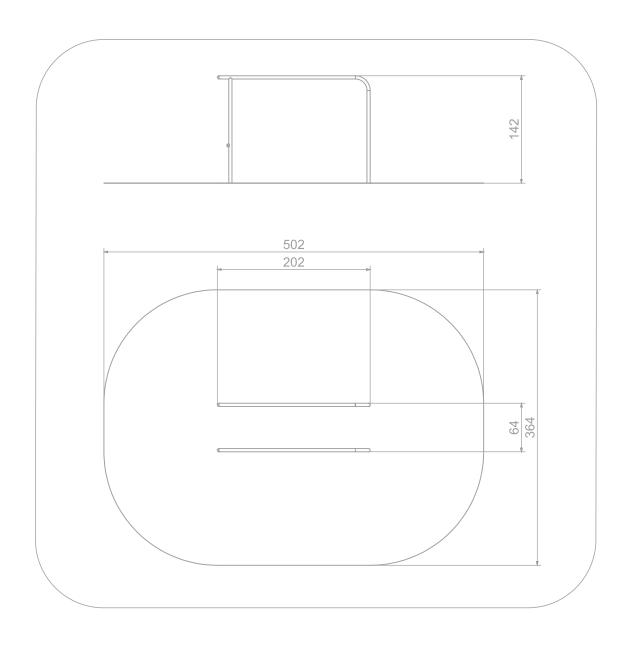

## INFORMATION ABOUT THE PRODUCT

| Dimensions                                                                                                                       | 202 x 64 cm  |
|----------------------------------------------------------------------------------------------------------------------------------|--------------|
| Safety zone                                                                                                                      | 502 x 364 cm |
| Safety zone area                                                                                                                 | 17 m²        |
| Overall height                                                                                                                   | 142 cm       |
| Free fall height                                                                                                                 | 142 cm       |
| Product complies with EN 16630:2015-06                                                                                           | YES          |
| Availability of spare parts                                                                                                      | YES          |
| According to EN 1176-1:2017-12 norm, the product requires applying a safety surface according to the product's free fall height. |              |