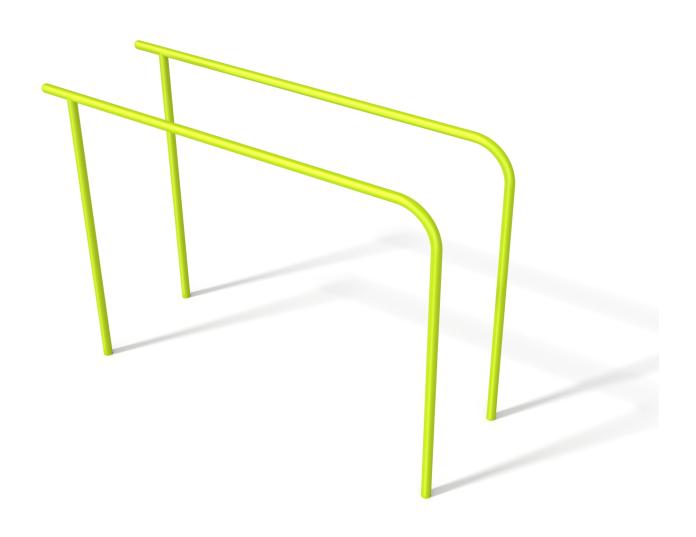

## STREET WORKOUT

## INFORMATION ABOUT THE PRODUCT

| Dimensions                                                                                                                       | 202 x 64 cm  |
|----------------------------------------------------------------------------------------------------------------------------------|--------------|
| Safety zone                                                                                                                      | 502 x 364 cm |
| Safety zone area                                                                                                                 | 17 m²        |
| Overall height                                                                                                                   | 142 cm       |
| Free fall height                                                                                                                 | 142 cm       |
| Product complies with EN 16630:2015-06                                                                                           | YES          |
| Availability of spare parts                                                                                                      | YES          |
| According to EN 1176-1:2017-12 norm, the product requires applying a safety surface according to the product's free fall height. |              |