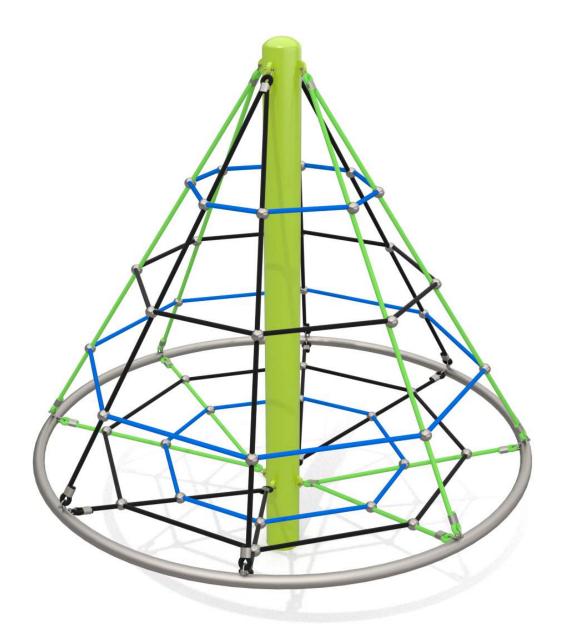

## ACROBAT

## INFORMATION ABOUT THE PRODUCT

| Dimensions                                                                                                                    | 190 x 190 cm |
|-------------------------------------------------------------------------------------------------------------------------------|--------------|
| Safety zone                                                                                                                   | 490 x 490 cm |
| Safety zone area                                                                                                              | 19 m²        |
| Overall height                                                                                                                | 200 cm       |
| Free fall height                                                                                                              | 150 cm       |
| Amount of users                                                                                                               | 5            |
| Product complies with EN 1176-1:2017-12                                                                                       | YES          |
| Availability of spare parts                                                                                                   | YES          |
| Age range                                                                                                                     | 3-12         |
| According to EN 1176-1:2017 norm, the product requires applying a safety surface according to the product's free fall height. |              |