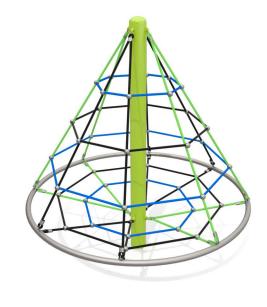

## INFORMATION ABOUT THE PRODUCT

| Dimensions                                                                                                                    | 190 x 190 cm |
|-------------------------------------------------------------------------------------------------------------------------------|--------------|
| Safety zone                                                                                                                   | 490 x 490 cm |
| Safety zone area                                                                                                              | 19 m²        |
| Overall height                                                                                                                | 200 cm       |
| Free fall height                                                                                                              | 150 cm       |
| Amount of users                                                                                                               | 5            |
| Product complies with EN 1176-1:2017-12                                                                                       | YES          |
| Availability of spare parts                                                                                                   | YES          |
| Age range                                                                                                                     | 3-12         |
| According to EN 1176-1:2017 norm, the product requires applying a safety surface according to the product's free fall height. |              |