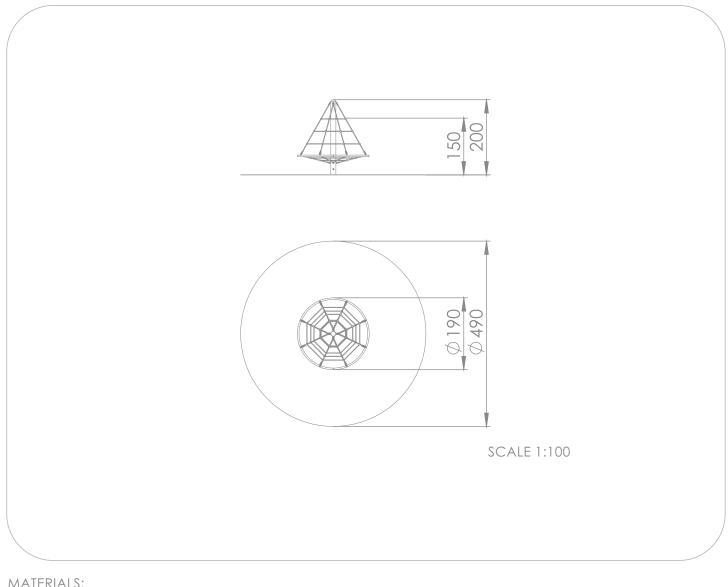

## INFORMATION ABOUT THE PRODUCT

| Dimensions                                                                                                                    | 190 x 190 cm |
|-------------------------------------------------------------------------------------------------------------------------------|--------------|
| Safety zone                                                                                                                   | 490 x 490 cm |
| Safety zone area                                                                                                              | 19 m²        |
| Overall height                                                                                                                | 200 cm       |
| Free fall height                                                                                                              | 150 cm       |
| Amount of users                                                                                                               | 5            |
| Product complies with EN 1176-1:2017-12                                                                                       | YES          |
| Availability of spare parts                                                                                                   | YES          |
| Age range                                                                                                                     | 3-12         |
| According to EN 1176-1:2017 norm, the product requires applying a safety surface according to the product's free fall height. |              |