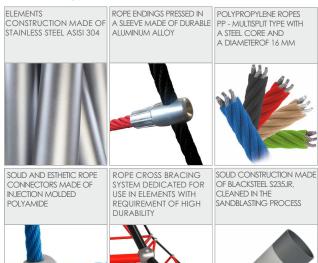

| 150 cm       |
| Amount of users                                                                                                               | 5            |
| Product complies with EN 1176-1:2017-12                                                                                       | YES          |
| Availability of spare parts                                                                                                   | YES          |
| Age range                                                                                                                     | 3-12         |
| According to EN 1176-1:2017 norm, the product requires applying a safety surface according to the product's free fall height. |              |



## 9110

## ACROBAT INFORMATION FOR ARCHITECTS