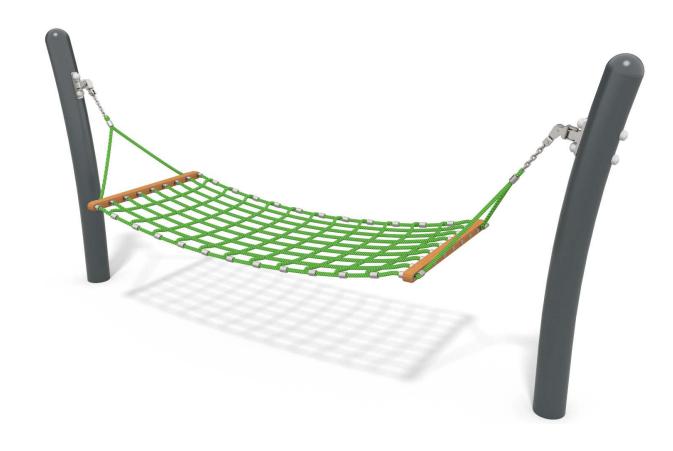

## INFORMATION ABOUT THE PRODUCT

| Dimensions                                                                                        | 320 x 79 cm  |
|---------------------------------------------------------------------------------------------------|--------------|
| Safety zone                                                                                       | 620 x 379 cm |
| Safety zone area                                                                                  | 20 m²        |
| Overall height                                                                                    | 150 cm       |
| Free fall height                                                                                  | 50 cm        |
| Amount of users                                                                                   | 2            |
| Product complies with EN 1176-1:2017-12                                                           | YES          |
| Availability of spare parts                                                                       | YES          |
| Age range                                                                                         | 3-12         |
| According to EN 1176-1:2017 norm, the product requires applying a safety surface according to the |              |
| product's free fall height.                                                                       |              |