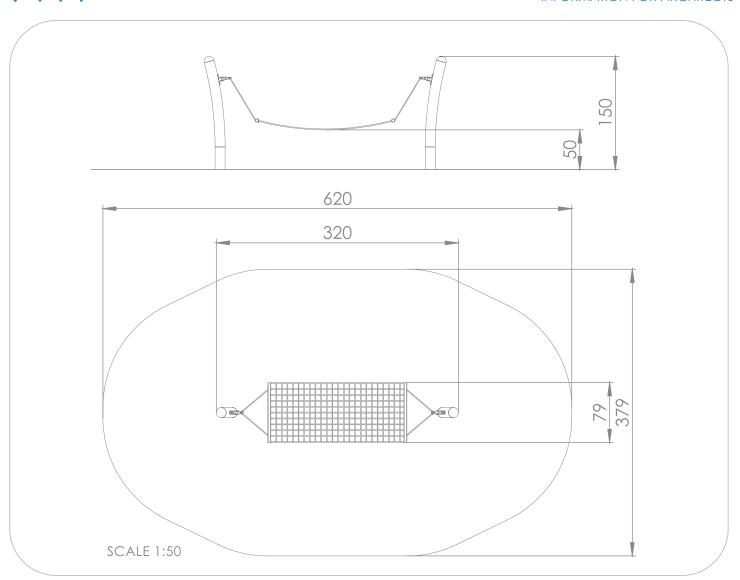

## INFORMATION ABOUT THE PRODUCT

| Dimensions                                                                                        | 320 x 79 cm  |
|---------------------------------------------------------------------------------------------------|--------------|
| Safety zone                                                                                       | 620 x 379 cm |
| Safety zone area                                                                                  | 20 m²        |
| Overall height                                                                                    | 150 cm       |
| Free fall height                                                                                  | 50 cm        |
| Amount of users                                                                                   | 2            |
| Product complies with EN 1176-1:2017-12                                                           | YES          |
| Availability of spare parts                                                                       | YES          |
| Age range                                                                                         | 3-12         |
| According to EN 1176-1:2017 norm, the product requires applying a safety surface according to the |              |
| product's free fall height.                                                                       |              |

## INFORMATION FOR ARCHITECTS