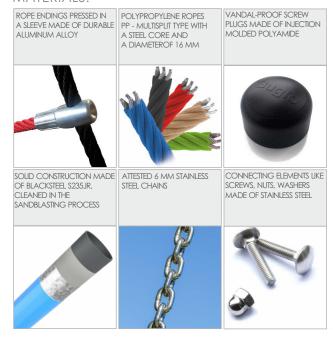

| 50 cm        |
| Amount of users                                                                                   | 2            |
| Product complies with EN 1176-1:2017-12                                                           | YES          |
| Availability of spare parts                                                                       | YES          |
| Age range                                                                                         | 3-12         |
| According to EN 1176-1:2017 norm, the product requires applying a safety surface according to the |              |
| product's free fall height.                                                                       |              |



9111

## INFORMATION FOR ARCHITECTS



## MATERIALS: