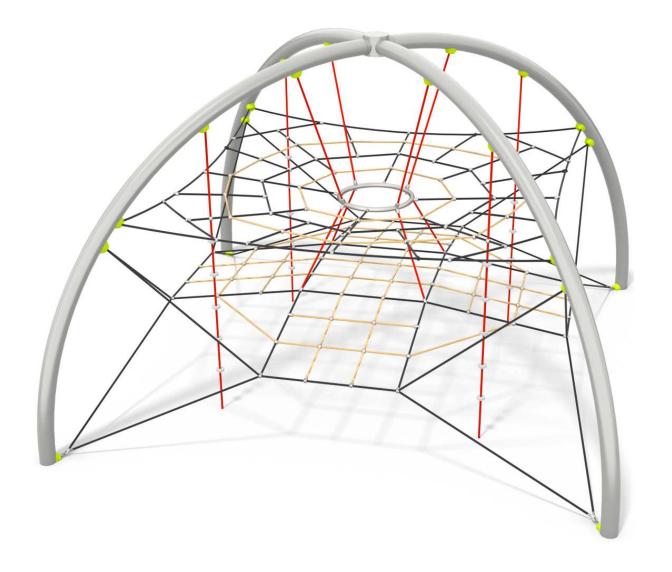

9121 ACROBAT







## INFORMATION ABOUT THE PRODUCT

| Dimensions                                                                                           | 646 x 646 cm |
|------------------------------------------------------------------------------------------------------|--------------|
| Safety zone                                                                                          | 950 x 950 cm |
| Safety zone area                                                                                     | 56 m²        |
| Overall height                                                                                       | 307 cm       |
| Free fall height                                                                                     | 191 cm       |
| Amount of users