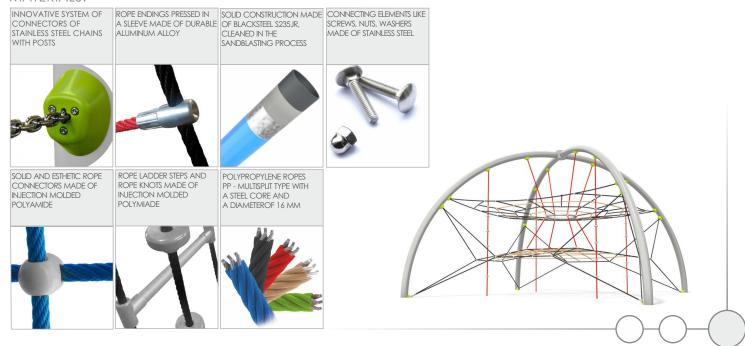

| 191 cm       |
| Amount of users                                                                                      | 16           |
| Product complies with EN 1176-1:2017-12                                                              | YES          |
| Availability of spare parts                                                                          | YES          |
| Age range                                                                                            | 3-12         |
| According to EN 1176-1:2017-12 norm, the product requires applying a safety surface according to the |              |
| product's free fall height.                                                                          |              |



9121

## INFORMATION FOR ARCHITECTS



## MATERIALS: