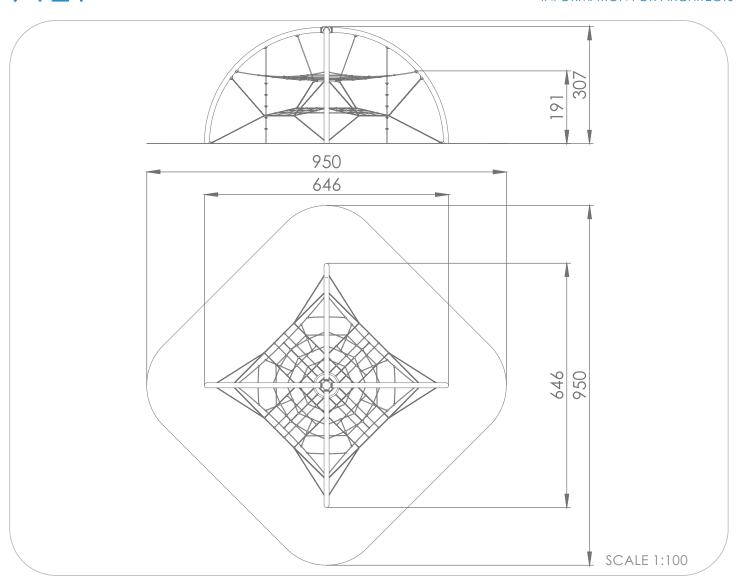

## INFORMATION ABOUT THE PRODUCT

| Dimensions                                                                                           | 646 x 646 cm |
|------------------------------------------------------------------------------------------------------|--------------|
| Safety zone                                                                                          | 950 x 950 cm |
| Safety zone area                                                                                     | 56 m²        |
| Overall height                                                                                       | 307 cm       |
| Free fall height                                                                                     | 191 cm       |
| Amount of users                                                                                      | 16           |
| Product complies with EN 1176-1:2017-12                                                              | YES          |
| Availability of spare parts                                                                          | YES          |
| Age range                                                                                            | 3-12         |
| According to EN 1176-1:2017-12 norm, the product requires applying a safety surface according to the |              |
| product's free fall height.                                                                          |              |

## INFORMATION FOR ARCHITECTS