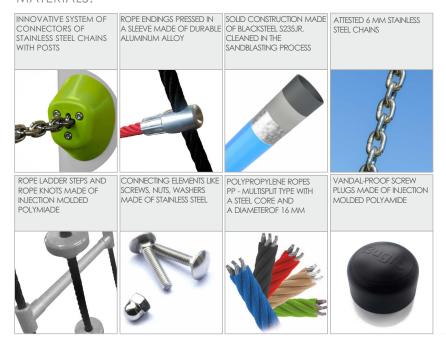

| 191 cm       |
| Amount of users                                                                                      | 16           |
| Product complies with EN 1176-1:2017-12                                                              | YES          |
| Availability of spare parts                                                                          | YES          |
| Age range                                                                                            | 3-12         |
| According to EN 1176-1:2017-12 norm, the product requires applying a safety surface according to the |              |
| product's free fall height.                                                                          |              |



9125

INFORMATION FOR ARCHITECTS



## MATERIALS: