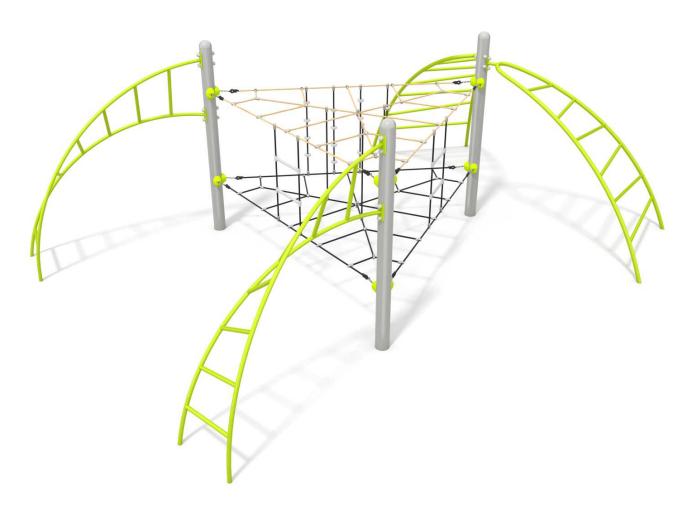

## **ACROBAT**

## INFORMATION ABOUT THE PRODUCT

| Dimensions                                                                                           | 449 x 627 cm |
|------------------------------------------------------------------------------------------------------|--------------|
| Safety zone                                                                                          | 956 x 807 cm |
| Safety zone area                                                                                     | 73 m²        |
| Overall height                                                                                       | 220 cm       |
| Free fall height                                                                                     | 191 cm       |
| Amount of users                                                                                      | 16           |
| Product complies with EN 1176-1:2017-12                                                              | YES          |
| Availability of spare parts                                                                          | YES          |
| Age range                                                                                            | 3-12         |
| According to EN 1176-1:2017-12 norm, the product requires applying a safety surface according to the |              |
| product's free fall height.                                                                          |              |