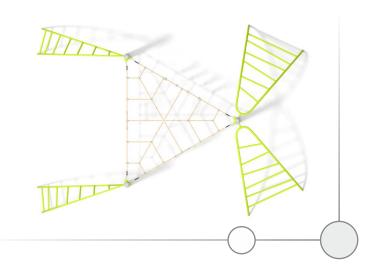

## **ACROBAT**

## INFORMATION ABOUT THE PRODUCT

| Dimensions                                                                                           | 449 x 627 cm |
|------------------------------------------------------------------------------------------------------|--------------|
| Safety zone                                                                                          | 956 x 807 cm |
| Safety zone area                                                                                     | 73 m²        |
| Overall height                                                                                       | 220 cm       |
| Free fall height                                                                                     | 191 cm       |
| Amount of users                                                                                      | 16           |
| Product complies with EN 1176-1:2017-12                                                              | YES          |
| Availability of spare parts                                                                          | YES          |
| Age range                                                                                            | 3-12         |
| According to EN 1176-1:2017-12 norm, the product requires applying a safety surface according to the |              |
| product's free fall height.                                                                          |              |