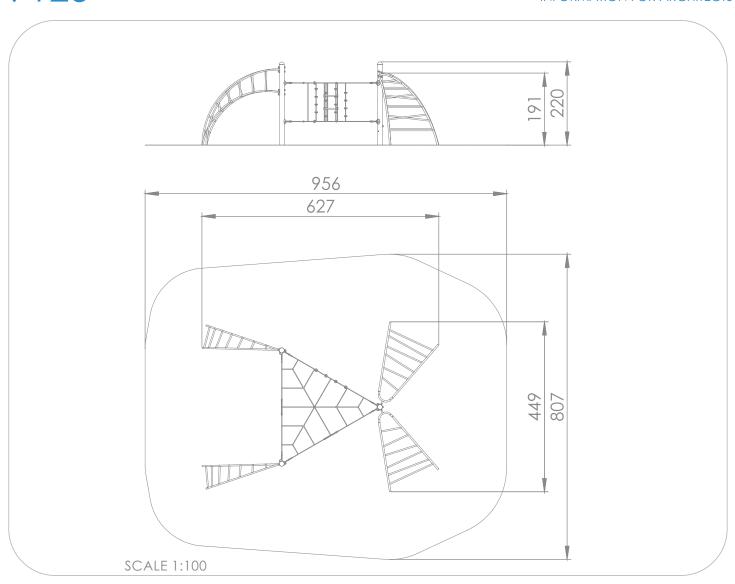

## INFORMATION ABOUT THE PRODUCT

| Dimensions                                                                                           | 449 x 627 cm |
|------------------------------------------------------------------------------------------------------|--------------|
| Safety zone                                                                                          | 956 x 807 cm |
| Safety zone area                                                                                     | 73 m²        |
| Overall height                                                                                       | 220 cm       |
| Free fall height                                                                                     | 191 cm       |
| Amount of users                                                                                      | 16           |
| Product complies with EN 1176-1:2017-12                                                              | YES          |
| Availability of spare parts                                                                          | YES          |
| Age range                                                                                            | 3-12         |
| According to EN 1176-1:2017-12 norm, the product requires applying a safety surface according to the |              |
| product's free fall height.                                                                          |              |

9125

INFORMATION FOR ARCHITECTS