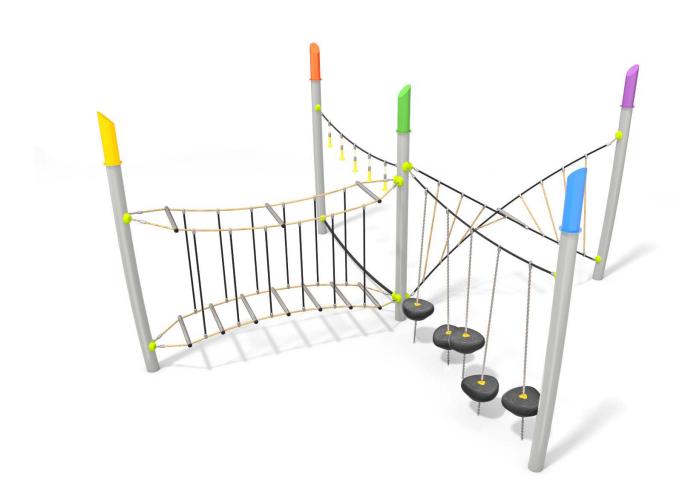

## INFORMATION ABOUT THE PRODUCT

| Dimensions                                                                                        | 636 x 636 cm  |  |  |  |
|---------------------------------------------------------------------------------------------------|---------------|--|--|--|
| Safety zone                                                                                       | 992 x 1000 cm |  |  |  |
| Safety zone area                                                                                  | 56 m²         |  |  |  |
| Overall height                                                                                    | 285 cm        |  |  |  |
| Free fall height                                                                                  | 192 cm        |  |  |  |
| Amount of users                                                                                   | 10            |  |  |  |
| Product complies with EN 1176-1:2017                                                              | YES           |  |  |  |
| Availability of spare parts                                                                       | YES           |  |  |  |
| Age range                                                                                         | 3-12          |  |  |  |
| According to EN 1176-1:2017 norm, the product requires applying a safety surface according to the |               |  |  |  |
| product's free fall height.                                                                       |               |  |  |  |