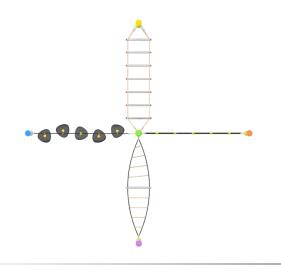

## INFORMATION ABOUT THE PRODUCT

| Dimensions                                                                                        | 636 x 636 cm  |  |  |  |
|---------------------------------------------------------------------------------------------------|---------------|--|--|--|
| Safety zone                                                                                       | 992 x 1000 cm |  |  |  |
| Safety zone area                                                                                  | 56 m²         |  |  |  |
| Overall height                                                                                    | 285 cm        |  |  |  |
| Free fall height                                                                                  | 192 cm        |  |  |  |
| Amount of users                                                                                   | 10            |  |  |  |
| Product complies with EN 1176-1:2017                                                              | YES           |  |  |  |
| Availability of spare parts                                                                       | YES           |  |  |  |
| Age range                                                                                         | 3-12          |  |  |  |
| According to EN 1176-1:2017 norm, the product requires applying a safety surface according to the |               |  |  |  |
| product's free fall height.                                                                       |               |  |  |  |