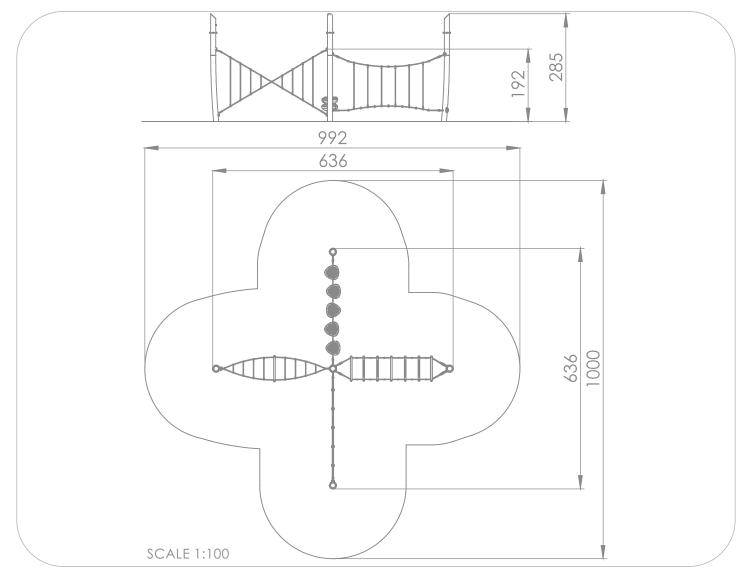

## INFORMATION ABOUT THE PRODUCT

| Dimensions                                                                                        | 636 x 636 cm  |  |  |  |
|---------------------------------------------------------------------------------------------------|---------------|--|--|--|
| Safety zone                                                                                       | 992 x 1000 cm |  |  |  |
| Safety zone area                                                                                  | 56 m²         |  |  |  |
| Overall height                                                                                    | 285 cm        |  |  |  |
| Free fall height                                                                                  | 192 cm        |  |  |  |
| Amount of users                                                                                   | 10            |  |  |  |
| Product complies with EN 1176-1:2017                                                              | YES           |  |  |  |
| Availability of spare parts                                                                       | YES           |  |  |  |
| Age range                                                                                         | 3-12          |  |  |  |
| According to EN 1176-1:2017 norm, the product requires applying a safety surface according to the |               |  |  |  |
| product's free fall height.                                                                       |               |  |  |  |