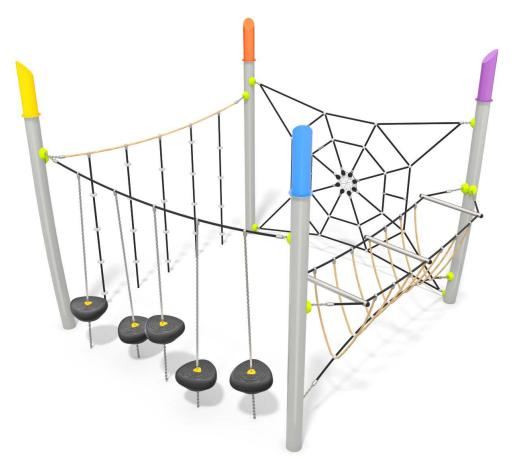

#### ACROBAT







BALANCING



#### INFORMATION ABOUT THE PRODUCT

| Dimensions                                                                                        | 341 x 353 cm |
|---------------------------------------------------------------------------------------------------|--------------|
| Safety zone                                                                                       | 721 x 731 cm |
| Safety zone area                                                                                  | 48 m²        |
| Overall height                                                                                    | 285 cm       |
| Free fall height                                                                                  | 222 cm       |
| Amount of users