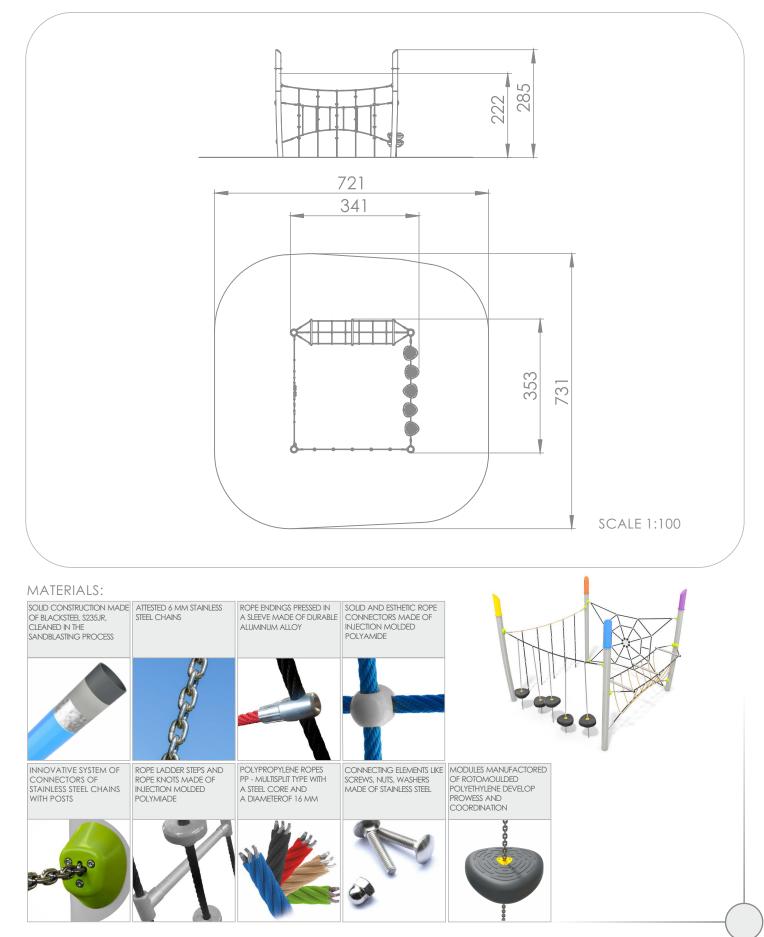

#### INFORMATION ABOUT THE PRODUCT

| Dimensions                                                                                        | 341 x 353 cm |
|---------------------------------------------------------------------------------------------------|--------------|
| Safety zone                                                                                       | 721 x 731 cm |
| Safety zone area                                                                                  | 48 m²        |
| Overall height                                                                                    | 285 cm       |
| Free fall height                                                                                  | 222 cm       |
| Amount of users                                                                                   | 12           |
| Product complies with EN 1176-1:2017-12                                                           | YES          |
| Availability of spare parts                                                                       | YES          |
| Age range                                                                                         | 3-12         |
| According to EN 1176-1:2017 norm, the product requires applying a safety surface according to the |              |
| product's free fall height.                                                                       |              |