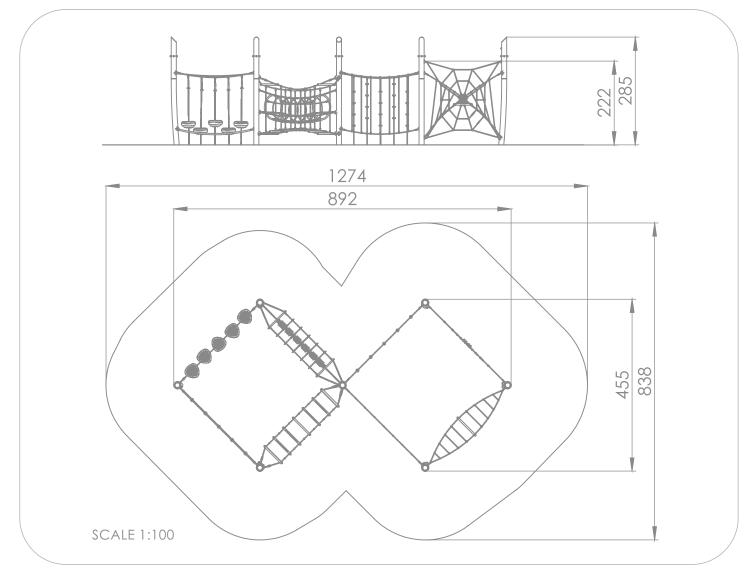

## INFORMATION ABOUT THE PRODUCT

| Dimensions                                                               | 892 x 455 cm             |
|--------------------------------------------------------------------------|--------------------------|
| Safety zone                                                              | 1274 x 838 cm            |
| Safety zone area                                                         | 79 m²                    |
| Overall height                                                           | 285 cm                   |
| Free fall height                                                         | 222 cm                   |
| Amount of users                                                          | 22                       |
| Product complies with EN 1176-1:2017-12                                  | YES                      |
| Availability of spare parts                                              | YES                      |
| Age range                                                                | 3-12                     |
| According to EN 1176-1:2017 norm, the product requires applying a safety | surface according to the |
| product's free fall height.                                              |                          |