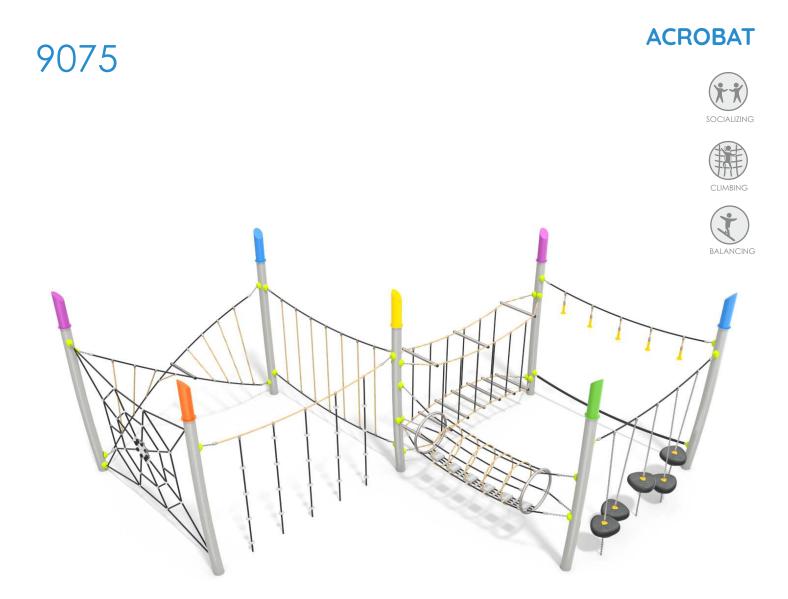

## INFORMATION ABOUT THE PRODUCT

| Dimensions                                                               | 892 x 455 cm             |
|--------------------------------------------------------------------------|--------------------------|
| Safety zone                                                              | 1274 x 838 cm            |
| Safety zone area                                                         | 79 m²                    |
| Overall height                                                           | 285 cm                   |
| Free fall height                                                         | 222 cm                   |
| Amount of users                                                          | 22                       |
| Product complies with EN 1176-1:2017-12                                  | YES                      |
| Availability of spare parts                                              | YES                      |
| Age range                                                                | 3-12                     |
| According to EN 1176-1:2017 norm, the product requires applying a safety | surface according to the |
| product's free fall height.                                              |                          |

## 9075