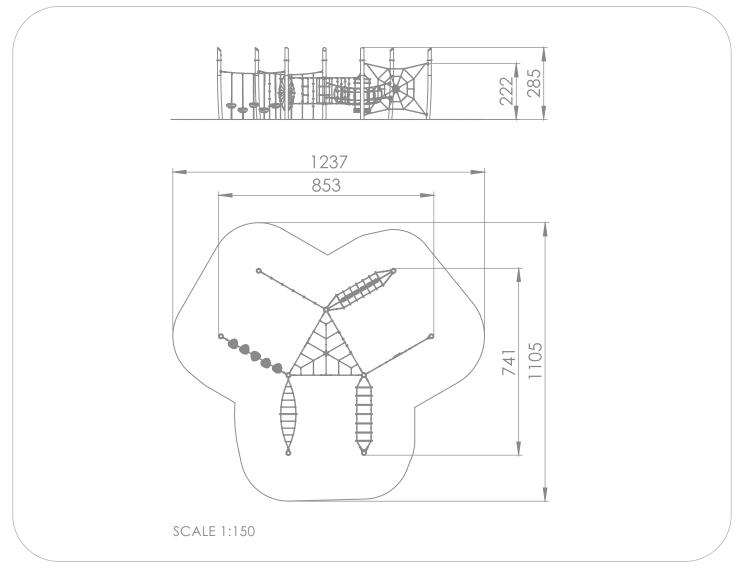

## INFORMATION ABOUT THE PRODUCT

| Dimensions                                                                                        | 853 x 741 cm   |  |
|---------------------------------------------------------------------------------------------------|----------------|--|
| Safety zone                                                                                       | 1237 x 1105 cm |  |
| Safety zone area                                                                                  | 96 m²          |  |
| Overall height                                                                                    | 285 cm         |  |
| Free fall height                                                                                  | 222 cm         |  |
| Amount of users                                                                                   | 23             |  |
| Product complies with EN 1176-1:2017                                                              | YES            |  |
| Availability of spare parts                                                                       | YES            |  |
| Age range                                                                                         | 3-12           |  |
| According to EN 1176-1:2017 norm, the product requires applying a safety surface according to the |                |  |
| product's free fall height.                                                                       |                |  |