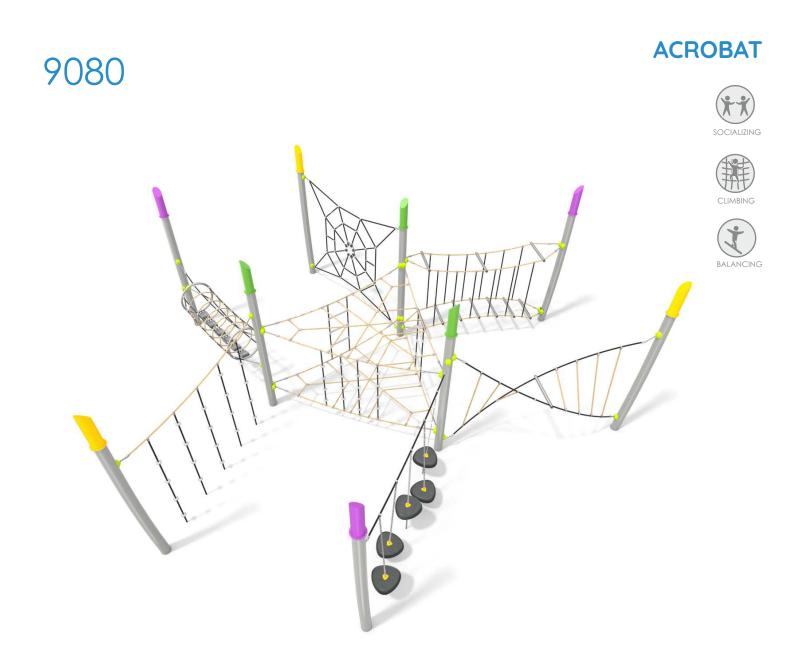

## **ACROBAT**

## MATERIALS:

9080

| SOLID CONSTRUCTION MADE<br>OF BLACKSTEEL \$235JR,<br>CLEANED IN THE<br>SANDBLASTING PROCESS | ATTESTED 6 MM STAINLESS<br>STEEL CHAINS                                      | ROPE ENDINGS PRESSED IN<br>A SLEEVE MADE OF DURABLE<br>ALUMINUM ALLOY                      | SOLID AND ESTHETIC ROPE<br>CONNECTORS MADE OF<br>INJECTION MOLDED<br>POLYAMIDE     | CONNECTING ELEMENTS LIKE<br>SCREWS, NUTS, WASHERS<br>MADE OF STAINLESS STEEL                  |
|---------------------------------------------------------------------------------------------|------------------------------------------------------------------------------|--------------------------------------------------------------------------------------------|------------------------------------------------------------------------------------|-----------------------------------------------------------------------------------------------|
|                                                                                             | P                                                                            |                                                                                            |                                                                                    | 3                                                                                             |
| INNOVATIVE SYSTEM OF<br>CONNECTORS OF<br>STAINLESS STEEL CHAINS<br>WITH POSTS               | ROPE LADDER STEPS AND<br>ROPE KNOTS MADE OF<br>INJECTION MOLDED<br>POLYMIADE | POLYPROPYLENE ROPES<br>PP - MULTISPLIT TYPE WITH<br>A STEEL CORE AND<br>A DIAMETEROF 16 MM | THE PASSAGE MODULE<br>MADE OF<br>POLYPROPYLENE ROPE<br>WITH A DIAMETER OF<br>16 MM | MODULES MANUFACTORED<br>OF ROTOMOULDED<br>POLYETHYLENE DEVELOP<br>PROWESS AND<br>COORDINATION |
|                                                                                             |                                                                              |                                                                                            |                                                                                    |                                                                                               |