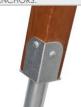

WOODEN POSTS ANCHORED TO THE GROUND WITH POWDER GALVANIZED AND POWDER COATED STEEL

TUBE SLIDE MADE OF STAINLESS STEEL AISI 304.

PATENTED SYSTEM OF CONNECTORS AND CLAMPS MADE OF STRONG ALUMINIUM ALLOY.

BENDED POSTS MADE OF SOFT CONIFER

SOLID AND ESTHETIC ROPE CONNECTORS MADE OF INJECTION MOLDED POLYAMIDE.

CONNECTING ELEMENTS LIKE SCREWS, NUTS, WASHERS MADE OF STAINLESS STEEL.

ROPE ENDINGS PRESSED IN A SLEEVE MADE OF DURABLE ALUMINIUM ALLOY.