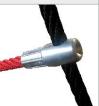

SOLID AND ESTHETIC ROPE CONNECTORS MADE OF INJECTION MOLDED POLYAMIDE.

CONNECTING ELEMENTS LIKE SCREWS, NUTS, WASHERS MADE OF STAINLESS STEEL.

ROPE ENDINGS PRESSED IN A SLEEVE MADE OF DURABLE ALUMINIUM ALLOY.