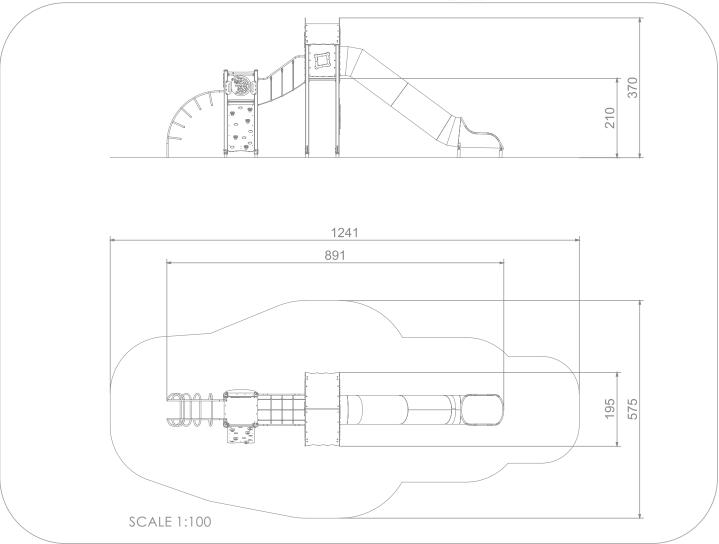

### INFORMATION ABOUT THE PRODUCT

| Dimensions                                                                                                                       | 891 x 195 cm  |
|----------------------------------------------------------------------------------------------------------------------------------|---------------|
| Safety zone                                                                                                                      | 1241 x 575 cm |
| Safety zone area                                                                                                                 | 52 m²         |
| Overall height                                                                                                                   | 370 cm        |
| Free fall height                                                                                                                 | 210 cm        |
| Amount of users                                                                                                                  | 14            |
| Product complies with EN 1176-1:2017-12                                                                                          | YES           |
| Availability of spare parts                                                                                                      | YES           |
| Age range                                                                                                                        | 3-12          |
| According to EN 1176-1:2017-12 norm, the product requires applying a safety surface according to the product's free fall height. |               |