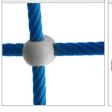

WOOD.

PLATES OF THE WALLS MADE OF COLOURFUL TRIPLE LAYERED 15 MM HDPE POLYETHYLENE, IN THE HIGHEST QUALITY

CLIMBING ROCKS MADE OF CHIPPINGS AND COLOURFUL POLYESTER

POLIPROPYLENE ROPES PPMULTISPLIT TYPE WITH A STEEL CORE AND A DIMETER OF 16 MM.

SOLID AND ESTHETIC ROPE CONNECTORS MADE OF INJECTION MOLDED POLYAMIDE.

CONNECTING ELEMENTS LIKE SCREWS, NUTS, WASHERS MADE OF STAINLESS STEEL.

ROPE ENDINGS PRESSED IN A SLEEVE MADE OF DURABLE ALUMINIUM ALLOY.