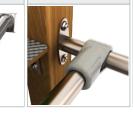

WOODEN POSTS ANCHORED TO THE GROUND WITH POWDER GALVANIZED AND POWDER COATED STEEL

TUBE SLIDE MADE OF STAINLESS STEEL AISI 304.

PATENTED SYSTEM OF CONNECTORS AND CLAMPS MADE OF STRONG ALUMINIUM ALLOY.

BENDED POSTS MADE OF SOFT CONIFER

SOLID AND ESTHETIC ROPE CONNECTORS MADE OF INJECTION MOLDED POLYAMIDE.

CONNECTING ELEMENTS LIKE SCREWS, NUTS, WASHERS MADE OF STAINLESS STEEL.

ROPE ENDINGS PRESSED IN A SLEEVE MADE OF DURABLE ALUMINIUM ALLOY.