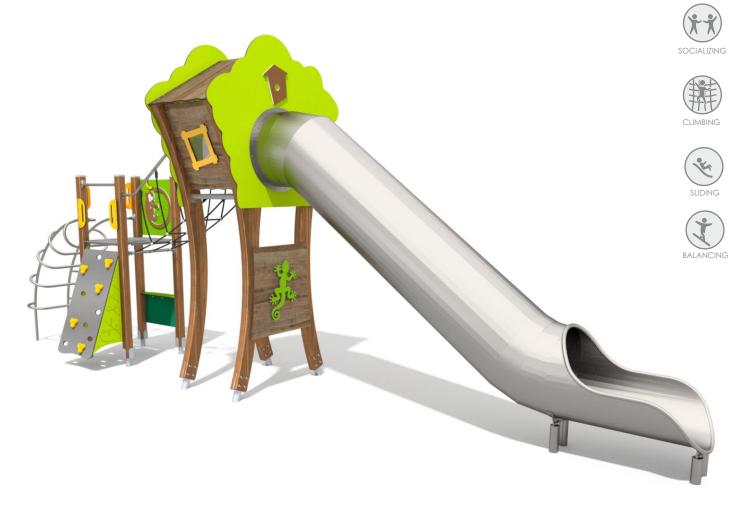

# 8077

## 8077

#### MATERIALS:

SOFT CONIFER WOOD 90 X 90 MM, CORELESS, GLUED IN LAYERS WITH POLYURETHANE GLUES, TOTALLY RESISTANT TO WATER.

ANTI-SLIP ANTHRACITE 10MM HPL PLATFORM PLATE WITH A VERY HIGH RESISTANCE TO WEATHER CONDITIONS AND ATTRITION.

WOODEN POSTS ANCHORED TO THE GROUND WITH POWDER GALVANIZED AND POWDER COATED STEEL

TUBE SLIDE MADE OF STAINLESS STEEL AISI 304.

PATENTED SYSTEM OF CONNECTORS AND CLAMPS MADE OF STRONG ALUMINIUM ALLOY.

BENDED POSTS MADE OF SOFT CONIFER

WOOD.

PLATES OF THE WALLS MADE OF COLOURFUL TRIPLE LAYERED 15 MM HDPE POLYETHYLENE, IN THE HIGHEST QUALITY

CLIMBING ROCKS MADE OF CHIPPINGS AND COLOURFUL POLYESTER

POLIPROPYLENE ROPES PPMULTISPLIT TYPE WITH A STEEL CORE AND A DIMETER OF 16 MM.

SOLID AND ESTHETIC ROPE CONNECTORS MADE OF INJECTION MOLDED POLYAMIDE.

CONNECTING ELEMENTS LIKE SCREWS, NUTS, WASHERS MADE OF STAINLESS STEEL.

ROPE ENDINGS PRESSED IN A SLEEVE MADE OF DURABLE ALUMINIUM ALLOY.