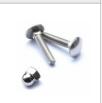

SOLID AND ESTHETIC ROPE CONNECTORS MADE OF INJECTION MOLDED POLYAMIDE.

CONNECTING ELEMENTS LIKE SCREWS, NUTS, WASHERS MADE OF STAINLESS STEEL.

ROPE ENDINGS PRESSED IN A SLEEVE MADE OF DURABLE ALUMINIUM ALLOY.