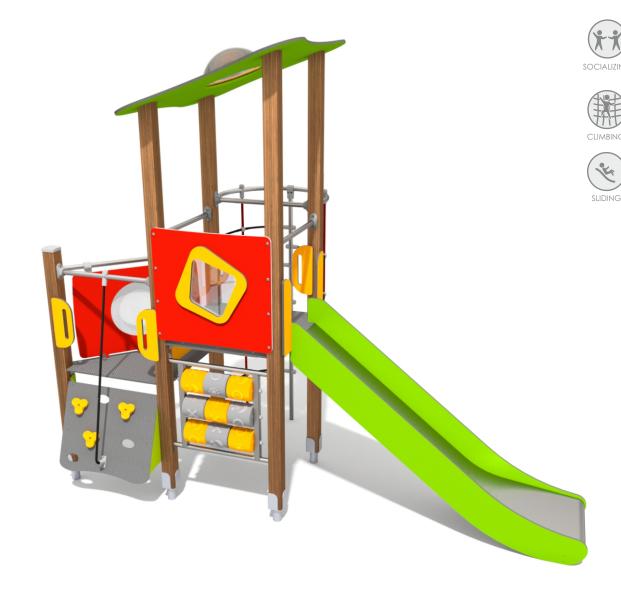

## ECO

## 8902



## INFORMATION ABOUT THE PRODUCT

| Dimensions                                                                                                                    | 177 x 361 cm |
|-------------------------------------------------------------------------------------------------------------------------------|--------------|
| Safety zone                                                                                                                   | 507 x 711 cm |
| Safety zone area                                                                                                              | 26 m²        |
| Overall height                                                                                                                | 306 cm       |
| Free fall height