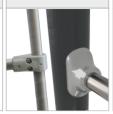

PLATES OF THE WALLS MADE OF COLOURFUL TRIPLE LAYERED 15 MM HDPE POLYETHYLENE, IN THE HIGHEST QUALITY, TOTALLY DAMP-PROOF.

SYSTEM OF CONNECTORS AND CLAMPS MADE OF STRONG ALUMINIUM ALLOY

CLIMBING ROCKS MADE OF CHIPPINGS AND COLOURFUL POLYESTER RESIN.