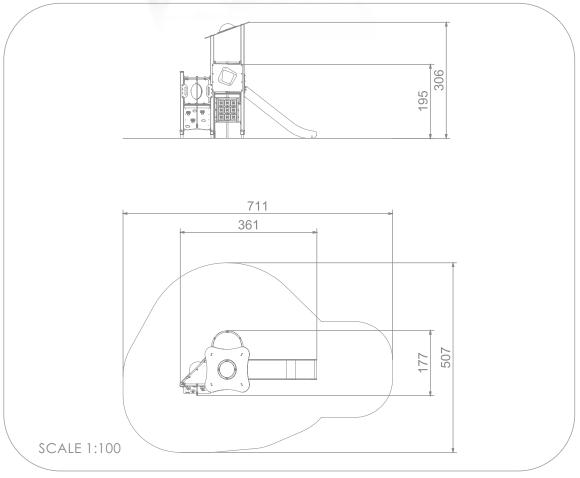

## INFORMATION ABOUT THE PRODUCT

| Dimensions                                                                                                                    | 177 x 361 cm |
|-------------------------------------------------------------------------------------------------------------------------------|--------------|
| Safety zone                                                                                                                   | 507 x 711 cm |
| Safety zone area                                                                                                              | 26 m²        |
| Overall height                                                                                                                | 306 cm       |
| Free fall height                                                                                                              | 195 cm       |
| Amount of users                                                                                                               | 9            |
| Product complies with EN 1176-1:2017                                                                                          | YES          |
| Availability of spare parts                                                                                                   | YES          |
| Age range                                                                                                                     | 3-12         |
| According to EN 1176-1:2017 norm, the product requires applying a safety surface according to the product's free fall height. |              |