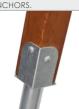

HEMISPHERIC WINDOW WITH A DIAMETER OF 400 MM.

WOODEN POSTS ANCHORED TO THE GROUND WITH POWDER GALVANIZED AND POWDER COATED STEEL ANCHORS

ANTI-SLIP ANTHRACITE 10MM HPL PLATFORM PLATE WITH A VERY HIGH RESISTANCE TO WEATHER CONDITIONS AND ATTRITION.