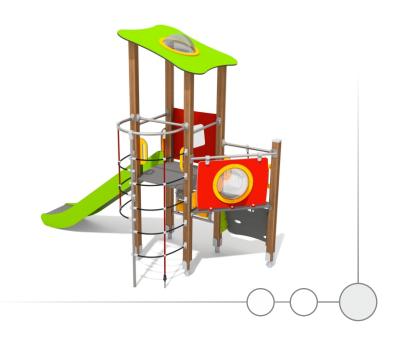

| 195 cm       |
| Amount of users                                                                                                               | 9            |
| Product complies with EN 1176-1:2017                                                                                          | YES          |
| Availability of spare parts                                                                                                   | YES          |
| Age range                                                                                                                     | 3-12         |
| According to EN 1176-1:2017 norm, the product requires applying a safety surface according to the product's free fall height. |              |



8902





## MATERIALS:

SLIDES MADE OF STAINLESS STEEL AISI 304. METAL SHEET WITH A THICKNESS OF 2 MM FORMED IN A CNC TECHNIQUE.



SOFT CONIFER WOOD 90 X 90 MM, CORELESS, GLUED IN LAYERS WITH POLYURETHANE GLUES, TOTALLY RESISTANT TO WATER



HEMISPHERIC WINDOW WITH A DIAMETER OF 400 MM.



WOODEN POSTS ANCHORED TO THE GROUND WITH POWDER GALVANIZED AND POWDER COATED STEEL ANCHORS



ANTI-SLIP ANTHRACITE 10MM HPL PLATFORM PLATE WITH A VERY HIGH RESISTANCE TO WEATHER CONDITIONS AND ATTRITION.



CONNECTING ELEMENTS LIKE SCREWS, NUTS, WASHERS MADE OF STAINLESS STEEL.



POLYPROPYLENE ROPES PP-MULTISPLIT TYPE WITH A STEEL CORE AND A DIAMETER OF 16 MM.



THE TIC TAC TOE GAME IS MADE OF POLYETHYLENE ROTATIONALLY MOLDED WITH SYMBOLS ON THE FORM.

PLATES OF THE WALLS MADE OF COLOURFUL TRIPLE L