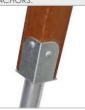

HEMISPHERIC WINDOW WITH A DIAMETER OF 400 MM.

WOODEN POSTS
ANCHORED TO THE
GROUND WITH POWDER
GALVANIZED AND
POWDER COATED STEEL

ANTI-SLIP ANTHRACITE 10MM HPL PLATFORM PLATE WITH A VERY HIGH RESISTANCE TO WEATHER CONDITIONS AND ATTRITION.