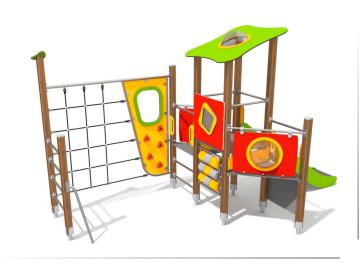

## INFORMATION ABOUT THE PRODUCT

| Dimensions                                                                                                                    | 507 x 255 cm |
|-------------------------------------------------------------------------------------------------------------------------------|--------------|
| Safety zone                                                                                                                   | 900 x 598 cm |
| Safety zone area                                                                                                              | 37 m²        |
| Overall height                                                                                                                | 296 cm       |
| Free fall height                                                                                                              | 215 cm       |
| Amount of users                                                                                                               | 10           |
| Product complies with EN 1176-1:2017-12                                                                                       | YES          |
| Availability of spare parts                                                                                                   | YES          |
| Age range                                                                                                                     | 3-12         |
| According to EN 1176-1:2017 norm, the product requires applying a safety surface according to the product's free fall height. |              |

## MATERIALS:

SLIDES MADE OF STAINLESS STEEL AISI 304. METAL SHEET WITH A THICKNESS OF 2 MM FORMED IN A CNC TECHNIQUE.

SOFT CONIFER WOOD CORELESS, GLUED IN LAYERS WITH POLYURETHANE GLUES, TOTALLY RESISTANT TO WATER.

HEMISPHERIC WINDOW WITH A DIAMETER OF 400 MM.

WOODEN POSTS
ANCHORED TO THE
GROUND WITH POWDER
GALVANIZED AND
POWDER COATED STEEL

ANTI-SLIP ANTHRACITE 10MM HPL PLATFORM PLATE WITH A VERY HIGH RESISTANCE TO WEATHER CONDITIONS AND ATTRITION.

CONNECTING ELEMENTS LIKE SCREWS, NUTS, WASHERS MADE OF STAINLESS STEEL.

THE TIC TAC TOE GAME IS MADE OF POLYETHYLENE ROTATIONALLY MOLDED WITH SYMBOLS ON THE CONNECTORS MADE OF INJECTION MOLDED POLYAMIDE FORM.

POLYPROPYLENE ROPES PP-MULTISPLIT TYPE WITH A STEEL CORE AND A DIAMETER OF 16 MM.

PLATES OF THE WALLS
MADE OF COLOURFUL
TRIPLE LAYERED 15 MM
HDPE POLYETHYLENE, IN
THE HIGHEST QUALITY, TOTALLY DAMP-PROOF