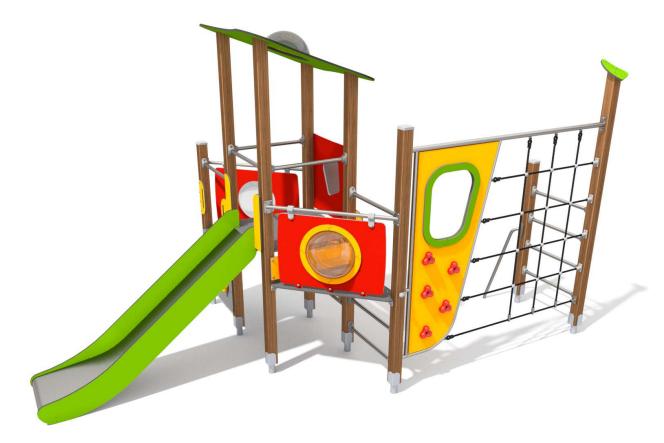

## INFORMATION ABOUT THE PRODUCT

| Dimensions                                                                                                                    | 507 x 255 cm |
|-------------------------------------------------------------------------------------------------------------------------------|--------------|
| Safety zone                                                                                                                   | 900 x 598 cm |
| Safety zone area                                                                                                              | 37 m²        |
| Overall height                                                                                                                | 296 cm       |
| Free fall height                                                                                                              | 215 cm       |
| Amount of users                                                                                                               | 10           |
| Product complies with EN 1176-1:2017-12                                                                                       | YES          |
| Availability of spare parts                                                                                                   | YES          |
| Age range                                                                                                                     | 3-12         |
| According to EN 1176-1:2017 norm, the product requires applying a safety surface according to the product's free fall height. |              |

## MATERIALS:

SLIDES MADE OF STAINLESS STEEL AISI 304. METAL SHEET WITH A THICKNESS OF 2 MM FORMED IN A CNC TECHNIQUE.

SOFT CONIFER WOOD CORELESS, GLUED IN LAYERS WITH POLYURETHANE GLUES, TOTALLY RESISTANT TO WATER.

HEMISPHERIC WINDOW WITH A DIAMETER OF 400 MM.

WOODEN POSTS
ANCHORED TO THE
GROUND WITH POWDER
GALVANIZED AND
POWDER COATED STEEL

ANTI-SLIP ANTHRACITE 10MM HPL PLATFORM PLATE WITH A VERY HIGH RESISTANCE TO WEATHER CONDITIONS AND ATTRITION.

CONNECTING ELEMENTS LIKE SCREWS, NUTS, WASHERS MADE OF STAINLESS STEEL.

THE TIC TAC TOE GAME IS MADE OF POLYETHYLENE ROTATIONALLY MOLDED WITH SYMBOLS ON THE CONNECTORS MADE OF INJECTION MOLDED POLYAMIDE FORM.

POLYPROPYLENE ROPES PP-MULTISPLIT TYPE WITH A STEEL CORE AND A DIAMETER OF 16 MM.

PLATES OF THE WALLS
MADE OF COLOURFUL
TRIPLE LAYERED 15 MM
HDPE POLYETHYLENE, IN
THE HIGHEST QUALITY, TOTALLY DAMP-PROOF