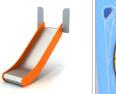

## INFORMATION ABOUT THE PRODUCT

| Dimensions                                                                                                                    | 507 x 255 cm |
|-------------------------------------------------------------------------------------------------------------------------------|--------------|
| Safety zone                                                                                                                   | 900 x 598 cm |
| Safety zone area                                                                                                              | 37 m²        |
| Overall height                                                                                                                | 296 cm       |
| Free fall height                                                                                                              | 215 cm       |
| Amount of users                                                                                                               | 10           |
| Product complies with EN 1176-1:2017-12                                                                                       | YES          |
| Availability of spare parts                                                                                                   | YES          |
| Age range                                                                                                                     | 3-12         |
| According to EN 1176-1:2017 norm, the product requires applying a safety surface according to the product's free fall height. |              |