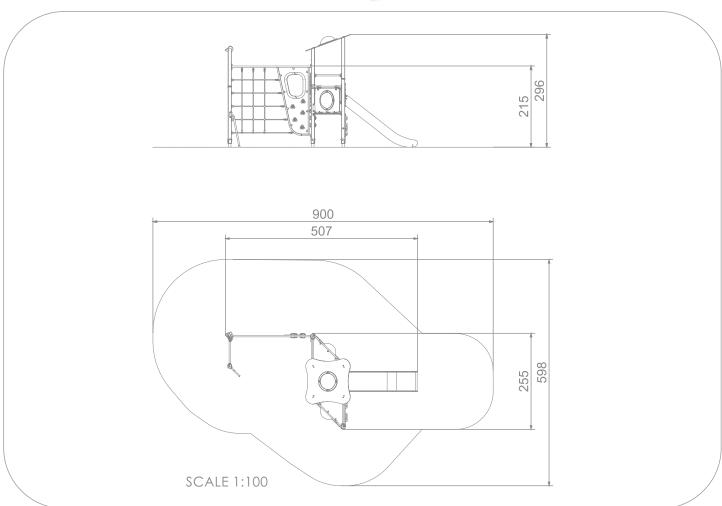

## INFORMATION ABOUT THE PRODUCT

| Dimensions                                                                                                                    | 507 x 255 cm |
|-------------------------------------------------------------------------------------------------------------------------------|--------------|
| Safety zone                                                                                                                   | 900 x 598 cm |
| Safety zone area                                                                                                              | 37 m²        |
| Overall height                                                                                                                | 296 cm       |
| Free fall height                                                                                                              | 215 cm       |
| Amount of users                                                                                                               | 10           |
| Product complies with EN 1176-1:2017-12                                                                                       | YES          |
| Availability of spare parts                                                                                                   | YES          |
| Age range                                                                                                                     | 3-12         |
| According to EN 1176-1:2017 norm, the product requires applying a safety surface according to the product's free fall height. |              |