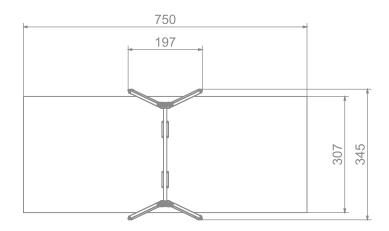

## INFORMATION ABOUT THE PRODUCT

| Dimensions                                                                                                                    | 197 x 345 cm |
|-------------------------------------------------------------------------------------------------------------------------------|--------------|
| Safety zone                                                                                                                   | 750 x 307 cm |
| Safety zone area                                                                                                              | 24 m²        |
| Overall height                                                                                                                | 251 cm       |
| Free fall height                                                                                                              | 132 cm       |
| Amount of users                                                                                                               | 2            |
| Product complies with EN 1176-1:2017                                                                                          | YES          |
| Availability of spare parts                                                                                                   | YES          |
| Age range                                                                                                                     | 1-12         |
| According to EN 1176-1:2017 norm, the product requires applying a safety surface according to the product's free fall height. |              |