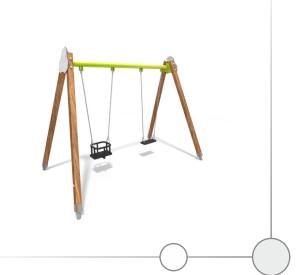

## 8003

SWINGING

## INFORMATION ABOUT THE PRODUCT

| Dimensions                                                                                                                    | 197 x 345 cm |
|-------------------------------------------------------------------------------------------------------------------------------|--------------|
| Safety zone                                                                                                                   | 750 x 307 cm |
| Safety zone area                                                                                                              | 24 m²        |
| Overall height                                                                                                                | 251 cm       |
| Free fall height                                                                                                              | 132 cm       |
| Amount of users                                                                                                               | 2            |
| Product complies with EN 1176-1:2017                                                                                          | YES          |
| Availability of spare parts                                                                                                   | YES          |
| Age range                                                                                                                     | 1-12         |
| According to EN 1176-1:2017 norm, the product requires applying a safety surface according to the product's free fall height. |              |

## 8003

**SCALE 1:50** 