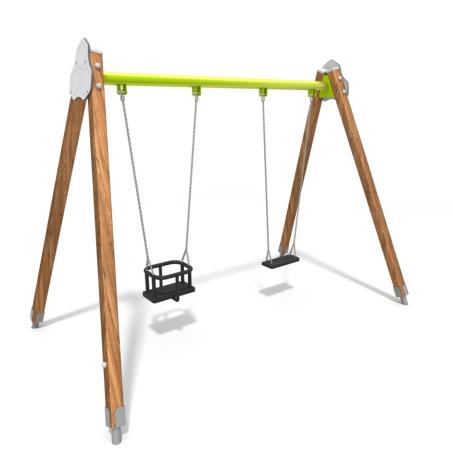

## 8003

SWINGING

## INFORMATION ABOUT THE PRODUCT

| Dimensions                                                                                                                    | 197 x 345 cm |
|-------------------------------------------------------------------------------------------------------------------------------|--------------|
| Safety zone                                                                                                                   | 750 x 307 cm |
| Safety zone area                                                                                                              | 24 m²        |
| Overall height                                                                                                                | 251 cm       |
| Free fall height                                                                                                              | 132 cm       |
| Amount of users                                                                                                               | 2            |
| Product complies with EN 1176-1:2017                                                                                          | YES          |
| Availability of spare parts                                                                                                   | YES          |
| Age range                                                                                                                     | 1-12         |
| According to EN 1176-1:2017 norm, the product requires applying a safety surface according to the product's free fall height. |              |