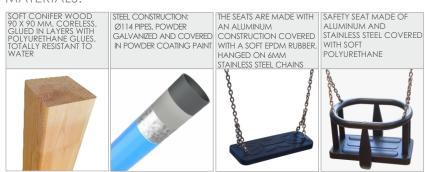

| 132 cm       |
| Amount of users                                                                                                               | 2            |
| Product complies with EN 1176-1:2017                                                                                          | YES          |
| Availability of spare parts                                                                                                   | YES          |
| Age range                                                                                                                     | 1-12         |
| According to EN 1176-1:2017 norm, the product requires applying a safety surface according to the product's free fall height. |              |



## 8003





**SCALE 1:50** 

## MATERIALS: