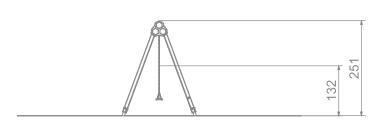

## INFORMATION ABOUT THE PRODUCT

| Dimensions                                                                                                                    | 197 x 345 cm |
|-------------------------------------------------------------------------------------------------------------------------------|--------------|
| Safety zone                                                                                                                   | 750 x 307 cm |
| Safety zone area                                                                                                              | 24 m²        |
| Overall height                                                                                                                | 251 cm       |
| Free fall height                                                                                                              | 132 cm       |
| Amount of users                                                                                                               | 2            |
| Product complies with EN 1176-1:2017                                                                                          | YES          |
| Availability of spare parts                                                                                                   | YES          |
| Age range                                                                                                                     | 1-12         |
| According to EN 1176-1:2017 norm, the product requires applying a safety surface according to the product's free fall height. |              |