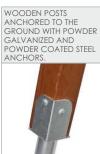

## MATERIALS:

SOFT CONIFER WOOD
90 X 90 MM, CORELESS,
GLUED IN LAYERS WITH
POLYURETHANE GLUES,
TOTALLY RESISTANT TO
WATER

STEEL CONSTRUCTION: Ø114 PIPES, POWDER GALVANIZED AND COVERED IN POWDER COATING PAINT