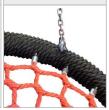

"BIRD NEST" TYPE SEAT WITH A DIAMETER OF 100 CM, HANGED ON 6 MM STAINLESS STEEL CHAINS