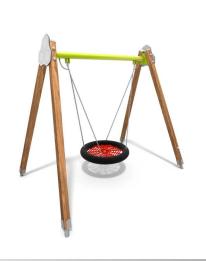

## INFORMATION ABOUT THE PRODUCT

| Dimensions                                                                                                                       | 197 x 296 cm |
|----------------------------------------------------------------------------------------------------------------------------------|--------------|
| Safety zone                                                                                                                      | 750 x 235 cm |
| Safety zone area                                                                                                                 | 18 m²        |
| Overall height                                                                                                                   | 251 cm       |
| Free fall height                                                                                                                 | 133 cm       |
| Amount of users                                                                                                                  | 4            |
| Product complies with EN 1176-1:2017-12                                                                                          | YES          |
| Availability of spare parts                                                                                                      | YES          |
| Age range                                                                                                                        | 3-12         |
| According to EN 1176-1:2017-12 norm, the product requires applying a safety surface according to the product's free fall height. |              |

## **SINGLE**

INFORMATION FOR ARCHITECTS

SCALE 1:100

## MATERIALS:

SOFT CONIFER WOOD
90 X 90 MM, CORELESS,
GLUED IN LAYERS WITH
POLYURETHANE GLUES,
TOTALLY RESISTANT TO
WATER

STEEL CONSTRUCTION: Ø114 PIPES, POWDER GALVANIZED AND COVERED IN POWDER COATING PAINT

"BIRD NEST" TYPE SEAT WITH A DIAMETER OF 100 CM, HANGED ON 6 MM STAINLESS STEEL CHAINS