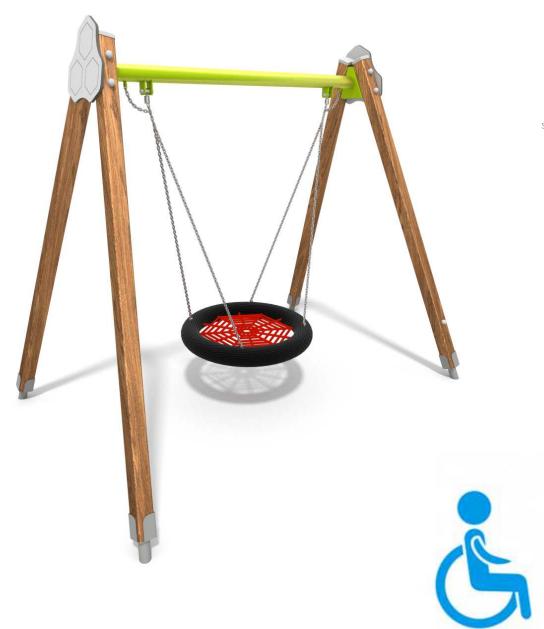

## INFORMATION ABOUT THE PRODUCT

| Dimensions                                                                                                                       | 197 x 296 cm |
|----------------------------------------------------------------------------------------------------------------------------------|--------------|
| Safety zone                                                                                                                      | 750 x 235 cm |
| Safety zone area                                                                                                                 | 18 m²        |
| Overall height                                                                                                                   | 251 cm       |
| Free fall height                                                                                                                 | 133 cm       |
| Amount of users                                                                                                                  | 4            |
| Product complies with EN 1176-1:2017-12                                                                                          | YES          |
| Availability of spare parts                                                                                                      | YES          |
| Age range                                                                                                                        | 3-12         |
| According to EN 1176-1:2017-12 norm, the product requires applying a safety surface according to the product's free fall height. |              |

## MATERIALS:

SOFT CONIFER WOOD
90 X 90 MM, CORELESS,
GLUED IN LAYERS WITH
POLYURETHANE GLUES,
TOTALLY RESISTANT TO
WATER

STEEL CONSTRUCTION: Ø114 PIPES, POWDER GALVANIZED AND COVERED IN POWDER COATING PAINT

"BIRD NEST" TYPE SEAT WITH A DIAMETER OF 100 CM, HANGED ON 6 MM STAINLESS STEEL CHAINS