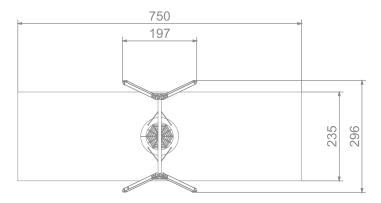

## INFORMATION ABOUT THE PRODUCT

| Dimensions                                                                                                                       | 197 x 296 cm |
|----------------------------------------------------------------------------------------------------------------------------------|--------------|
| Safety zone                                                                                                                      | 750 x 235 cm |
| Safety zone area                                                                                                                 | 18 m²        |
| Overall height                                                                                                                   | 251 cm       |
| Free fall height                                                                                                                 | 133 cm       |
| Amount of users                                                                                                                  | 4            |
| Product complies with EN 1176-1:2017-12                                                                                          | YES          |
| Availability of spare parts                                                                                                      | YES          |
| Age range                                                                                                                        | 3-12         |
| According to EN 1176-1:2017-12 norm, the product requires applying a safety surface according to the product's free fall height. |              |