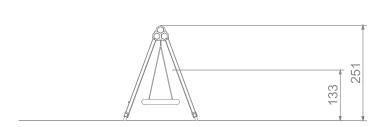

## INFORMATION ABOUT THE PRODUCT

| Dimensions                                                                                                                       | 197 x 296 cm |
|----------------------------------------------------------------------------------------------------------------------------------|--------------|
| Safety zone                                                                                                                      | 750 x 235 cm |
| Safety zone area                                                                                                                 | 18 m²        |
| Overall height                                                                                                                   | 251 cm       |
| Free fall height                                                                                                                 | 133 cm       |
| Amount of users                                                                                                                  | 4            |
| Product complies with EN 1176-1:2017-12                                                                                          | YES          |
| Availability of spare parts                                                                                                      | YES          |
| Age range                                                                                                                        | 3-12         |
| According to EN 1176-1:2017-12 norm, the product requires applying a safety surface according to the product's free fall height. |              |