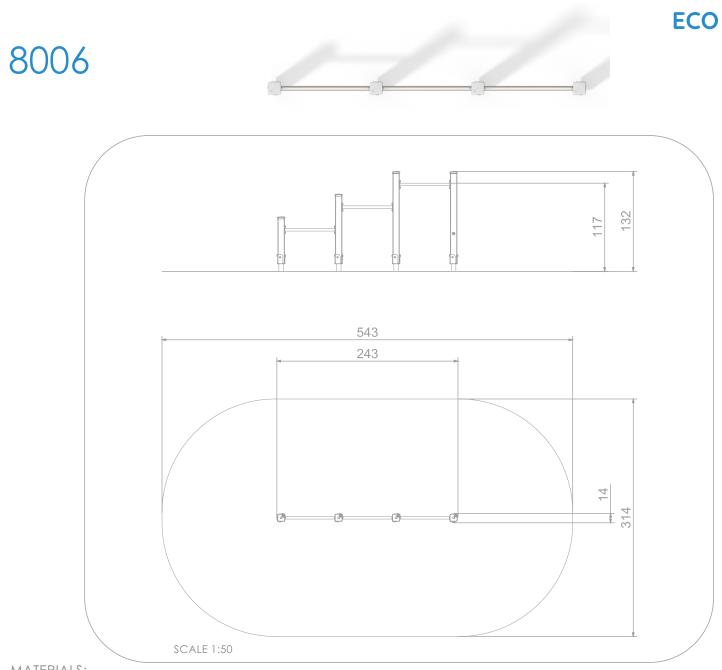

## 8006

## INFORMATION ABOUT THE PRODUCT

| Dimensions                                                                                                                       | 14 x 243 cm  |
|----------------------------------------------------------------------------------------------------------------------------------|--------------|
| Safety zone                                                                                                                      | 314 x 543 cm |
| Safety zone area                                                                                                                 | 16 m²        |
| Overall height                                                                                                                   | 132 cm       |
| Free fall height                                                                                                                 | 117 cm       |
| Amount of users                                                                                                                  | 3            |
| Product complies with EN 1176-1:2017                                                                                             | YES          |
| Availability of spare parts                                                                                                      | YES          |
| Age range                                                                                                                        | 3-12         |
| According to EN 1176-1:2017 norm, the product requires applying a safety surface according to the<br>product's free fall height. |              |