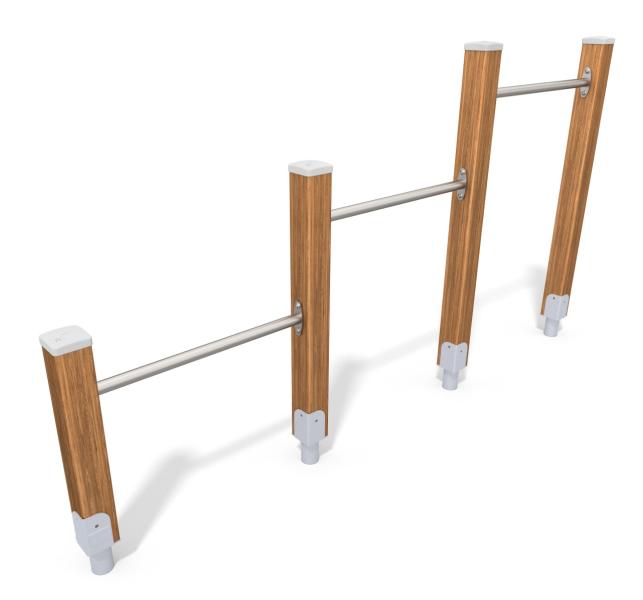

## 8006

## INFORMATION ABOUT THE PRODUCT

| Dimensions                                                                                                                       | 14 x 243 cm  |
|----------------------------------------------------------------------------------------------------------------------------------|--------------|
| Safety zone                                                                                                                      | 314 x 543 cm |
| Safety zone area                                                                                                                 | 16 m²        |
| Overall height                                                                                                                   | 132 cm       |
| Free fall height                                                                                                                 | 117 cm       |
| Amount of users                                                                                                                  | 3            |
| Product complies with EN 1176-1:2017                                                                                             | YES          |
| Availability of spare parts                                                                                                      | YES          |
| Age range                                                                                                                        | 3-12         |
| According to EN 1176-1:2017 norm, the product requires applying a safety surface according to the<br>product's free fall height. |              |