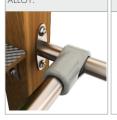

#### MATERIALS:

SOFT CONIFER WOOD 90 X 90 MM, CORELESS, GLUED IN LAYERS WITH POLYURETHANE GLUES, TOTALLY RESISTANT TO WATER.

PATENTED SYSTEM OF CONNECTORS AND CLAMPS MADE OF STRONG ALUMINIUM ALLOY.

CONNECTING ELEMENTS LIKE SCREWS, NUTS, WASHERS MADE OF STAINLESS STEEL.