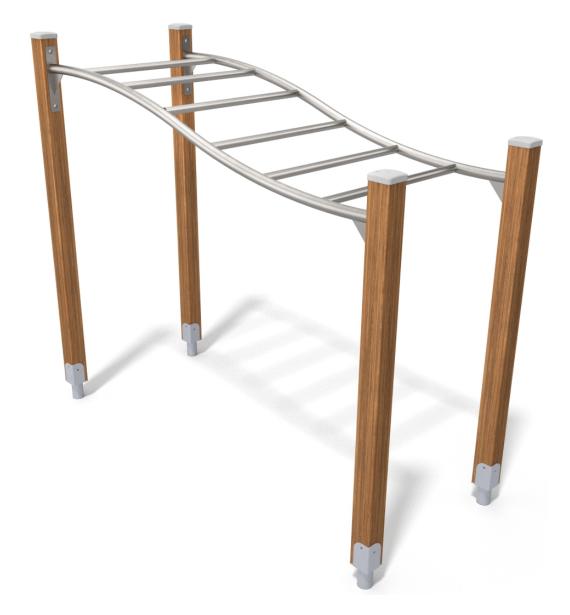

# 8007

### INFORMATION ABOUT THE PRODUCT

| Dimensions                                                                                                                    | 90 x 218 cm  |
|-------------------------------------------------------------------------------------------------------------------------------|--------------|
| Safety zone                                                                                                                   | 427 x 555 cm |
| Safety zone area                                                                                                              | 22 m²        |
| Overall height                                                                                                                | 192 cm       |
| Free fall height                                                                                                              | 178 cm       |
| Amount of users                                                                                                               | 4            |
| Product complies with EN 1176-1:2017                                                                                          | YES          |
| Availability of spare parts                                                                                                   | YES          |
| Age range                                                                                                                     | 3-12         |
| According to EN 1176-1:2017 norm, the product requires applying a safety surface according to the product's free fall height. |              |

#### MATERIALS:

SOFT CONIFER WOOD 90 X 90 MM, CORELESS, GLUED IN LAYERS WITH POLYURETHANE GLUES, TOTALLY RESISTANT TO WATER.

PATENTED SYSTEM OF CONNECTORS AND CLAMPS MADE OF STRONG ALUMINIUM ALLOY.

CONNECTING ELEMENTS LIKE SCREWS, NUTS, WASHERS MADE OF STAINLESS STEEL.