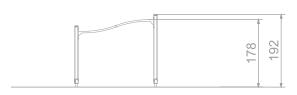

### INFORMATION ABOUT THE PRODUCT

| Dimensions                                                                                                                    | 90 x 218 cm  |
|-------------------------------------------------------------------------------------------------------------------------------|--------------|
| Safety zone                                                                                                                   | 427 x 555 cm |
| Safety zone area                                                                                                              | 22 m²        |
| Overall height                                                                                                                | 192 cm       |
| Free fall height                                                                                                              | 178 cm       |
| Amount of users                                                                                                               | 4            |
| Product complies with EN 1176-1:2017                                                                                          | YES          |
| Availability of spare parts                                                                                                   | YES          |
| Age range                                                                                                                     | 3-12         |
| According to EN 1176-1:2017 norm, the product requires applying a safety surface according to the product's free fall height. |              |