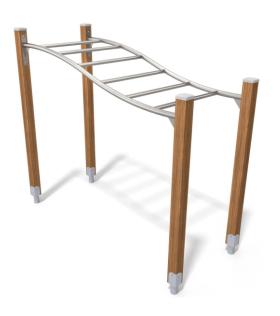

### INFORMATION ABOUT THE PRODUCT

| Dimensions                                                                                                                    | 90 x 218 cm  |
|-------------------------------------------------------------------------------------------------------------------------------|--------------|
| Safety zone                                                                                                                   | 427 x 555 cm |
| Safety zone area                                                                                                              | 22 m²        |
| Overall height                                                                                                                | 192 cm       |
| Free fall height                                                                                                              | 178 cm       |
| Amount of users                                                                                                               | 4            |
| Product complies with EN 1176-1:2017                                                                                          | YES          |
| Availability of spare parts                                                                                                   | YES          |
| Age range                                                                                                                     | 3-12         |
| According to EN 1176-1:2017 norm, the product requires applying a safety surface according to the product's free fall height. |              |

## 8007

**SCALE 1:100** 