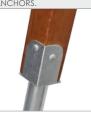

#### MATERIALS:

SOFT CONIFER WOOD 90 X 90 MM, CORELESS, GLUED IN LAYERS WITH POLYURETHANE GLUES, TOTALLY RESISTANT TO WATER.

PATENTED SYSTEM OF CONNECTORS AND CLAMPS MADE OF STRONG ALUMINIUM ALLOY.

CONNECTING ELEMENTS LIKE SCREWS, NUTS, WASHERS MADE OF STAINLESS STEEL.