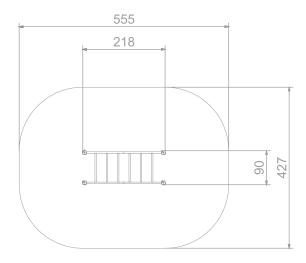

### INFORMATION ABOUT THE PRODUCT

| Dimensions                                                                                                                    | 90 x 218 cm  |
|-------------------------------------------------------------------------------------------------------------------------------|--------------|
| Safety zone                                                                                                                   | 427 x 555 cm |
| Safety zone area                                                                                                              | 22 m²        |
| Overall height                                                                                                                | 192 cm       |
| Free fall height                                                                                                              | 178 cm       |
| Amount of users                                                                                                               | 4            |
| Product complies with EN 1176-1:2017                                                                                          | YES          |
| Availability of spare parts                                                                                                   | YES          |
| Age range                                                                                                                     | 3-12         |
| According to EN 1176-1:2017 norm, the product requires applying a safety surface according to the product's free fall height. |              |