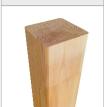

#### MATERIALS:

SOFT CONIFER WOOD 90 X 90 MM, CORELESS, GLUED IN LAYERS WITH POLYURETHANE GLUES, TOTALLY RESISTANT TO WATER.

PATENTED SYSTEM OF CONNECTORS AND CLAMPS MADE OF STRONG ALUMINIUM ALLOY.

CONNECTING ELEMENTS LIKE SCREWS, NUTS, WASHERS MADE OF STAINLESS STEEL.