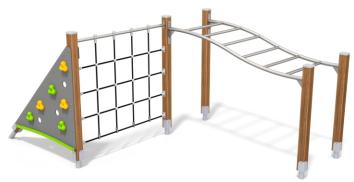

## INFORMATION ABOUT THE PRODUCT

| Dimensions                                                                                                                    | 249 x 363 cm |
|-------------------------------------------------------------------------------------------------------------------------------|--------------|
| Safety zone                                                                                                                   | 550 x 663 cm |
| Safety zone area                                                                                                              | 28 m²        |
| Overall height                                                                                                                | 162 cm       |
| Free fall height                                                                                                              | 152 cm       |
| Amount of users                                                                                                               | 8            |
| Product complies with EN 1176-1:2017                                                                                          | YES          |
| Availability of spare parts                                                                                                   | YES          |
| Age range                                                                                                                     | 3-12         |
| According to EN 1176-1:2017 norm, the product requires applying a safety surface according to the product's free fall height. |              |

## MATERIALS:

SOFT CONFER WOOD CORELESS, GLUED IN LAYERS WITH POLYURETHANE GLUES, TOTALLY RESISTANT TO WATER.

PATENTED SYSTEM OF CONNECTORS AND CLAMPS MADE OF STRONG ALUMINIUM ALLOY.

CLIMBING ROCKS MADE OF CHIPPINGS AND COLOURFUL POLYESTER

SOLID AND ESTHETIC ROPE CONNECTORS MADE OF INJECTION MOLDED POLYAMIDE.

CONNECTING ELEMENTS LIKE SCREWS, NUTS, WASHERS MADE OF STAINLESS STEEL.