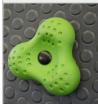

## MATERIALS:

SOFT CONFER WOOD CORELESS, GLUED IN LAYERS WITH POLYURETHANE GLUES, TOTALLY RESISTANT TO WATER.

PATENTED SYSTEM OF CONNECTORS AND CLAMPS MADE OF STRONG ALUMINIUM ALLOY.

CLIMBING ROCKS MADE OF CHIPPINGS AND COLOURFUL POLYESTER