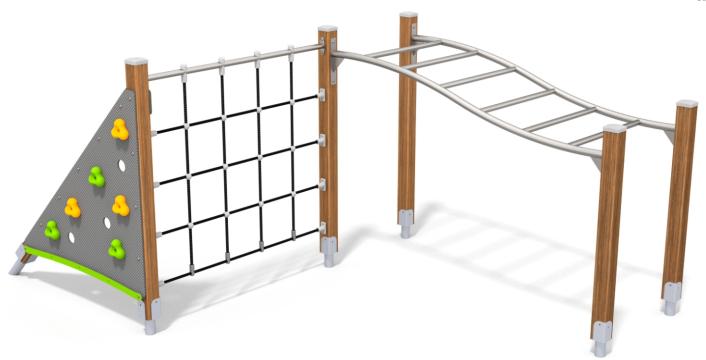

## INFORMATION ABOUT THE PRODUCT

| Dimensions                                                                                                                    | 249 x 363 cm |
|-------------------------------------------------------------------------------------------------------------------------------|--------------|
| Safety zone                                                                                                                   | 550 x 663 cm |
| Safety zone area                                                                                                              | 28 m²        |
| Overall height                                                                                                                | 162 cm       |
| Free fall height                                                                                                              | 152 cm       |
| Amount of users                                                                                                               | 8            |
| Product complies with EN 1176-1:2017                                                                                          | YES          |
| Availability of spare parts                                                                                                   | YES          |
| Age range                                                                                                                     | 3-12         |
| According to EN 1176-1:2017 norm, the product requires applying a safety surface according to the product's free fall height. |              |

## MATERIALS:

SOFT CONFER WOOD CORELESS, GLUED IN LAYERS WITH POLYURETHANE GLUES, TOTALLY RESISTANT TO WATER.

PATENTED SYSTEM OF CONNECTORS AND CLAMPS MADE OF STRONG ALUMINIUM ALLOY.

CLIMBING ROCKS MADE OF CHIPPINGS AND COLOURFUL POLYESTER

SOLID AND ESTHETIC ROPE CONNECTORS MADE OF INJECTION MOLDED POLYAMIDE.

CONNECTING ELEMENTS LIKE SCREWS, NUTS, WASHERS MADE OF STAINLESS STEEL.