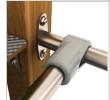

## MATERIALS:

SOFT CONFER WOOD CORELESS, GLUED IN LAYERS WITH POLYURETHANE GLUES, TOTALLY RESISTANT TO WATER.

PATENTED SYSTEM OF CONNECTORS AND CLAMPS MADE OF STRONG ALUMINIUM ALLOY.

CLIMBING ROCKS MADE OF CHIPPINGS AND COLOURFUL POLYESTER