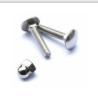

SOLID AND ESTHETIC ROPE CONNECTORS MADE OF INJECTION MOLDED POLYAMIDE.

CONNECTING ELEMENTS LIKE SCREWS, NUTS, WASHERS MADE OF STAINLESS STEEL.