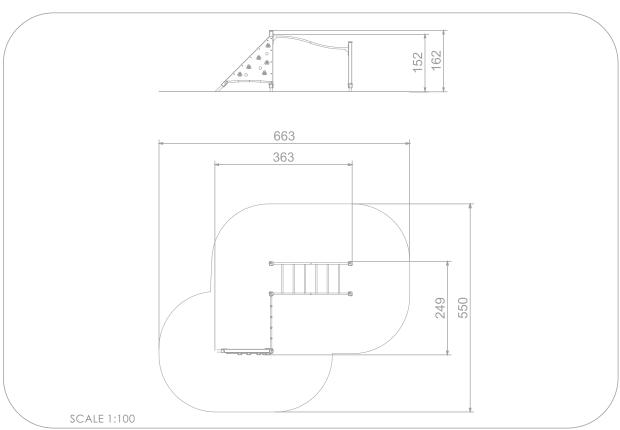

## INFORMATION ABOUT THE PRODUCT

| Dimensions                                                                                                                    | 249 x 363 cm |
|-------------------------------------------------------------------------------------------------------------------------------|--------------|
| Safety zone                                                                                                                   | 550 x 663 cm |
| Safety zone area                                                                                                              | 28 m²        |
| Overall height                                                                                                                | 162 cm       |
| Free fall height                                                                                                              | 152 cm       |
| Amount of users                                                                                                               | 8            |
| Product complies with EN 1176-1:2017                                                                                          | YES          |
| Availability of spare parts                                                                                                   | YES          |
| Age range                                                                                                                     | 3-12         |
| According to EN 1176-1:2017 norm, the product requires applying a safety surface according to the product's free fall height. |              |