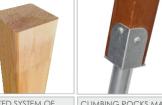

## MATERIALS:

SOFT CONFER WOOD CORELESS, GLUED IN LAYERS WITH POLYURETHANE GLUES, TOTALLY RESISTANT TO WATER.

PATENTED SYSTEM OF CONNECTORS AND CLAMPS MADE OF STRONG ALUMINIUM ALLOY.

CLIMBING ROCKS MADE OF CHIPPINGS AND COLOURFUL POLYESTER