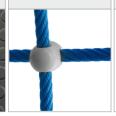

SOLID AND ESTHETIC ROPE CONNECTORS MADE OF INJECTION MOLDED POLYAMIDE.

CONNECTING ELEMENTS LIKE SCREWS, NUTS, WASHERS MADE OF STAINLESS STEEL.