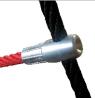

SYSTEM OF CONNECTORS AND CLAMPS MADE OF STRONG ALUMINIUM ALLOY

ROPE ENDINGS PRESSED IN A SLEEVE MADE OF DURABLE ALUMINIUM

CONNECTING ELEMENTS LIKE SCREWS, NUTS, WASHERS MADE OF STAINLESS STEEL.

ANTI-SLIP ANTHRACITE