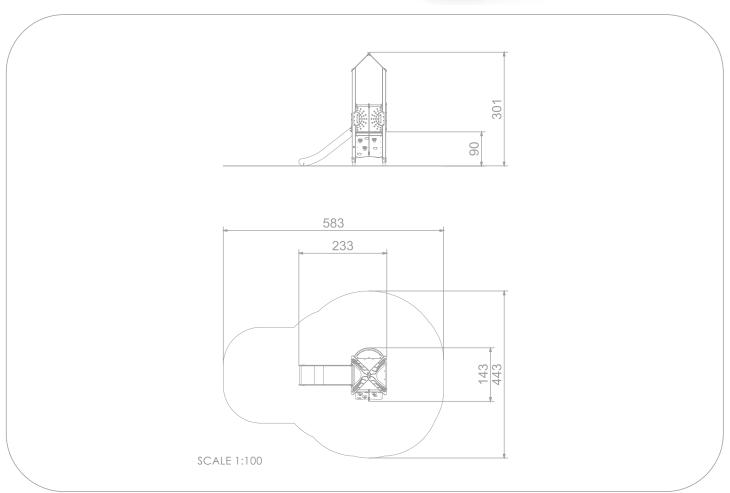

## INFORMATION ABOUT THE PRODUCT

8011

| Dimensions                                                                                                                    | 233 x 143 cm |
|-------------------------------------------------------------------------------------------------------------------------------|--------------|
| Safety zone                                                                                                                   | 583 x 443 cm |
| Safety zone area                                                                                                              | 19 m²        |
| Overall height                                                                                                                | 301 cm       |
| Free fall height                                                                                                              | 90 cm        |
| Amount of users                                                                                                               | 4            |
| Product complies with EN 1176-1:2017                                                                                          | YES          |
| Availability of spare parts                                                                                                   | YES          |
| Age range                                                                                                                     | 3-12         |
| According to EN 1176-1:2017 norm, the product requires applying a safety surface according to the product's free fall height. |              |