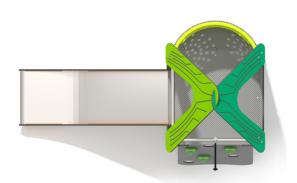

## INFORMATION ABOUT THE PRODUCT

8011

| Dimensions                                                                                                                    | 233 x 143 cm |
|-------------------------------------------------------------------------------------------------------------------------------|--------------|
| Safety zone                                                                                                                   | 583 x 443 cm |
| Safety zone area                                                                                                              | 19 m²        |
| Overall height                                                                                                                | 301 cm       |
| Free fall height                                                                                                              | 90 cm        |
| Amount of users                                                                                                               | 4            |
| Product complies with EN 1176-1:2017                                                                                          | YES          |
| Availability of spare parts                                                                                                   | YES          |
| Age range                                                                                                                     | 3-12         |
| According to EN 1176-1:2017 norm, the product requires applying a safety surface according to the product's free fall height. |              |

## 8011

## MATERIALS:

SOFT CONIFER WOOD CORELESS, GLUED IN LAYERS WITH POLYURETHANE GLUES, TOTALLY RESISTANT TO WATER.

WOODEN POSTS ANCHORED TO THE GROUND WITH POWDER GALVANIZED AND POWDER COATED STEEL

SLIDES MADE OF STAINLESS STEEL AISI 304, METAL SHEET WITH A THICKNESS OF 2 MM FORMED IN A CNC.