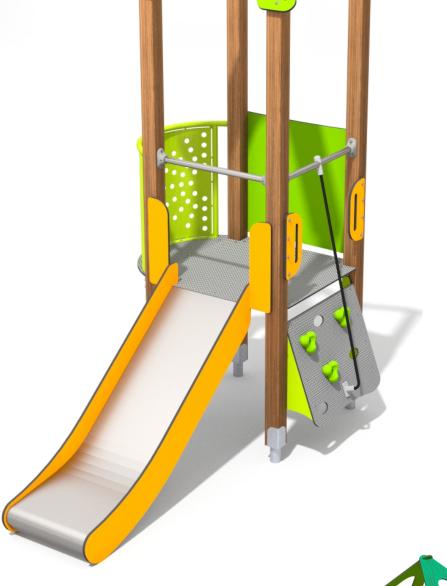

## INFORMATION ABOUT THE PRODUCT

8011

| Dimensions                                                                                                                    | 233 x 143 cm |
|-------------------------------------------------------------------------------------------------------------------------------|--------------|
| Safety zone                                                                                                                   | 583 x 443 cm |
| Safety zone area                                                                                                              | 19 m²        |
| Overall height                                                                                                                | 301 cm       |
| Free fall height                                                                                                              | 90 cm        |
| Amount of users                                                                                                               | 4            |
| Product complies with EN 1176-1:2017                                                                                          | YES          |
| Availability of spare parts                                                                                                   | YES          |
| Age range                                                                                                                     | 3-12         |
| According to EN 1176-1:2017 norm, the product requires applying a safety surface according to the product's free fall height. |              |

## 8011

## MATERIALS:

SOFT CONIFER WOOD CORELESS, GLUED IN LAYERS WITH POLYURETHANE GLUES, TOTALLY RESISTANT TO WATER.

WOODEN POSTS ANCHORED TO THE GROUND WITH POWDER GALVANIZED AND POWDER COATED STEEL

SLIDES MADE OF STAINLESS STEEL AISI 304, METAL SHEET WITH A THICKNESS OF 2 MM FORMED IN A CNC.

PATENTED SYSTEM OF CONNECTORS AND CLAMPS MADE OF STRONG ALUMINIUM ALLOY.

CLIMBING ROCKS MADE OF CHIPPINGS AND COLOURFUL POLYESTER

PLATES OF THE WALLS MADE OF COLOURFUL TRIPLE LAYERED 15 MM HDPE POLYETHYLENE, IN THE HIGHEST QUALITY,