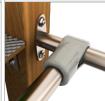

PATENTED SYSTEM OF CONNECTORS AND CLAMPS MADE OF STRONG ALUMINIUM ALLOY.

CLIMBING ROCKS MADE OF CHIPPINGS AND COLOURFUL POLYESTER

PLATES OF THE WALLS MADE OF COLOURFUL TRIPLE LAYERED 15 MM HDPE POLYETHYLENE, IN THE HIGHEST QUALITY,

SYSTEM OF CONNECTORS AND CLAMPS MADE OF STRONG ALUMINIUM ALLOY

ROPE ENDINGS PRESSED IN A SLEEVE MADE OF DURABLE ALUMINIUM

CONNECTING ELEMENTS LIKE SCREWS, NUTS, WASHERS MADE OF STAINLESS STEEL.

ANTI-SLIP ANTHRACITE