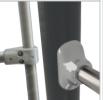

PATENTED SYSTEM OF CONNECTORS AND CLAMPS MADE OF STRONG ALUMINIUM ALLOY.

CLIMBING ROCKS MADE OF CHIPPINGS AND COLOURFUL POLYESTER

PLATES OF THE WALLS MADE OF COLOURFUL TRIPLE LAYERED 15 MM HDPE POLYETHYLENE, IN THE HIGHEST QUALITY,

SYSTEM OF CONNECTORS AND CLAMPS MADE OF STRONG ALUMINIUM ALLOY

ROPE ENDINGS PRESSED IN A SLEEVE MADE OF DURABLE ALUMINIUM

CONNECTING ELEMENTS LIKE SCREWS, NUTS, WASHERS MADE OF STAINLESS STEEL.

ANTI-SLIP ANTHRACITE