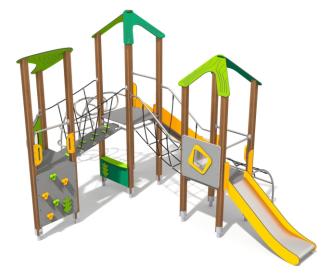

| 150 cm       |
| Amount of users                                                                                                               | 15           |
| Product complies with EN 1176-1:2017                                                                                          | YES          |
| Availability of spare parts                                                                                                   | YES          |
| Age range                                                                                                                     | 3-12         |
| According to EN 1176-1:2017 norm, the product requires applying a safety surface according to the product's free fall height. |              |



## 8012





## MATERIALS:

SOFT CONIFER WOOD CORELESS, GLUED IN LAYERS WITH POLYURETHANE GLUES, TOTALLY RESISTANT TO WATER.

WOODEN POSTS ANCHORED TO THE GROUND WITH POWDER GALVANIZED AND POWDER COATED STEEL



SLIDES MADE OF STAINLESS STEEL AISI 304, METAL SHEET WITH A THICKNESS OF 2 MM FORMED IN A CNC. PLATE WITH A VERY HIGH RESISTANCE TO WEATHER CONDITIONS AND





SOLID AND ESTHETIC ROPE CONNECTORS MADE OF INJECTION MOLDED POLYAMIDE.



PLATES OF THE WALLS

MADE OF COLOURFUL TRIPLE LAYERED 15 MM HDPE POLYETHYLENE, IN THE HIGHEST QUALITY,

ROPE ENDINGS PRESSED IN A SLEEVE MADE OF DURABLE ALUMINIUM ALLOY.



CONNECTING ELEMENTS

LIKE SCREWS, NUTS, WASHERS MADE OF STAINLESS STEEL

POLIPROPYLENE ROPES PPMULTISPLIT TYPE WITH A STEEL CORE AND A DIMETER OF 16 MM.



ANTI-SLIP ANTHRACITE 10