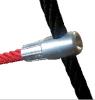

SOLID AND ESTHETIC ROPE CONNECTORS MADE OF INJECTION MOLDED POLYAMIDE.

PLATES OF THE WALLS

MADE OF COLOURFUL TRIPLE LAYERED 15 MM HDPE POLYETHYLENE, IN THE HIGHEST QUALITY,

ROPE ENDINGS PRESSED IN A SLEEVE MADE OF DURABLE ALUMINIUM ALLOY.