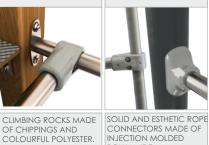

SOLID AND ESTHETIC ROPE CONNECTORS MADE OF INJECTION MOLDED POLYAMIDE.

PLATES OF THE WALLS

MADE OF COLOURFUL TRIPLE LAYERED 15 MM HDPE POLYETHYLENE, IN THE HIGHEST QUALITY,

ROPE ENDINGS PRESSED IN A SLEEVE MADE OF DURABLE ALUMINIUM ALLOY.