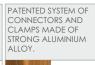

CONNECTING ELEMENTS

LIKE SCREWS, NUTS, WASHERS MADE OF STAINLESS STEEL

POLIPROPYLENE ROPES PPMULTISPLIT TYPE WITH A STEEL CORE AND A DIMETER OF 16 MM.

ANTI-SLIP ANTHRACITE 10MM HPL PLATFORM