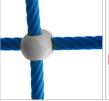

SOLID AND ESTHETIC ROPE CONNECTORS MADE OF INJECTION MOLDED POLYAMIDE.

PLATES OF THE WALLS

MADE OF COLOURFUL TRIPLE LAYERED 15 MM HDPE POLYETHYLENE, IN THE HIGHEST QUALITY,

ROPE ENDINGS PRESSED IN A SLEEVE MADE OF DURABLE ALUMINIUM ALLOY.