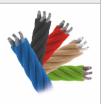

CONNECTING ELEMENTS

LIKE SCREWS, NUTS, WASHERS MADE OF STAINLESS STEEL

POLIPROPYLENE ROPES PPMULTISPLIT TYPE WITH A STEEL CORE AND A DIMETER OF 16 MM.

ANTI-SLIP ANTHRACITE 10MM HPL PLATFORM