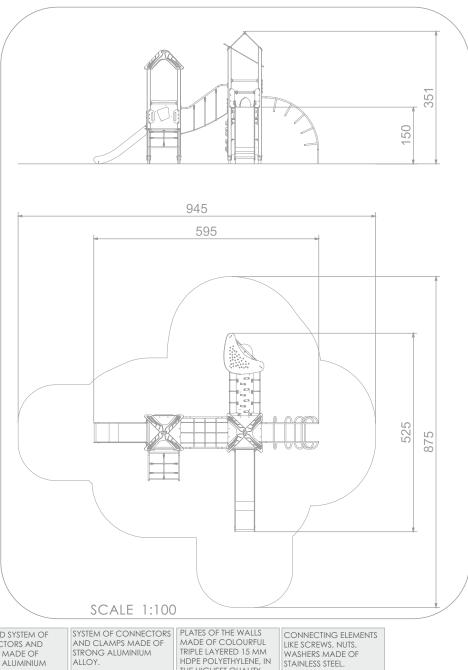

## INFORMATION ABOUT THE PRODUCT

| Dimensions                                                                                                                    | 525 x 595 cm |
|-------------------------------------------------------------------------------------------------------------------------------|--------------|
| Safety zone                                                                                                                   | 875 x 945 cm |
| Safety zone area                                                                                                              | 48 m²        |
| Overall height                                                                                                                | 351 cm       |
| Free fall height                                                                                                              | 150 cm       |
| Amount of users                                                                                                               | 15           |
| Product complies with EN 1176-1:2017                                                                                          | YES          |
| Availability of spare parts                                                                                                   | YES          |
| Age range                                                                                                                     | 3-12         |
| According to EN 1176-1:2017 norm, the product requires applying a safety surface according to the product's free fall height. |              |