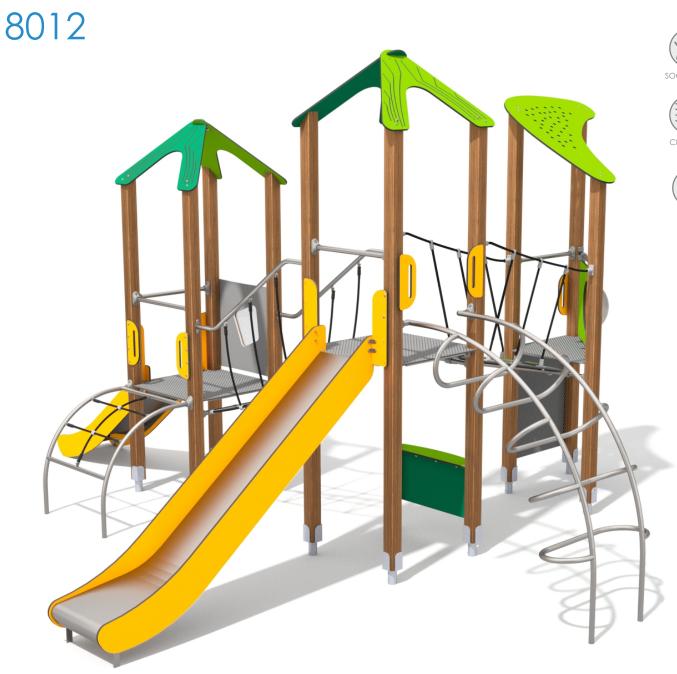

## 8012

## INFORMATION ABOUT THE PRODUCT

| Dimensions                                                                                                                    | 525 x 595 cm |
|-------------------------------------------------------------------------------------------------------------------------------|--------------|
| Safety zone                                                                                                                   | 875 x 945 cm |
| Safety zone area                                                                                                              | 48 m²        |
| Overall height                                                                                                                | 351 cm       |
| Free fall height                                                                                                              | 150 cm       |
| Amount of users                                                                                                               | 15           |
| Product complies with EN 1176-1:2017                                                                                          | YES          |
| Availability of spare parts                                                                                                   | YES          |
| Age range                                                                                                                     | 3-12         |
| According to EN 1176-1:2017 norm, the product requires applying a safety surface according to the product's free fall height. |              |