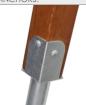

## MATERIALS:

SOFT CONIFER WOOD CORELESS, GLUED IN LAYERS WITH POLYURETHANE GLUES, TOTALLY RESISTANT TO WATER.

WOODEN POSTS ANCHORED TO THE GROUND WITH POWDER GALVANIZED AND POWDER COATED STEEL

SLIDES MADE OF STAINLESS STEEL AISI 304, METAL SHEET WITH A THICKNESS OF 2 MM FORMED IN A CNC. PLATE WITH A VERY HIGH RESISTANCE TO WEATHER CONDITIONS AND

CONNECTING ELEMENTS

LIKE SCREWS, NUTS, WASHERS MADE OF STAINLESS STEEL

POLIPROPYLENE ROPES PPMULTISPLIT TYPE WITH A STEEL CORE AND A DIMETER OF 16 MM.

ANTI-SLIP ANTHRACITE 10MM HPL PLATFORM