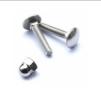

CONNECTING ELEMENTS

LIKE SCREWS, NUTS, WASHERS MADE OF STAINLESS STEEL

POLIPROPYLENE ROPES PPMULTISPLIT TYPE WITH A STEEL CORE AND A DIMETER OF 16 MM.

ANTI-SLIP ANTHRACITE 10MM HPL PLATFORM