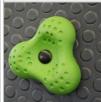

## MATERIALS:

SOFT CONIFER WOOD CORELESS, GLUED IN LAYERS WITH POLYURETHANE GLUES, TOTALLY RESISTANT TO WATER.

WOODEN POSTS ANCHORED TO THE GROUND WITH POWDER GALVANIZED AND POWDER COATED STEEL

PLATES OF THE WALLS MADE OF COLOURFUL TRIPLE LAYERED 15 MM HDPE POLYETHYLENE, IN THE HIGHEST QUALITY, TOTALLY DAMP-PROOF.