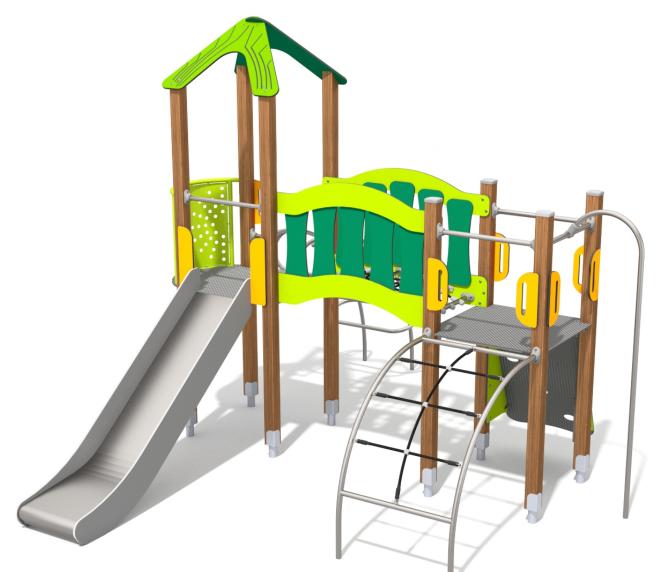

## ECO

8017





SOCIALIZINO



CLIMBING





## INFORMATION ABOUT THE PRODUCT

| Dimensions                                                                                                                    | 378 x 433 cm |
|-------------------------------------------------------------------------------------------------------------------------------|--------------|
| Safety zone                                                                                                                   | 678 x 783 cm |
| Safety zone area                                                                                                              | 38 m²        |
| Overall height                                                                                                                | 321 cm       |
| Free f