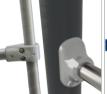

ROPE ENDINGS PRESSED IN A SLEEVE MADE OF DURABLE ALUMINIUM ALLOY.

SYSTEM OF CONNECTORS AND CLAMPS MADE OF STRONG ALUMINIUM ALLOY.

SOLID AND ESTHETIC ROPE POLIPROPYLENE ROPES CONNECTORS MADE OF PMULTISPLIT TYPE WITH INJECTION MOLDED POLYAMIDE.