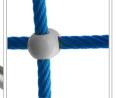

ROPE ENDINGS PRESSED IN A SLEEVE MADE OF DURABLE ALUMINIUM ALLOY.

SYSTEM OF CONNECTORS AND CLAMPS MADE OF STRONG ALUMINIUM ALLOY.

SOLID AND ESTHETIC ROPE POLIPROPYLENE ROPES CONNECTORS MADE OF PMULTISPLIT TYPE WITH INJECTION MOLDED POLYAMIDE.

A STEEL CORE AND A DIMETER OF 16 MM.