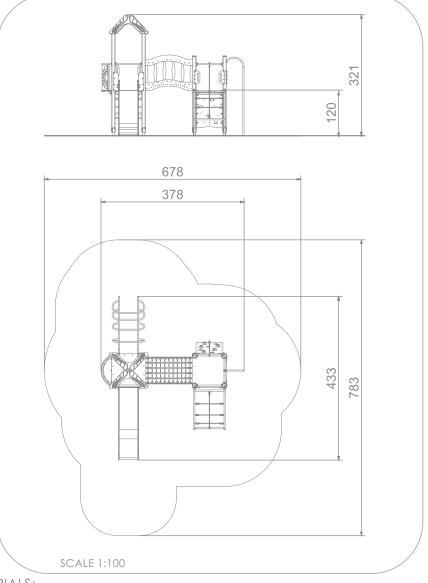

## INFORMATION ABOUT THE PRODUCT

| Dimensions                                                                                                                    | 378 x 433 cm |
|-------------------------------------------------------------------------------------------------------------------------------|--------------|
| Safety zone                                                                                                                   | 678 x 783 cm |
| Safety zone area                                                                                                              | 38 m²        |
| Overall height                                                                                                                | 321 cm       |
| Free fall height                                                                                                              | 120 cm       |
| Amount of users                                                                                                               | 12           |
| Product complies with EN 1176-1:2017                                                                                          | YES          |
| Availability of spare parts                                                                                                   | YES          |
| Age range                                                                                                                     | 3-12         |
| According to EN 1176-1:2017 norm, the product requires applying a safety surface according to the product's free fall height. |              |