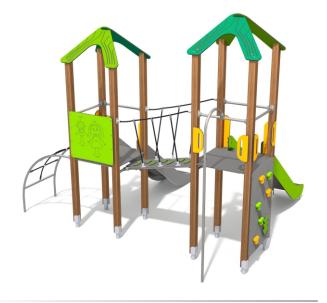

## INFORMATION ABOUT THE PRODUCT

| Dimensions                                                                                                                       | 422 x 354 cm |
|----------------------------------------------------------------------------------------------------------------------------------|--------------|
| Safety zone                                                                                                                      | 722 x 704 cm |
| Safety zone area                                                                                                                 | 39 m²        |
| Overall height                                                                                                                   | 351 cm       |
| Free fall height                                                                                                                 | 150 cm       |
| Amount of users                                                                                                                  | 11           |
| Product complies with EN 1176-1:2017                                                                                             | YES          |
| Availability of spare parts                                                                                                      | YES          |
| Age range                                                                                                                        | 3-12         |
| According to EN 1176-1:2017 norm, the product requires applying a safety surface according to the<br>product's tree fall height. |              |