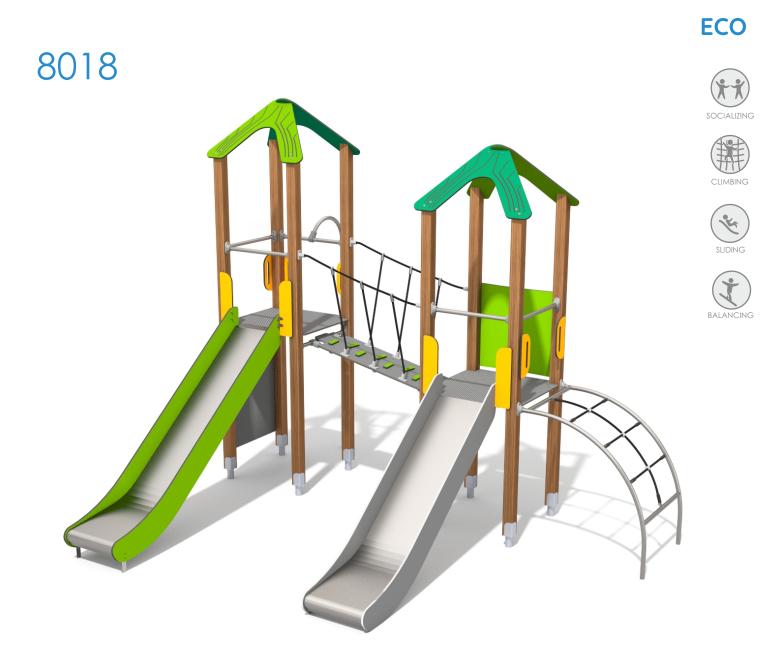

## INFORMATION ABOUT THE PRODUCT

| Dimensions                                                                                                                       | 422 x 354 cm |
|----------------------------------------------------------------------------------------------------------------------------------|--------------|
| Safety zone                                                                                                                      | 722 x 704 cm |
| Safety zone area                                                                                                                 | 39 m²        |
| Overall height                                                                                                                   | 351 cm       |
| Free fall height                                                                                                                 | 150 cm       |
| Amount of users                                                                                                                  | 11           |
| Product complies with EN 1176-1:2017                                                                                             | YES          |
| Availability of spare parts                                                                                                      | YES          |
| Age range                                                                                                                        | 3-12         |
| According to EN 1176-1:2017 norm, the product requires applying a safety surface according to the<br>product's tree fall height. |              |