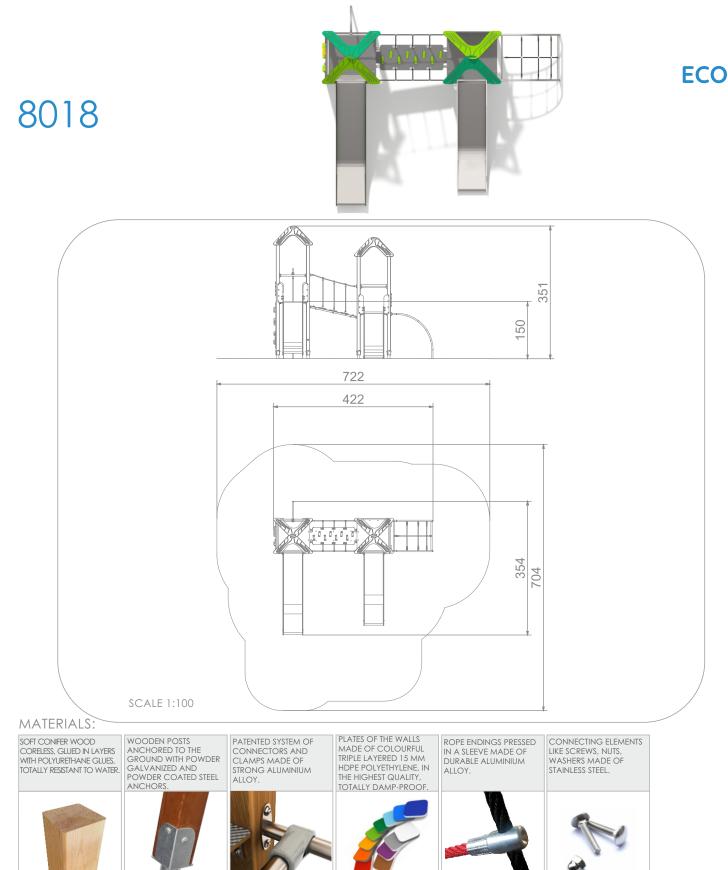

## INFORMATION ABOUT THE PRODUCT

| Dimensions                                                                                                                       | 422 x 354 cm |
|----------------------------------------------------------------------------------------------------------------------------------|--------------|
| Safety zone                                                                                                                      | 722 x 704 cm |
| Safety zone area                                                                                                                 | 39 m²        |
| Overall height                                                                                                                   | 351 cm       |
| Free fall height                                                                                                                 | 150 cm       |
| Amount of users                                                                                                                  | 11           |
| Product complies with EN 1176-1:2017                                                                                             | YES          |
| Availability of spare parts                                                                                                      | YES          |
| Age range                                                                                                                        | 3-12         |
| According to EN 1176-1:2017 norm, the product requires applying a safety surface according to the<br>product's tree fall height. |              |