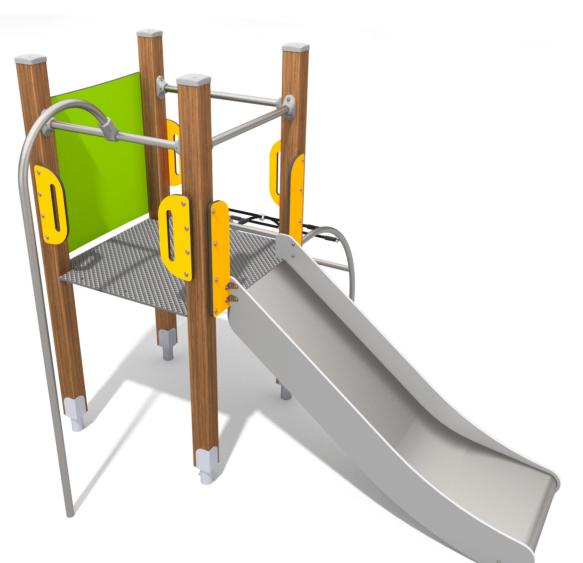

SOCIALIZING

CLIMBING



## INFORMATION ABOUT THE PRODUCT

| Dimensions                                                                                                                       | 219 x 232 cm |  |  |
|----------------------------------------------------------------------------------------------------------------------------------|--------------|--|--|
| Safety zone                                                                                                                      | 519 x 582 cm |  |  |
| Safety zone area                                                                                                                 | 22 m²        |  |  |
| Overall height                                                                                                                   | 187 cm       |