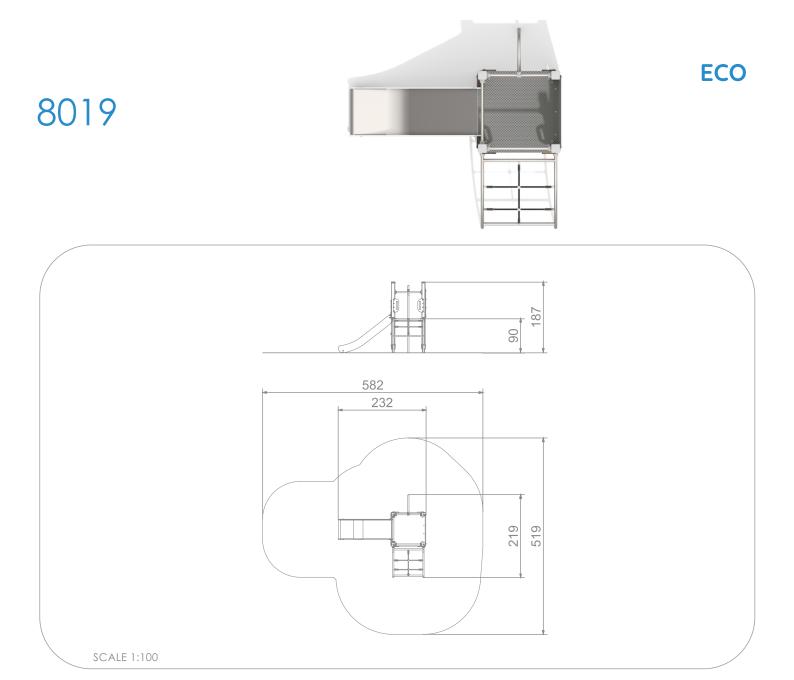

## INFORMATION ABOUT THE PRODUCT

| Dimensions                                                                                                                       | 219 x 232 cm |  |  |
|----------------------------------------------------------------------------------------------------------------------------------|--------------|--|--|
| Safety zone                                                                                                                      | 519 x 582 cm |  |  |
| Safety zone area                                                                                                                 | 22 m²        |  |  |
| Overall height                                                                                                                   | 187 cm       |  |  |
| Free fall height                                                                                                                 | 90 cm        |  |  |
| Amount of users                                                                                                                  | 5            |  |  |
| Product complies with EN 1176-1:2017                                                                                             | YES          |  |  |
| Availability of spare parts                                                                                                      | YES          |  |  |
| Age range                                                                                                                        | 3-12         |  |  |
| According to EN 1176-1:2017 norm, the product requires applying a safety surface according to the<br>product's free fall height. |              |  |  |