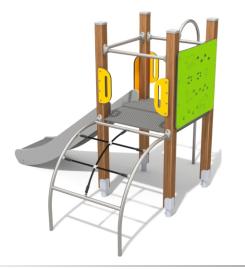

| 90 cm        |  |  |
| Amount of users                                                                                                                  | 5            |  |  |
| Product complies with EN 1176-1:2017                                                                                             | YES          |  |  |
| Availability of spare parts                                                                                                      | YES          |  |  |
| Age range                                                                                                                        | 3-12         |  |  |
| According to EN 1176-1:2017 norm, the product requires applying a safety surface according to the<br>product's free fall height. |              |  |  |



SLIDING





## MATERIALS:

| SOFT CONIFER WOOD<br>90 X 90 MM, CORELESS,<br>GLUED IN LAYERS WITH<br>POLYURETHANE GLUES,<br>TOTALLY RESISTANT TO WATER.     | WOODEN POSTS<br>ANCHORED TO THE<br>GROUND WITH POWDER<br>GALVANIZED AND<br>POWDER COATED STEEL<br>ANCHORS.           | PATENTED SYSTEM OF<br>CONNECTORS AND<br>CLAMPS MADE OF<br>STRONG ALUMINIUM<br>ALLOY. | PLATES OF THE WALLS<br>MADE OF COLOURFUL<br>TRIPLE LAYERED 15 MM<br>HDPE POLYETHYLENE, IN<br>THE HIGHEST QUALITY,<br>TOTALLY DAMP-PROOF. | ROPE ENDINGS PRESSED<br>IN A SLEEVE MADE OF<br>DURABLE ALUMINIUM<br>ALLOY.               |                                                                                  |
|-------------------------------------------------------------------------------------------------------------------------