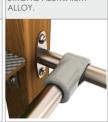

SYSTEM OF CONNECTORS AND CLAMPS MADE OF STRONG ALUMINIUM ALLOY

TOTALLY DAMP-PROOF.

ROPE ENDINGS PRESSED IN A SLEEVE MADE OF DURABLE ALUMINIUM ALLOY.

POLIPROPYLENE ROPES PPMULTISPLIT TYPE WITH A STEEL CORE AND A DIMETER OF 16 MM.