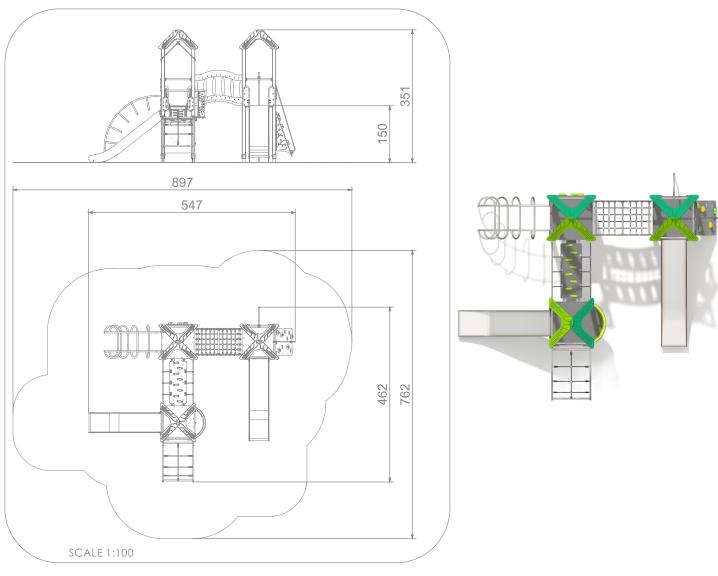

### INFORMATION ABOUT THE PRODUCT

| Dimensions                                                                                                                    | 547 x 462 cm |
|-------------------------------------------------------------------------------------------------------------------------------|--------------|
| Safety zone                                                                                                                   | 897 x 762 cm |
| Safety zone area                                                                                                              | 51 m²        |
| Overall height                                                                                                                | 351 cm       |
| Free fall height                                                                                                              | 150 cm       |
| Amount of users                                                                                                               | 18           |
| Product complies with EN 1176-1:2017                                                                                          | YES          |
| Availability of spare parts                                                                                                   | YES          |
| Age range                                                                                                                     | 3-12         |
| According to EN 1176-1:2017 norm, the product requires applying a safety surface according to the product's free fall height. |              |