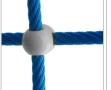

SYSTEM OF CONNECTORS AND CLAMPS MADE OF STRONG ALUMINIUM ALLOY

TOTALLY DAMP-PROOF.

ROPE ENDINGS PRESSED IN A SLEEVE MADE OF DURABLE ALUMINIUM ALLOY.

POLIPROPYLENE ROPES PPMULTISPLIT TYPE WITH A STEEL CORE AND A DIMETER OF 16 MM.