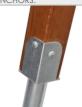

WOODEN POSTS ANCHORED TO THE GROUND WITH POWDER GALVANIZED AND POWDER COATED STEEL

SLIDES MADE OF STAINLESS STEEL AISI 304. METAL SHEET WITH A THICKNESS OF 2 MM FORMED IN A CNC TECHNIQUE.

PATENTED SYSTEM OF CONNECTORS AND CLAMPS MADE OF STRONG ALUMINIUM