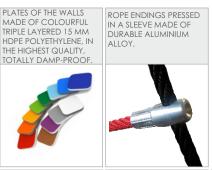

SYSTEM OF CONNECTORS AND CLAMPS MADE OF STRONG ALUMINIUM ALLOY

TOTALLY DAMP-PROOF.

ROPE ENDINGS PRESSED IN A SLEEVE MADE OF DURABLE ALUMINIUM ALLOY.

POLIPROPYLENE ROPES PPMULTISPLIT TYPE WITH A STEEL CORE AND A DIMETER OF 16 MM.