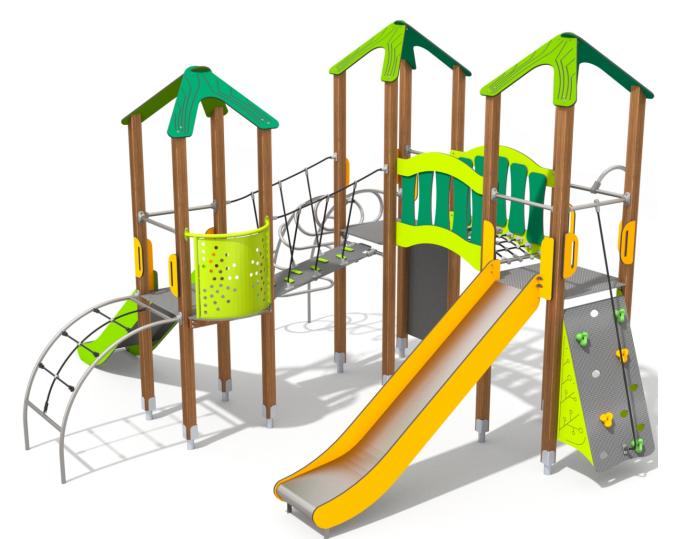

## **ECO**

# 8021

### INFORMATION ABOUT THE PRODUCT

| Dimensions                                                                                                                    | 547 x 462 cm |
|-------------------------------------------------------------------------------------------------------------------------------|--------------|
| Safety zone                                                                                                                   | 897 x 762 cm |
| Safety zone area                                                                                                              | 51 m²        |
| Overall height                                                                                                                | 351 cm       |
| Free fall height                                                                                                              | 150 cm       |
| Amount of users                                                                                                               | 18           |
| Product complies with EN 1176-1:2017                                                                                          | YES          |
| Availability of spare parts                                                                                                   | YES          |
| Age range                                                                                                                     | 3-12         |
| According to EN 1176-1:2017 norm, the product requires applying a safety surface according to the product's free fall height. |              |