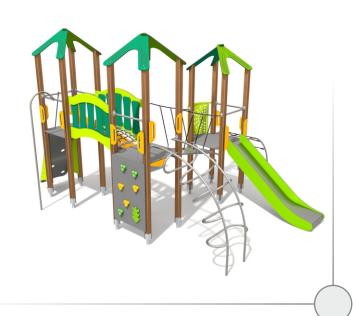

## **ECO**

# 8021

### INFORMATION ABOUT THE PRODUCT

| Dimensions                                                                                                                    | 547 x 462 cm |
|-------------------------------------------------------------------------------------------------------------------------------|--------------|
| Safety zone                                                                                                                   | 897 x 762 cm |
| Safety zone area                                                                                                              | 51 m²        |
| Overall height                                                                                                                | 351 cm       |
| Free fall height                                                                                                              | 150 cm       |
| Amount of users                                                                                                               | 18           |
| Product complies with EN 1176-1:2017                                                                                          | YES          |
| Availability of spare parts                                                                                                   | YES          |
| Age range                                                                                                                     | 3-12         |
| According to EN 1176-1:2017 norm, the product requires applying a safety surface according to the product's free fall height. |              |