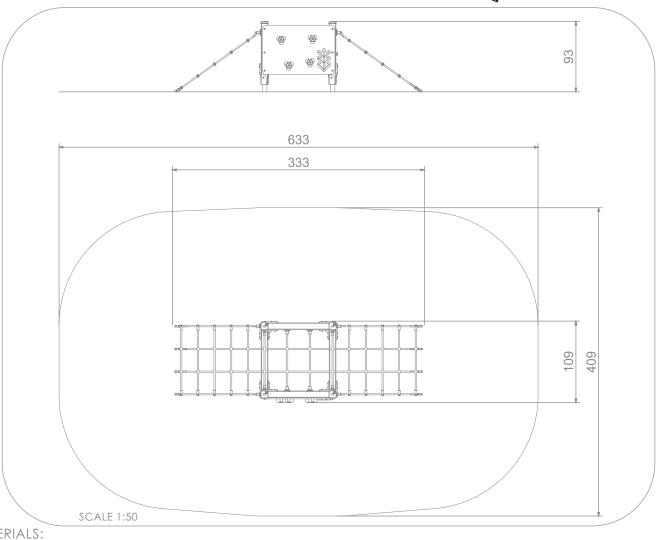

## INFORMATION ABOUT THE PRODUCT

| Dimensions                                                                                                                    | 109 x 333 cm |
|-------------------------------------------------------------------------------------------------------------------------------|--------------|
| Safety zone                                                                                                                   | 409 x 633 cm |
| Safety zone area                                                                                                              | 24 m²        |
| Overall height                                                                                                                | 93 cm        |
| Free fall height                                                                                                              | 93 cm        |
| Amount of users                                                                                                               | 5            |
| Product complies with EN 1176-1:2017                                                                                          | YES          |
| Availability of spare parts                                                                                                   | YES          |
| Age range                                                                                                                     | 3-12         |
| According to EN 1176-1:2017 norm, the product requires applying a safety surface according to the product's free fall height. |              |