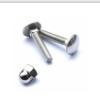

POLIPROPYLENE ROPES PPMULTISPLIT TYPE WITH A STEEL CORE AND A DIMETER OF 16 MM.

CONNECTING ELEMENTS LIKE SCREWS, NUTS, WASHERS MADE OF STAINLESS STEEL.