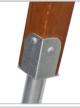

## MATERIALS:

SOFT CONIFER WOOD 90 X 90 MM, CORELESS, GLUED IN LAYERS WITH POLYURETHANE GLUES, TOTALLY RESISTANT TO WATER

SOLID AND ESTHETIC ROPE CONNECTORS MADE OF INJECTION MOLDED POLYAMIDE.

ROPE ENDINGS PRESSED IN A SLEEVE MADE OF DURABLE ALUMINIUM

POLIPROPYLENE ROPES PPMULTISPLIT TYPE WITH A STEEL CORE AND A DIMETER OF 16 MM.

CONNECTING ELEMENTS LIKE SCREWS, NUTS, WASHERS MADE OF STAINLESS STEEL.