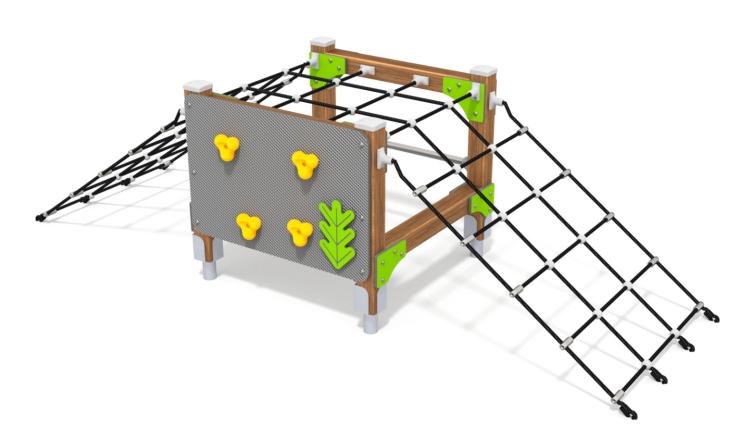

## INFORMATION ABOUT THE PRODUCT

| Dimensions                                                                                                                    | 109 x 333 cm |
|-------------------------------------------------------------------------------------------------------------------------------|--------------|
| Safety zone                                                                                                                   | 409 x 633 cm |
| Safety zone area                                                                                                              | 24 m²        |
| Overall height                                                                                                                | 93 cm        |
| Free fall height                                                                                                              | 93 cm        |
| Amount of users                                                                                                               | 5            |
| Product complies with EN 1176-1:2017                                                                                          | YES          |
| Availability of spare parts                                                                                                   | YES          |
| Age range                                                                                                                     | 3-12         |
| According to EN 1176-1:2017 norm, the product requires applying a safety surface according to the product's free fall height. |              |