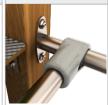

## MATERIALS:

SOFT CONIFER WOOD 90 X 90 MM, CORELESS, GLUED IN LAYERS WITH POLYURETHANE GLUES, TOTALLY RESISTANT TO WATER

SOLID AND ESTHETIC ROPE CONNECTORS MADE OF INJECTION MOLDED POLYAMIDE.

ROPE ENDINGS PRESSED IN A SLEEVE MADE OF DURABLE ALUMINIUM

POLIPROPYLENE ROPES PPMULTISPLIT TYPE WITH A STEEL CORE AND A DIMETER OF 16 MM.

CONNECTING ELEMENTS LIKE SCREWS, NUTS, WASHERS MADE OF STAINLESS STEEL.