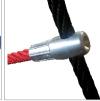

## MATERIALS:

SOFT CONIFER WOOD 90 X 90 MM, CORELESS, GLUED IN LAYERS WITH POLYURETHANE GLUES, TOTALLY RESISTANT TO WATER

SOLID AND ESTHETIC ROPE CONNECTORS MADE OF INJECTION MOLDED POLYAMIDE.

ROPE ENDINGS PRESSED IN A SLEEVE MADE OF DURABLE ALUMINIUM

POLIPROPYLENE ROPES PPMULTISPLIT TYPE WITH A STEEL CORE AND A DIMETER OF 16 MM.

CONNECTING ELEMENTS LIKE SCREWS, NUTS, WASHERS MADE OF STAINLESS STEEL.