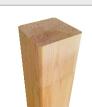

## MATERIALS:

SOFT CONIFER WOOD 90 X 90 MM, CORELESS, GLUED IN LAYERS WITH POLYURETHANE GLUES, TOTALLY RESISTANT TO WATER

SOLID AND ESTHETIC ROPE CONNECTORS MADE OF INJECTION MOLDED POLYAMIDE.

ROPE ENDINGS PRESSED IN A SLEEVE MADE OF DURABLE ALUMINIUM