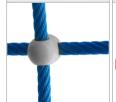

## MATERIALS:

SOFT CONIFER WOOD 90 X 90 MM, CORELESS, GLUED IN LAYERS WITH POLYURETHANE GLUES, TOTALLY RESISTANT TO WATER

SOLID AND ESTHETIC ROPE CONNECTORS MADE OF INJECTION MOLDED POLYAMIDE.

ROPE ENDINGS PRESSED IN A SLEEVE MADE OF DURABLE ALUMINIUM

POLIPROPYLENE ROPES PPMULTISPLIT TYPE WITH A STEEL CORE AND A DIMETER OF 16 MM.

CONNECTING ELEMENTS LIKE SCREWS, NUTS, WASHERS MADE OF STAINLESS STEEL.